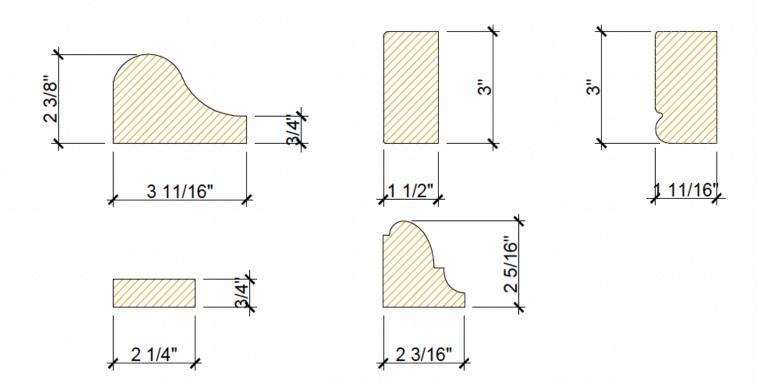

#### Custom brickmolds

#### Custom shapes of profiles and glazing beads

Single hung windows with active upper sash