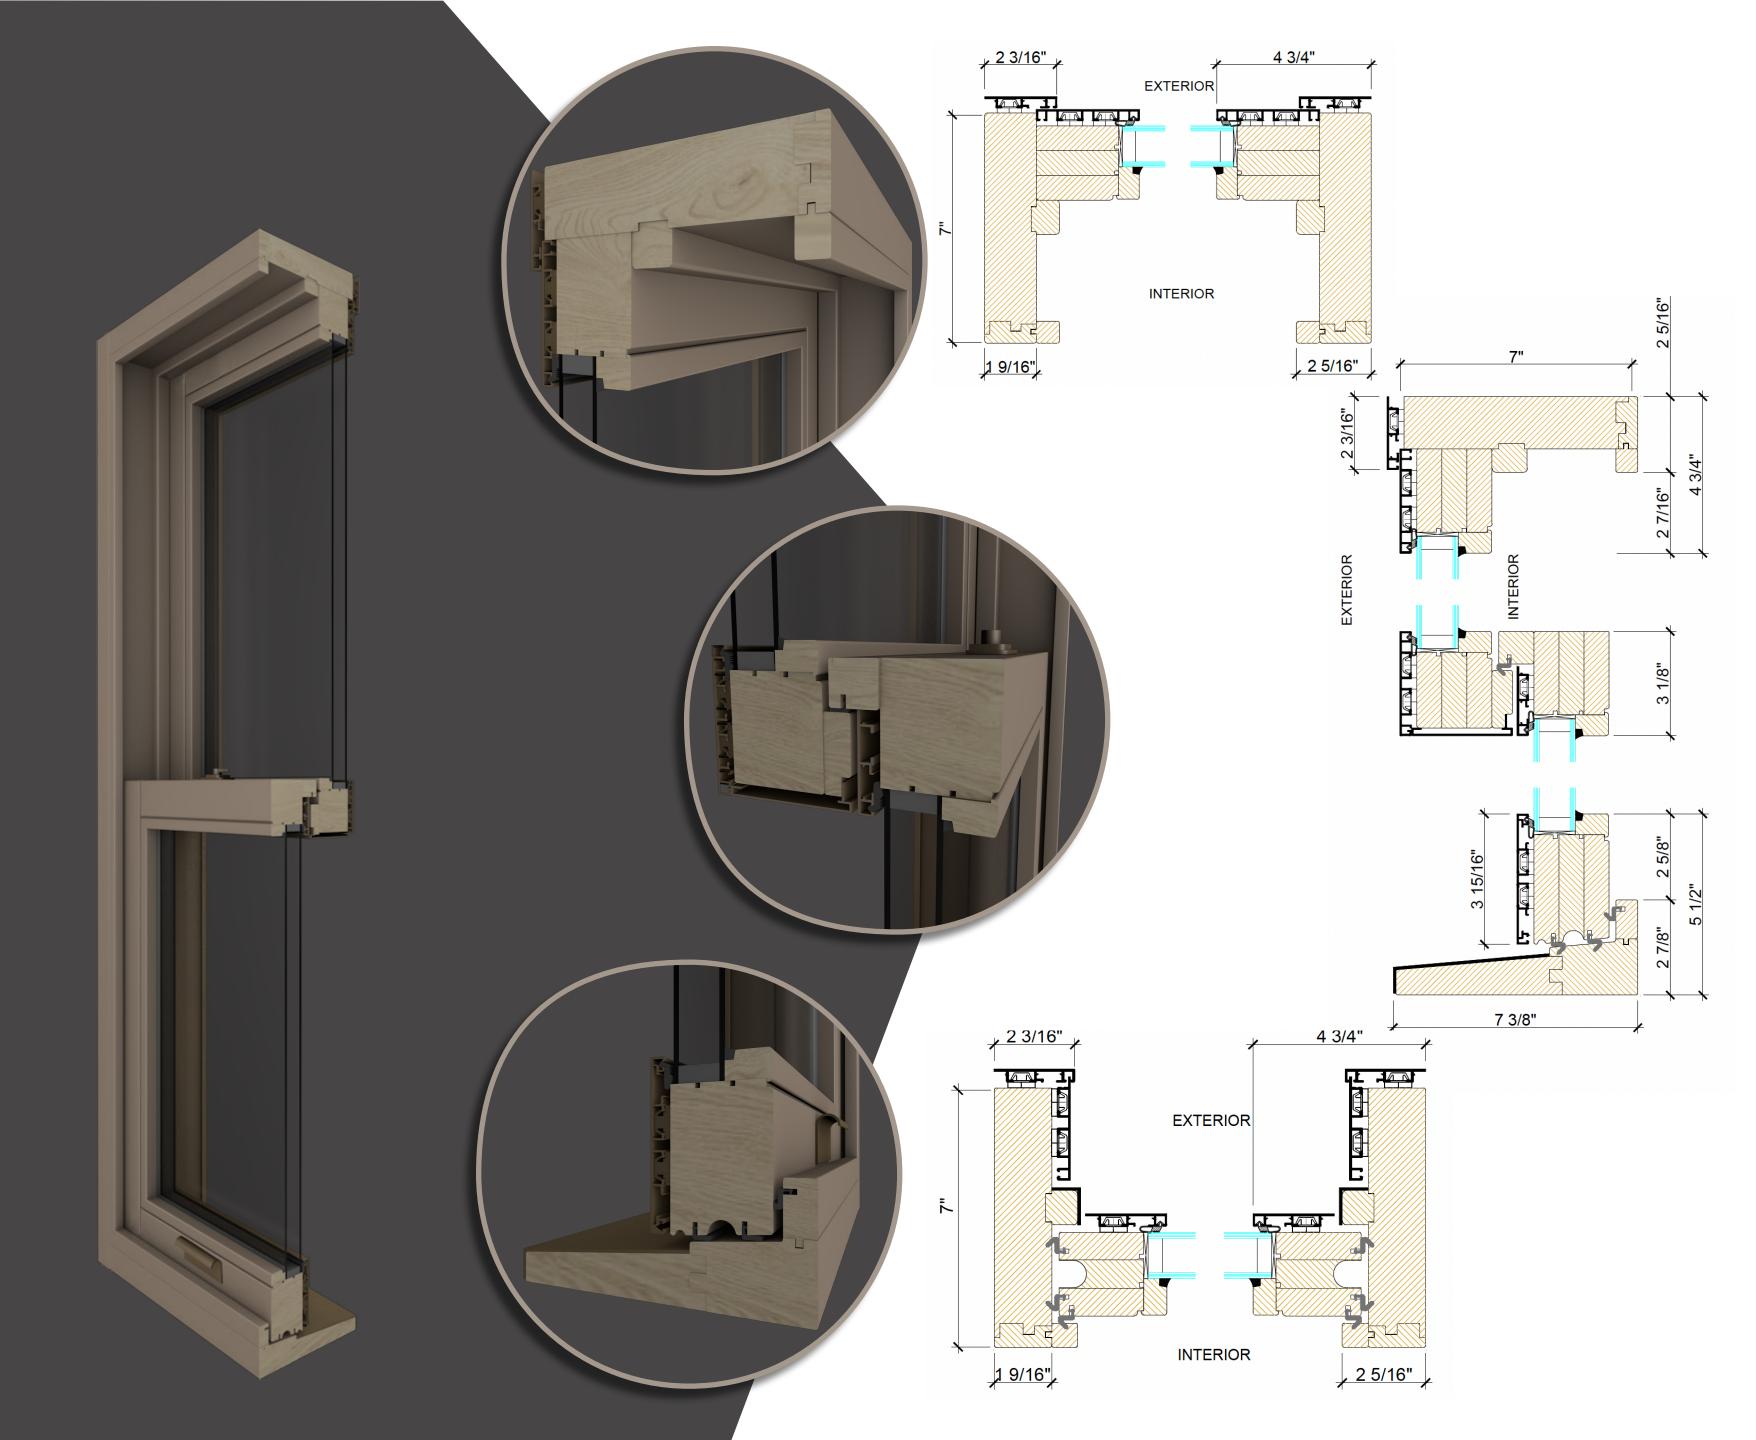

# Single & Double Hung Windows, Simulated Double Hung Windows

Wood profile Wood with aluminum clad profile

### Single Hung Window wood profile







## Double Hung Window wood profile







## Simulated Double Hung Window wood profile







### Single Hung Window wood with aluminum clad profile





Double Hung Window wood with aluminum clad profile





Simulated Double Hung Window wood with aluminum clad profile







### Archtop single hung and simulated double hung windows



Fixed insect screens



Tripple glazing



True and simulated divided lites



#### Custom brickmolds



#### Custom shapes of profiles and glazing beads





Single hung windows with active upper sash



#### Curved glazing





Open AWD windows are the perfect solution for window projects with traditional properties looking for cost-effective alternative to original timber windows with outstanding modern performance.



#### Single/double hung window hardware

**D Handles.** These optional easy-grip handles can be used in place of pole eyes or sash lifts and can be fitted externaly on the bottom of the t