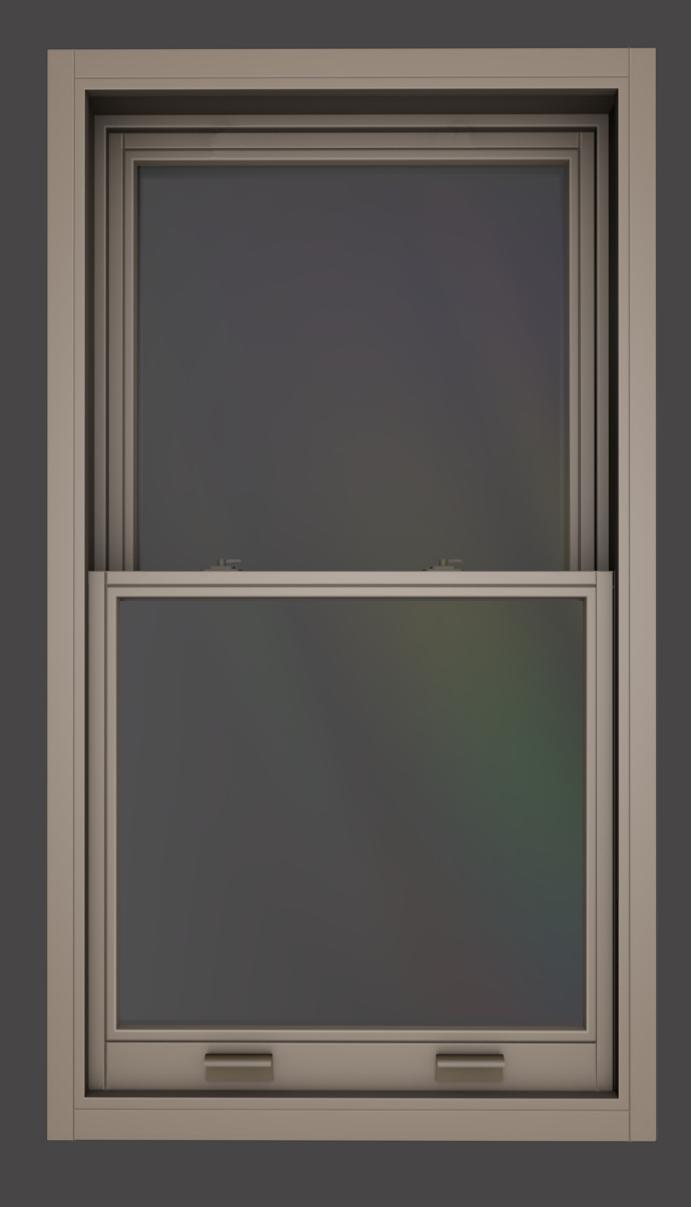

#### Single/double hung window hardware

**D Handles.** These optional easy-grip handles can be used in place of pole eyes or sash lifts and can be fitted externaly on the bottom of the top sash fore ease of operation.

**Travel Restrictors.** Provide enhanced security and safety for your vertical sliding sash windows. Used to restrict the opening of the window to just 100mm. Key operated.

**Pole Eyes.** Used for opening and closing the top sash. One Pole eye is fitted to windows up to 479mm. wide. Two are fitted on windows 480mm. wide and over.

**Sash Locks.** Lock both Bottom and top sashes firmly in place when the window is fully closed. Key lockable. One sash Lock is fitted to windows up to 799mm. wide and over.

**Tilt Knobs.** Allow inward tilting of the sliding sashes for easy and safe cleaning from inside the home. Two Tilt Knobs are fitted as standard.

**Toughened Glass.** Fitted in both top and bottom sashes as atandard.

**Sash Lifts.** Used for opening and closing the bottom sash. One Sash lift is fited to windows up to 479mm. wide. Two are fitted on windows 480mm wide and over.