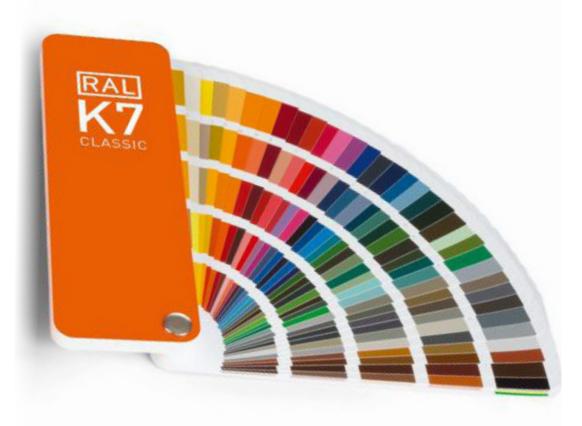

ace when the window is fully closed. Key lockable. One sash Lock is fitted to windows up to 799mm. wide and over.

**Tilt Knobs.** Allow inward tilting of the sliding sashes for easy and safe cleaning from inside the home. Two Tilt Knobs are fitted as standard.

**Security Bar.** This specially-designed feature is an integral part of the windows cill wich significantly increases sequrity, to help prevent potential intruders using tools or excessive force to try and lever the bottom sliding sash and gain entry.

**Toughened Glass.** Fitted in both top and bottom sashes as atandard.

**Sash Lifts.** Used for opening and closing the bottom sash. One Sash lift is fited to windows up to 479mm. wide. Two are fitted on windows 480mm wide and over.

#### Hardware finishes



#### Window finishes