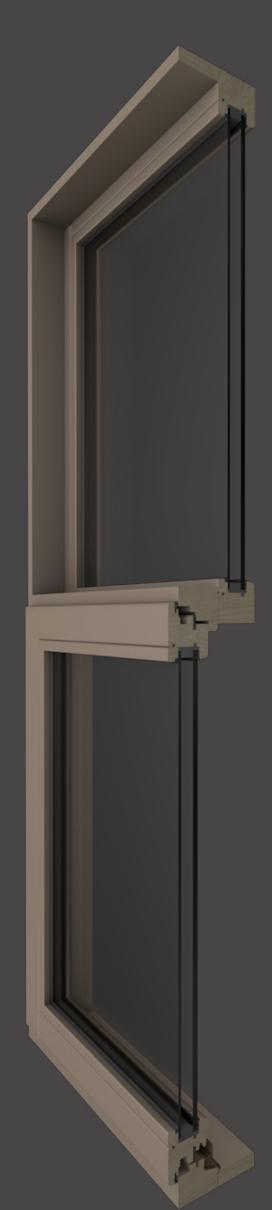

# Single & Double Hung Windows, Simulated Double Hung Windows

Wood profile Wood with aluminum clad profile

### Single Hung Window wood profile







## Double Hung Window wood profile







## Simulated Double Hung Window wood profile







### Single Hung Window wood with aluminum clad profile





Double Hung Window wood with aluminum clad profile





Simulated Double Hung Window wood with aluminum clad profile







### Archtop single hung and simulated double hung windows



Fixed insect screens



Tripple glazing



True and simulated divided lites



#### Custom brickmolds



#### Custom shapes of profiles and glazing beads





Single hung windows with active upper sash



#### Curved glazing





Open AWD windows are the perfect solution for window projects with traditional properties looking for cost-effective alternative to original timber windows with outstanding modern performance.



#### Single/double hung window hardware

**D Handles.** These optional easy-grip handles can be used in place of pole eyes or