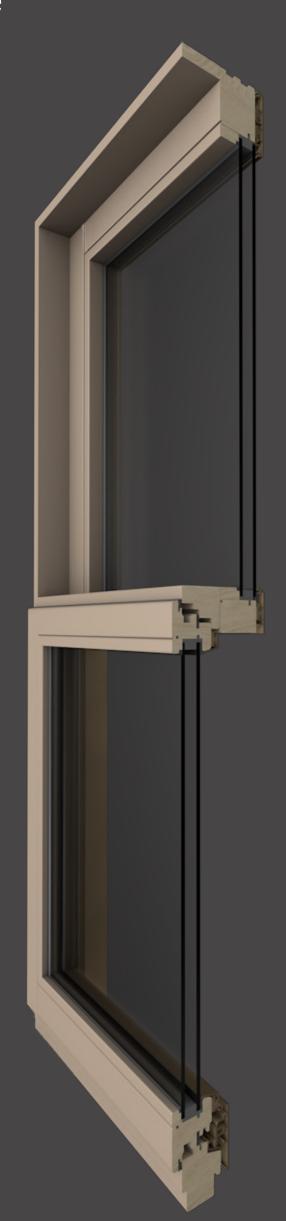

# Single & Double Hung Windows, Simulated Double Hung Windows

Wood profile Wood with aluminum clad profile

### Single Hung Window wood profile







## Double Hung Window wood profile







## Simulated Double Hung Window wood profile







### Single Hung Window wood with aluminum clad profile





Double Hung Window wood with aluminum clad profile





Simulated Double Hung Window wood with aluminum clad profile







### Archtop single hung and simulated double hung windows



Fixed insect screens



Tripple glazing



True and simulated divided lites



#### Custom brickmolds



#### Custom shapes of profiles and glazing beads





Single hung windows with active upper sash



#### Curved glazing





Open AWD windows are the perfect solution for window projects with traditional properties looking for cost-effective alternative to original timber windows with outstanding modern performance.



#### Single/double hung window hardware

**D Handles.** These optional easy-grip handles can be used in place of pole eyes or sash lifts and can be fitted externaly on the bottom of the top sash fore ease of operation.

**Travel Restrictors.** Provide enhanced security and safety for your vertical sliding sa