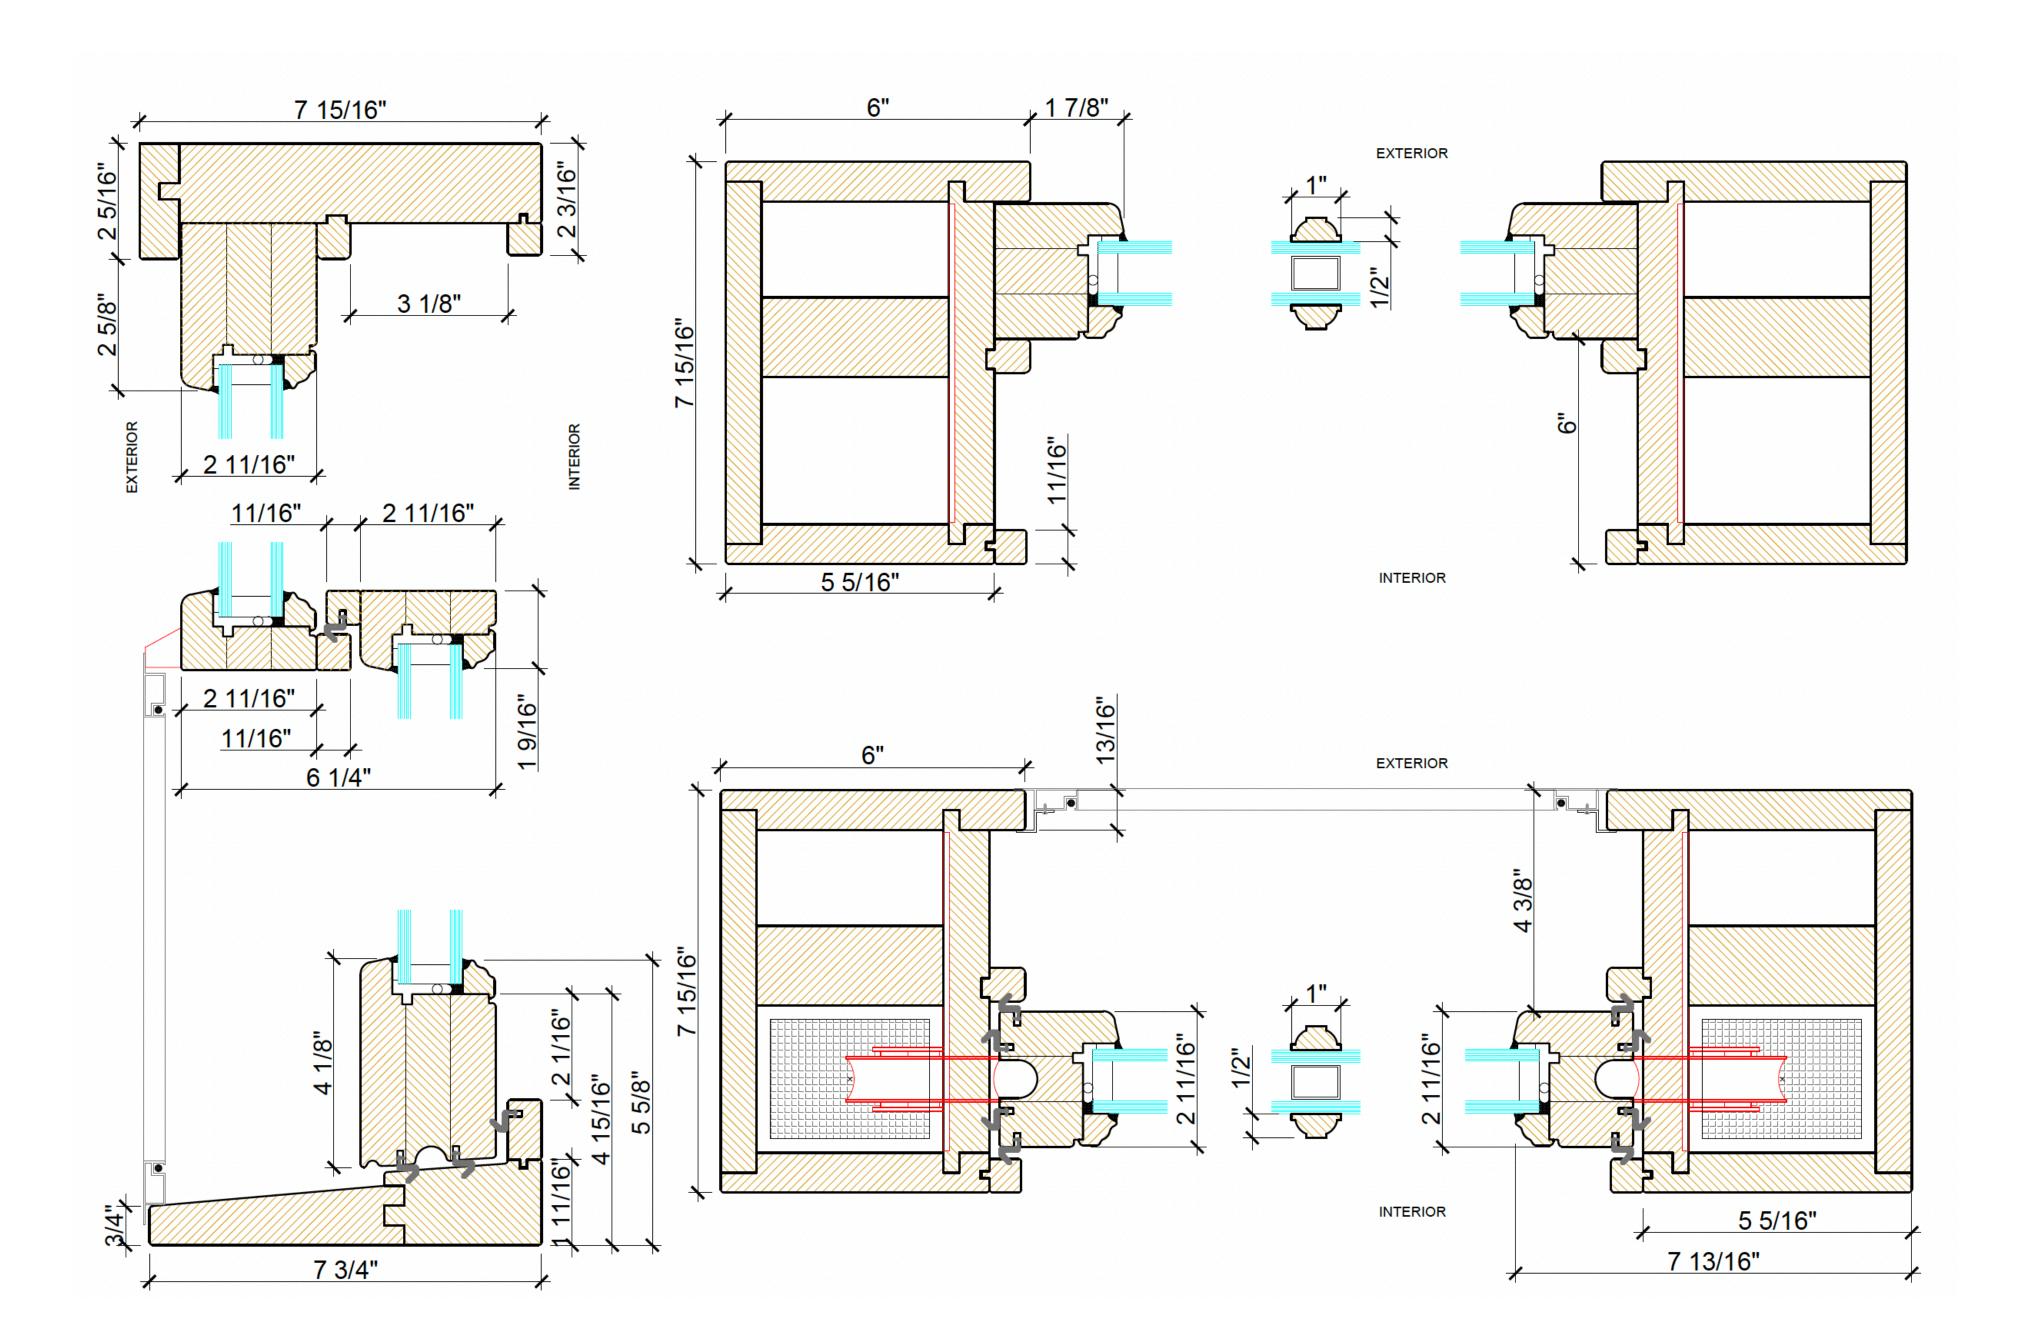

### Single Hung Window wood with aluminum clad profile

Double Hung Window wood with aluminum clad profile

Simulated Double Hung Window wood with aluminum clad profile