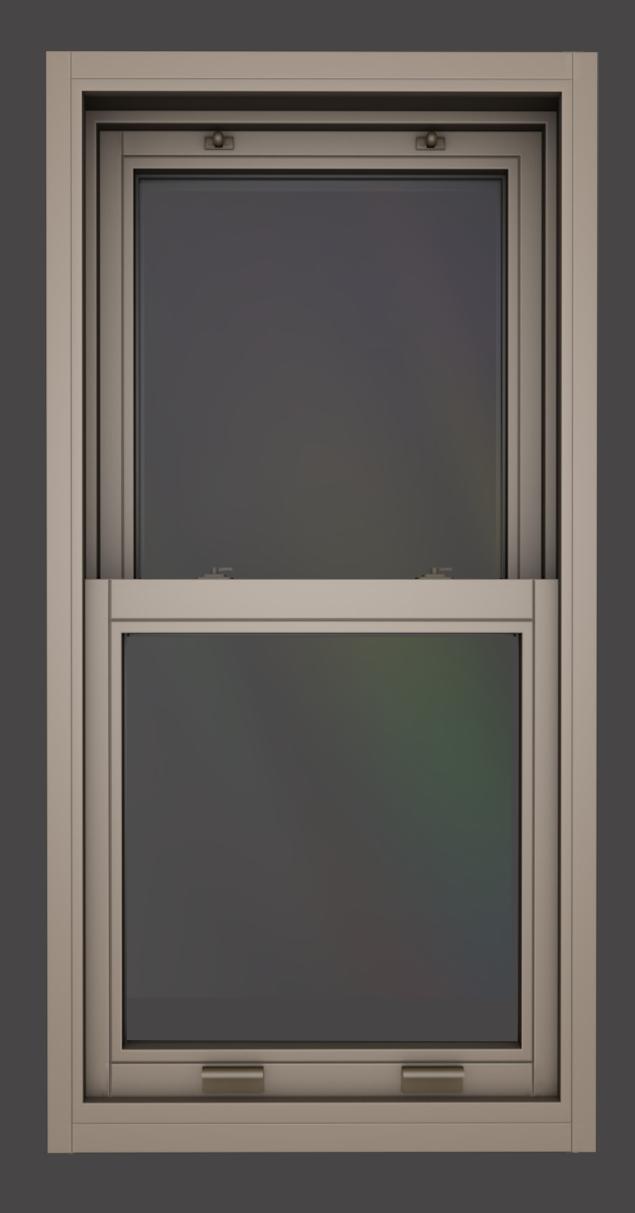

# Single & Double Hung Windows, Simulated Double Hung Windows

Wood profile Wood with aluminum clad profile

### Single Hung Window wood profile







## Double Hung Window wood profile







## Simulated Double Hung Window wood profile







### Single Hung Window wood with aluminum clad profile





Double Hung Window wood with aluminum clad profile





Simulated Double Hung Window wood with aluminum clad profile







### Archtop single hung and simulated double hung windows



Fixed insect screens



Tripple glazing



True and simulated divided lites



#### Custom brickmolds



#### Custom shapes of profiles and glazing beads





Single hung windows with active upper sash



#### Curved glazing





Open AWD windows are the perfect solution for window projects with traditional properties looking for cost-effective alternative to original timber windows with outstanding modern performance.



#### Single/double hung window hardware

**D Handles.** These optional easy-grip handles can be used in place of pole eyes or sash lifts and can be fitted externaly on the bottom of the top sash fore ease of operation.

**Travel Restrictors.