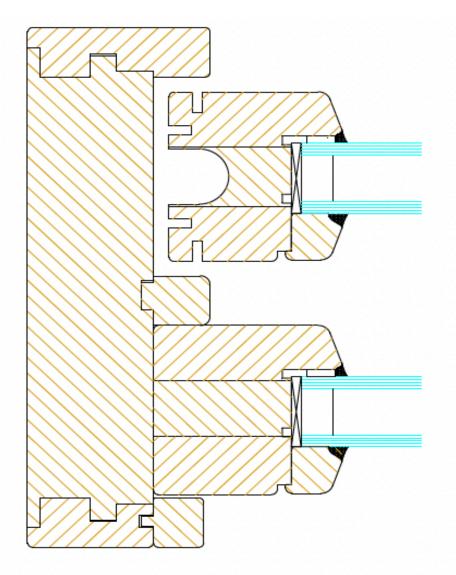

# Single & Double Hung Windows, Simulated Double Hung Windows

Wood profile Wood with aluminum clad profile

### Single Hung Window wood profile







## Double Hung Window wood profile







## Simulated Double Hung Window wood profile







### Single Hung Window wood with aluminum clad profile





Double Hung Window wood with aluminum clad profile





Simulated Double Hung Window wood with aluminum clad profile







### Archtop single hung and simulated double hung windows



Fixed insect screens



Tripple glazing



True and simulated divided lites



#### Custom brickmolds



#### Custom shapes of profiles and glazing beads





Single hung windows with active upper sash



#### Curved glazing





Open AWD windows are the perfect solution for window projects with traditional properties looking for cost-effective alternative to original timber windows with outstanding modern performance.



#### Single/double hung window hardware

**D Handles.** These optional easy-grip handles can be used in place of pole eyes or sash lifts and can be fitted externaly on the bottom of the top sash fore ease of operation.

**Travel Restrictors.** Provide enhanced security and safety for your vertical sliding sash windows. Used to restrict the opening of the window to just 100mm. Key operated.

**Pole Eyes.** Used for opening and closing the top sash. One Pole eye is fitted to windows up to 479mm. wide. Two are fitted on windows 480mm. wide and over.

**Sash Locks.** Lock bo