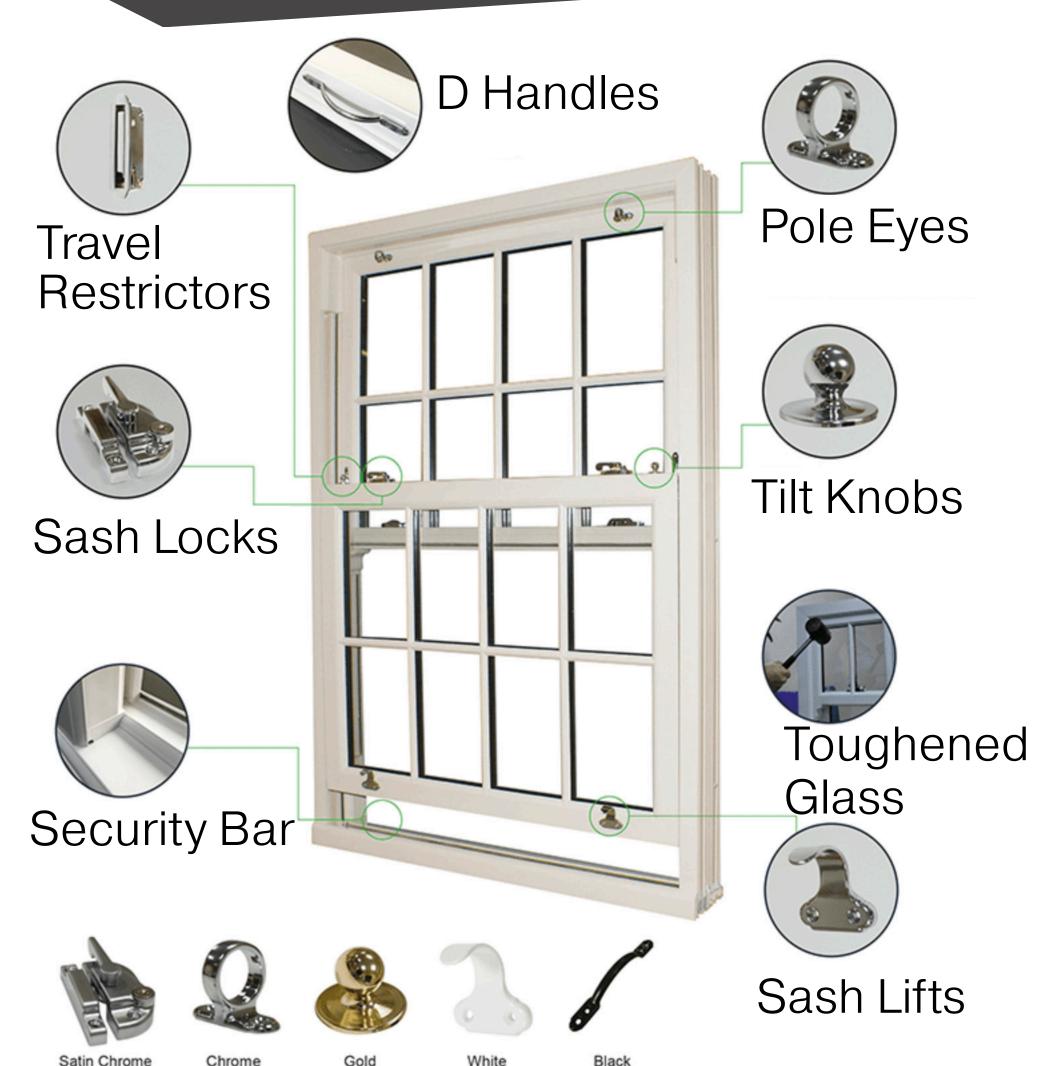

#### Single/double hung window hardware

**D Handles.** These optional easy-grip handles can be used in place of pole eyes or sash lifts and can be fitted externaly on the bottom of the top sash fore ease of operation.

**Travel Restrictors.** Provide enhanced security and safety for your vertical sliding sash windows. Used to restrict the opening of the window to just 100mm. Key operated.

**Pole Eyes.** Used for opening and closing the top sash. One Pole eye is fitted to windows up to 479mm. wide. Two are fitted on windows 480mm. wide and over.

**Sash Locks.** Lock both Bottom and top sashes firmly in place when the window is fully closed. Key lockable. One sash Lock is fitted to windows up to 799mm. wide and over.

**Tilt Knobs.** Allow inward tilting of the sliding sashes for easy and safe cleaning from inside the home. Two Tilt Knobs are fitted as standard.

**Security Bar.** This specially-designed feature is an integral part of the windows cill wich significantly increases sequrity, to help prevent potential intruders using tools or excessive force to try and lever the bottom sliding sash and gain entry.

**Toughened Glass.** Fitted in both top and bottom sashes as atandard.

**Sash Lifts.** Used for opening and closing the bottom sash. One Sash lift is fited to windows up to 479mm. wide. Two are fitted on windows 480mm wide and over.

#### Hardware finishes