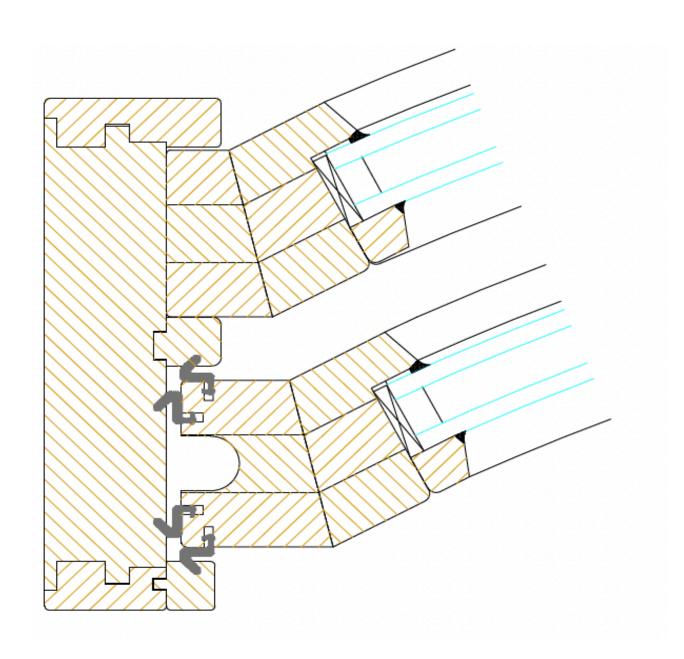

# Single & Double Hung Windows, Simulated Double Hung Windows

Wood profile Wood with aluminum clad profile

### Single Hung Window wood profile







## Double Hung Window wood profile







## Simulated Double Hung Window wood profile







### Single Hung Window wood with aluminum clad profile





Double Hung Window wood with aluminum clad profile





Simulated Double Hung Window wood with aluminum clad profile







### Archtop single hung and simulated double hung windows



Fixed insect screens



Tripple glazing



True and simulated divided lites



#### Custom brickmolds



#### Custom shapes of profiles and glazing beads





Single hung windows with active upper sash



#### Curved glazing





Open AWD windows are the perfect solution for window projects with traditional properties looking for cost-effective alternative to original timber windows with outstanding modern performance.



#### Single/double hung window hardware

**D Handles.** These optional easy-grip handles can be used in place of pole eyes or sash lifts and can be fitted externaly on the bottom of the top sash fore ease of operation.

**Travel Restrictors.** Provide enhanced security and safety for your vertical sliding sash windows. Used to restrict the opening of the window to just 100mm. Key operated.

**Pole Eyes.** Used for opening and closing the top sash. One Pole eye is fitted to windows up to 479mm. wide. Two are fitted on windows 480mm. wide and over.

**Sash Locks.** Lock both Bottom and top sashe