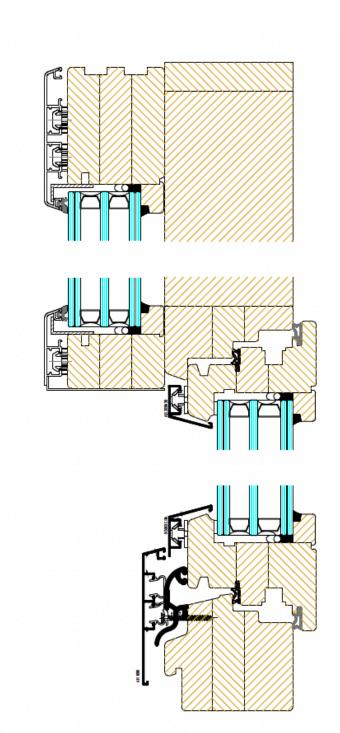

## Double Hung Window wood profile

## Simulated Double Hung Window wood profile

### Single Hung Window wood with aluminum clad profile

Double Hung Window wood with aluminum clad profile

Simulated Double Hung Window wood with aluminum clad profile