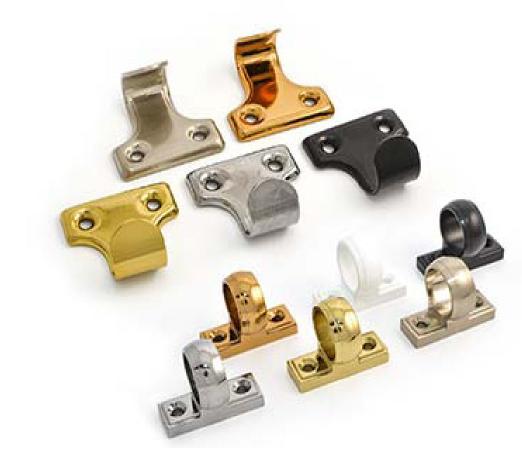

top sashes firmly in place when the window is fully closed. Key lockable. One sash Lock is fitted to windows up to 799mm. wide and over.

**Tilt Knobs.** Allow inward tilting of the sliding sashes for easy and safe cleaning from inside the home. Two Tilt Knobs are fitted as standard.

**Security Bar.** This specially-designed feature is an integral part of the windows cill wich significantly increases sequrity, to help prevent potential intruders using tools or excessive force to try and lever the bottom sliding sash and gain entry.

**Toughened Glass.** Fitted in both top and bottom sashes as atandard.

**Sash Lifts.** Used for opening and closing the bottom sash. One Sash lift is fited to windows up to 479mm. wide. Two are fitted on windows 480mm wide and over.

#### Hardware finishes



#### Window finishes