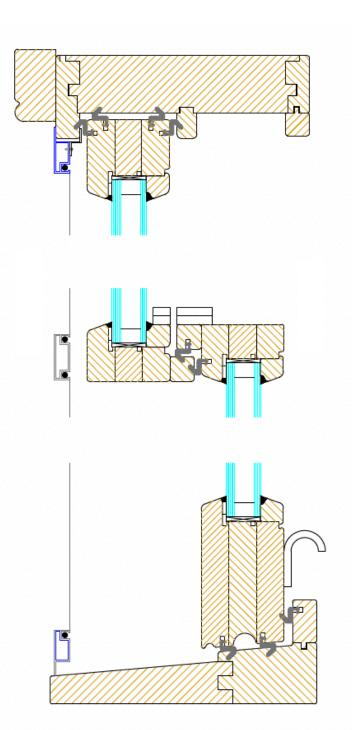

# Single & Double Hung Windows, Simulated Double Hung Windows

Wood profile Wood with aluminum clad profile

### Single Hung Window wood profile







## Double Hung Window wood profile







## Simulated Double Hung Window wood profile







### Single Hung Window wood with aluminum clad profile





Double Hung Window wood with aluminum clad profile





Simulated Double Hung Window wood with aluminum clad profile







### Archtop single hung and simulated double hung windows



Fixed insect screens



Tripple glazing



True and simulated divided lites



#### Custom brickmolds



#### Custom shapes of profiles and glazing beads





Single hung windows with active upper sash



#### Curved glazing





Open AWD windows are the perfect solution for window projects with traditional properties looking for cost-effective alternative to original timber windows with outstanding modern performance.



#### Single/double hung window hardware

**D Handles.** These optional easy-grip handles can be used in place of pole eyes or sash lifts and can be fitted externaly on the bottom of the top sash fore ease of operation.

**Travel Restrictors.** Provide enhanced security and safety for your vertical sliding sash windows. Used to restrict the opening of the window to just 100mm. Key operated.

**