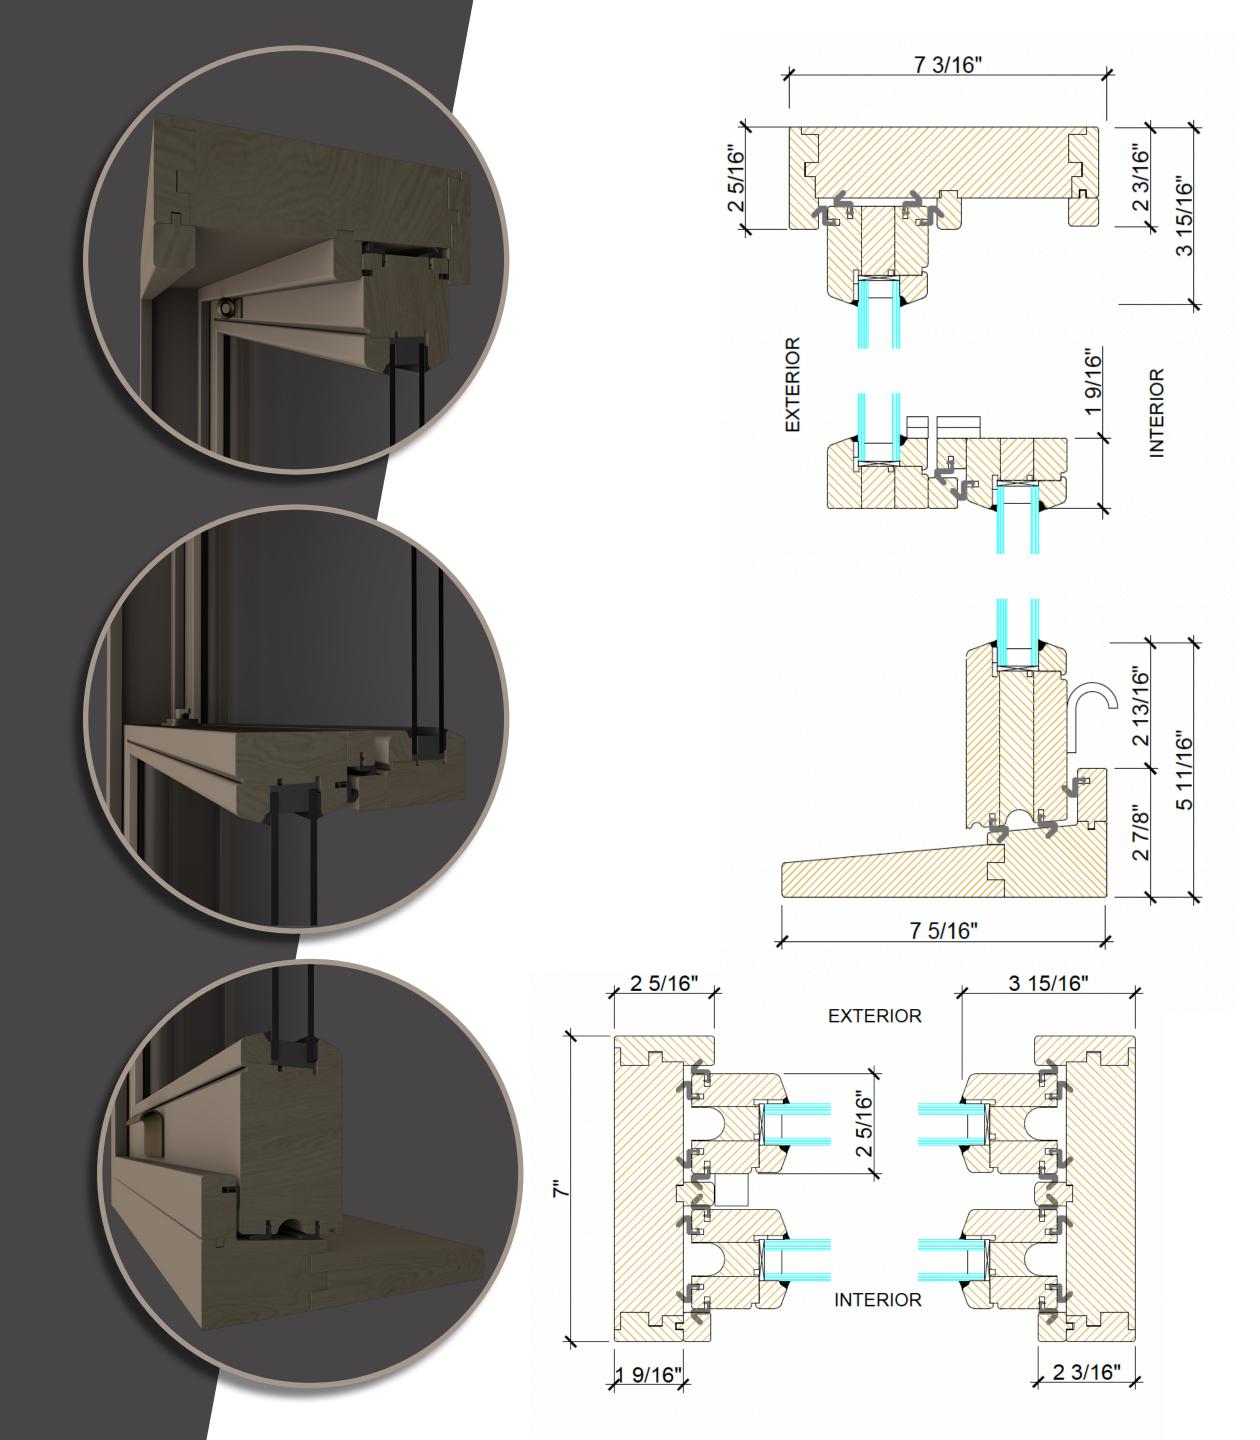

### Single Hung Window wood with aluminum clad profile

Double Hung Window wood with aluminum clad profile

Simulated Double Hung Window wood with aluminum clad profile