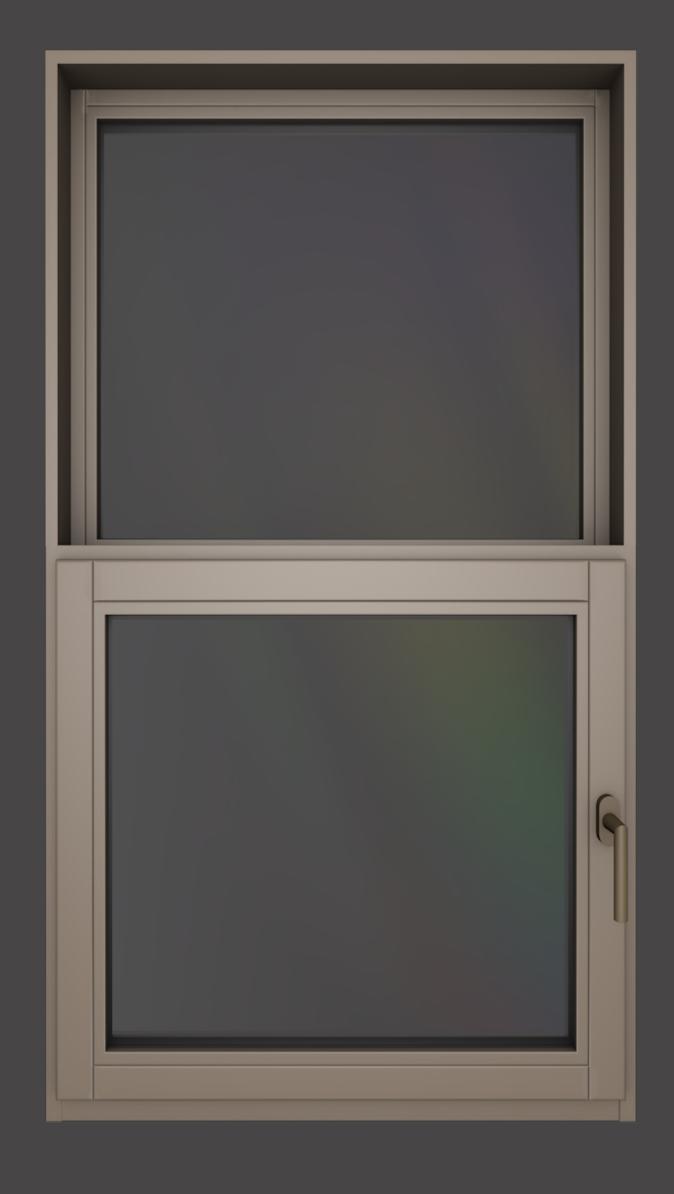

## Double Hung Window wood profile

#### Single/double hung window hardware

**D Handles.** These optional easy-grip handles can be used in place of pole eyes or sash lifts and can be fitted externaly on the bottom of the top sash fore ease of operation.

**Toughened Glass.** Fitted in both top and bottom sashes as atandard.

**Sash Lifts.** Used for opening and closing the bottom sash. One Sash lift is fited to windows up to 479mm. wide. Two are fitted on windows 480mm wide and over.