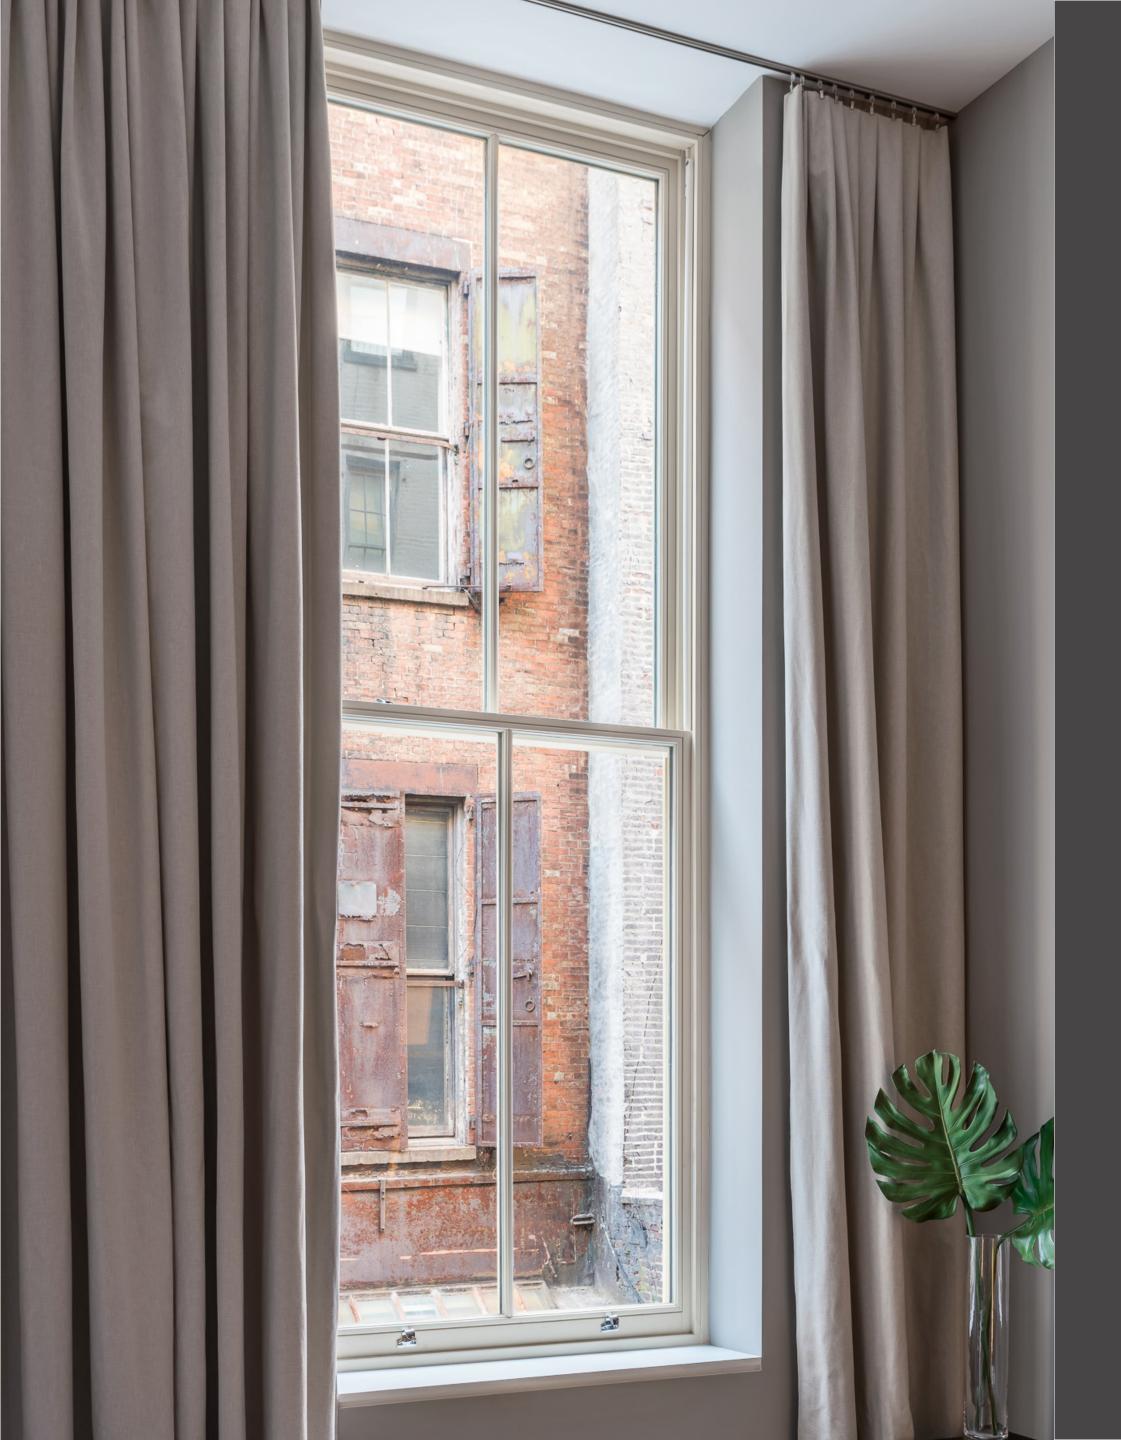

# Single & Double Hung Windows, Simulated Double Hung Windows

Wood profile Wood with aluminum clad profile

## Double Hung Window wood profile