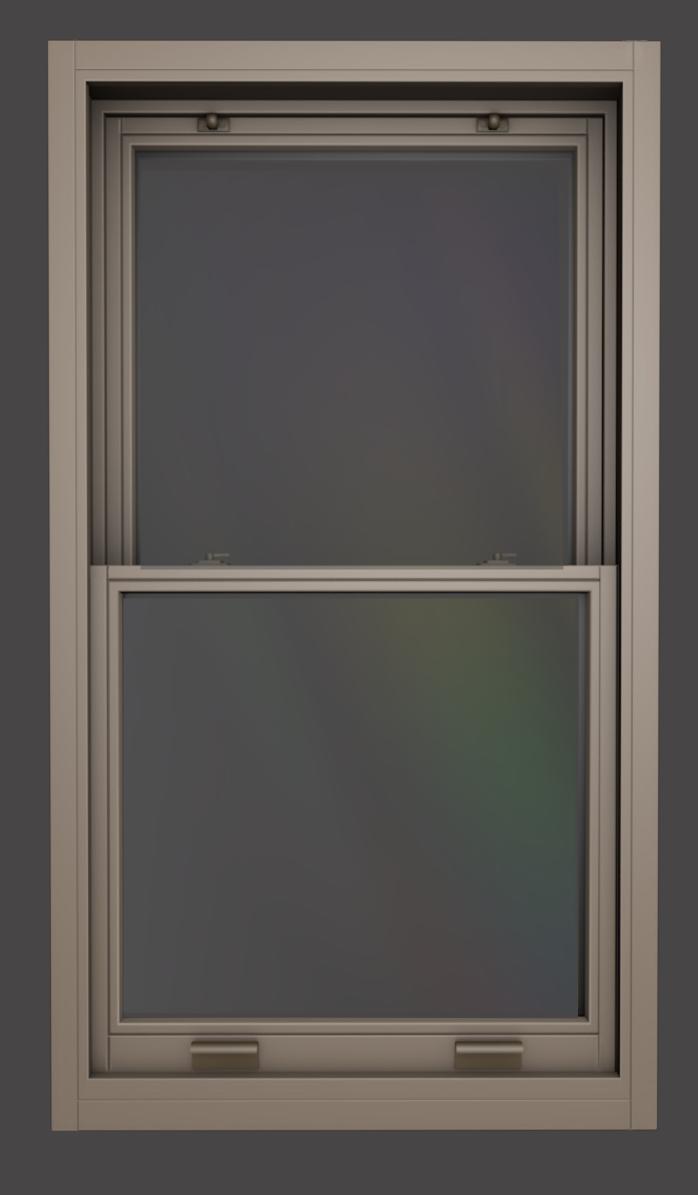

# Single & Double Hung Windows, Simulated Double Hung Windows

Wood profile Wood with aluminum clad profile

### Single Hung Window wood profile







## Double Hung Window wood profile







## Simulated Double Hung Window wood profile







### Single Hung Window wood with aluminum clad profile





Double Hung Window wood with aluminum clad profile





Simulated Double Hung Window wood with aluminum clad profile







### Archtop single hung and simulated double hung windows



Fixed insect screens



Tripple glazing



True and simulated divided lites



#### Custom brickmolds



#### Custom shapes of profiles and glazing beads





Single hung windows with active upper sash



#### Curved glazing





Open AWD windows are the perfect solution for window projects with traditional properties looking for cost-effective alternative to original timber windows with outstanding modern performance.



#### Single/double hung window hardware

**D Handles.** These optional