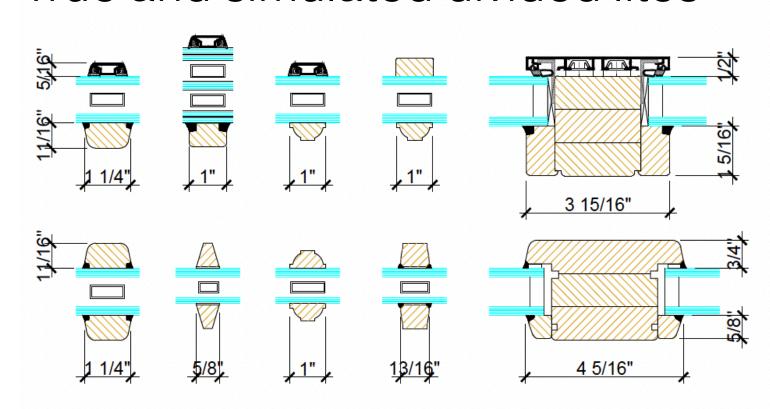

#### Custom brickmolds

#### Custom shapes of profiles and glazing beads

Single hung windows with active upper sash