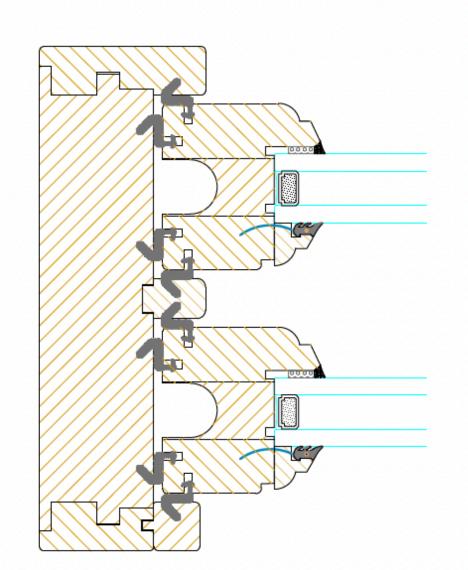

# Single & Double Hung Windows, Simulated Double Hung Windows

Wood profile Wood with aluminum clad profile

### Single Hung Window wood profile







## Double Hung Window wood profile







## Simulated Double Hung Window wood profile







### Single Hung Window wood with aluminum clad profile





Double Hung Window wood with aluminum clad profile





Simulated Double Hung Window wood with aluminum clad profile







### Archtop single hung and simulated double hung windows



Fixed insect screens



Tripple glazing



True and simulated divided lites



#### Custom brickmolds



#### Custom shapes of profiles and glazing beads





Single hung windows with active upper sash



#### Curved glazing





Open AWD windows are the perfect solution for window projects with traditional properties looking for cost-effective alternative to original timber windows with outstanding modern performance.



#### Single/double hung window hardware

**D Handles.** These optional easy-grip handles can be used in place of pole eyes or sash lifts and can be fitted externaly on the bottom of the top sash fore ease of operation.

**Travel Restrictors.** Provide enhanced security and safety for your vertical sliding sash windows. Used to restrict the opening of the window to just 100mm. Key operated.

**Pole Eyes.** Used for opening and closing the top sash. One Pole eye is fitted to windows up to 479mm. wide. Two are fitted on windows