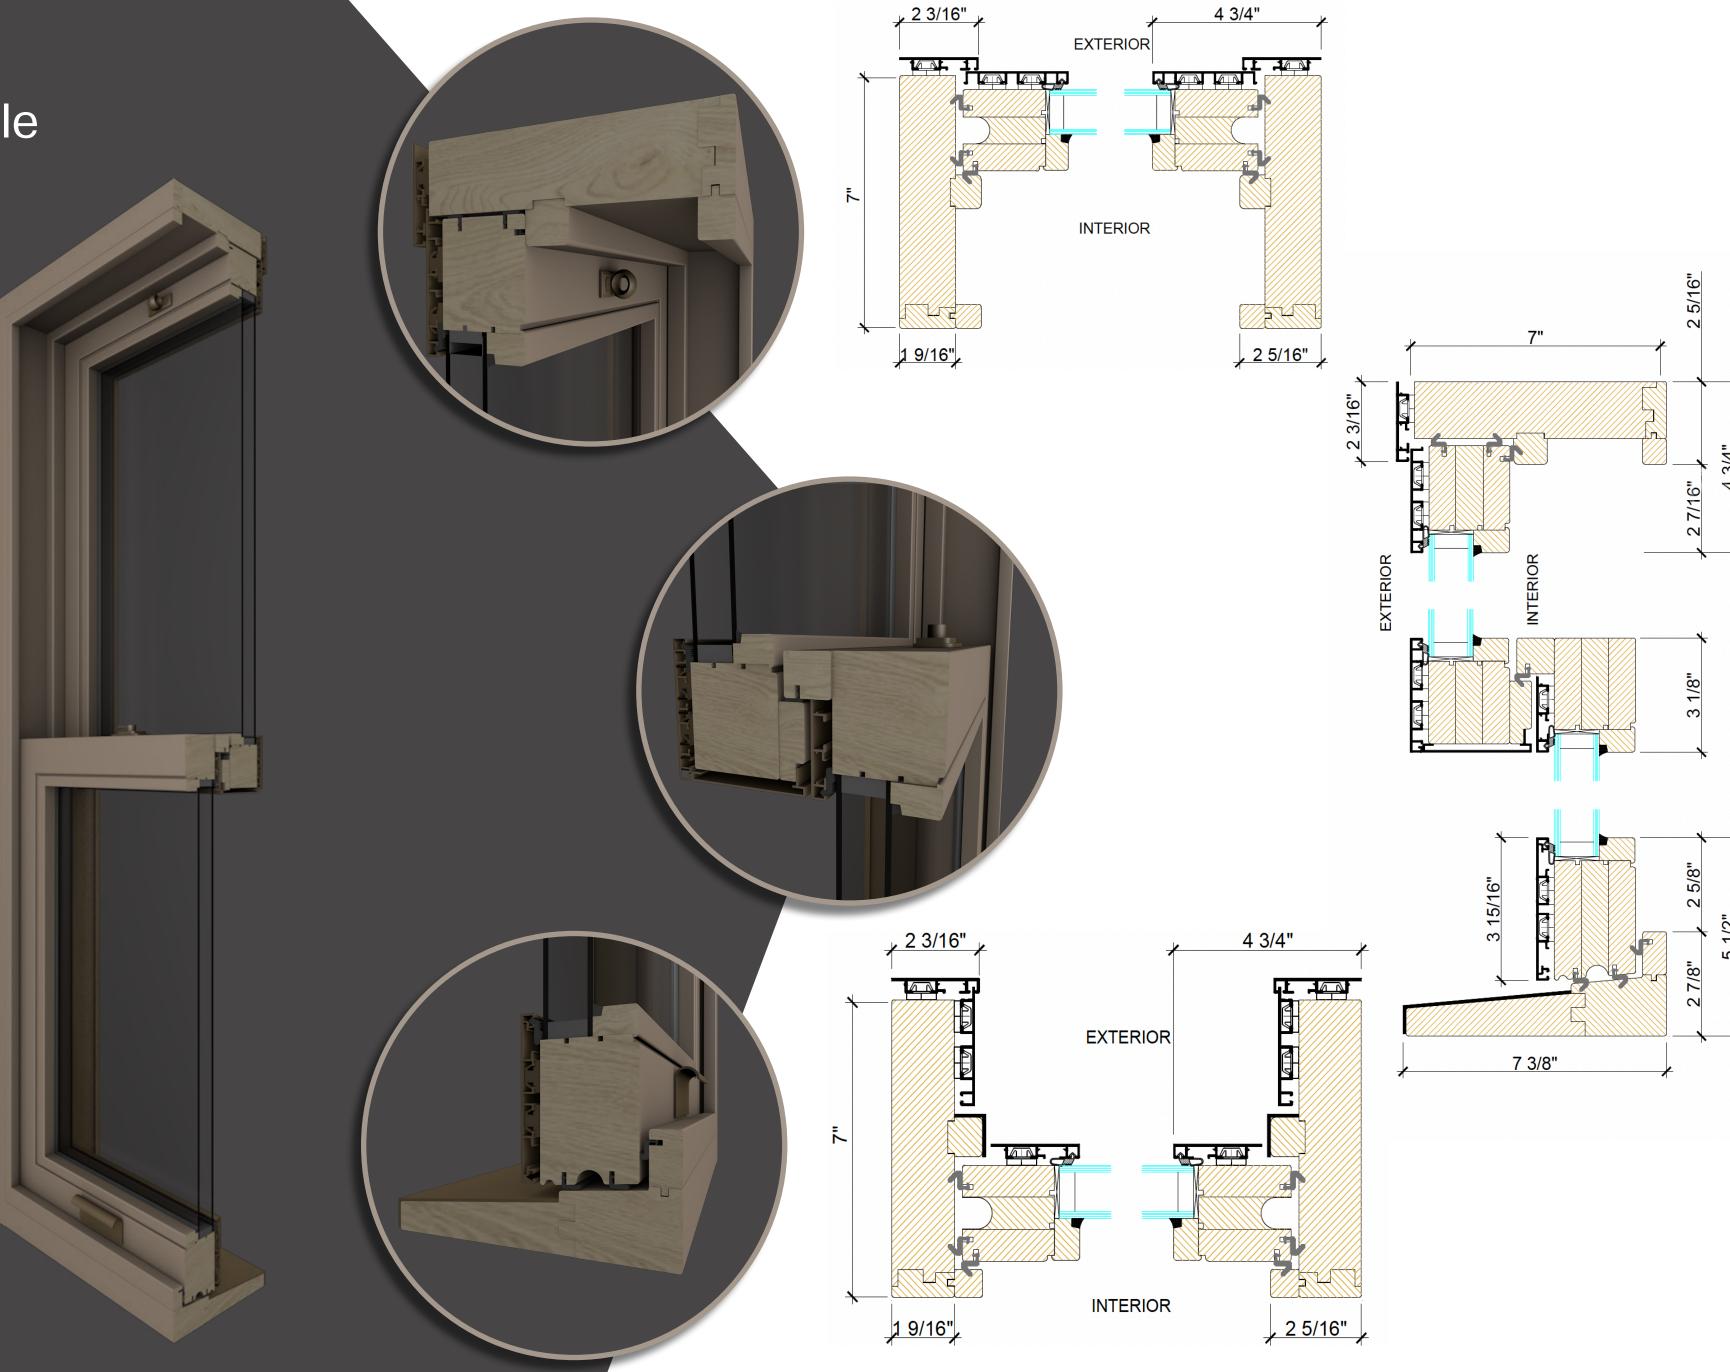

### Single Hung Window wood with aluminum clad profile

Double Hung Window wood with aluminum clad profile

Simulated Double Hung Window wood with aluminum clad profile