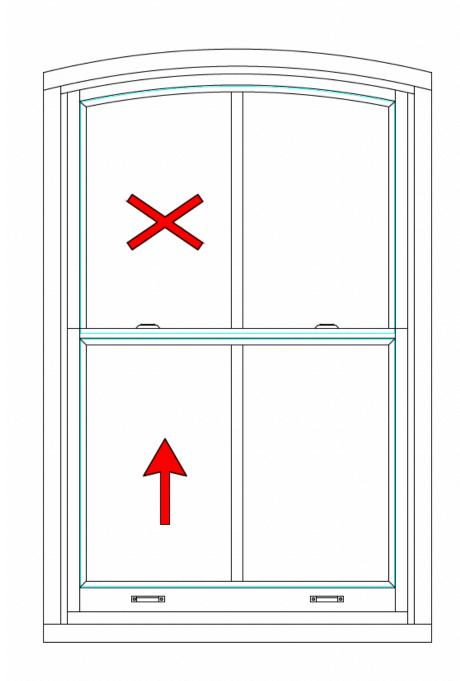

#### Custom shapes of profiles and glazing beads

Single hung windows with active upper sash