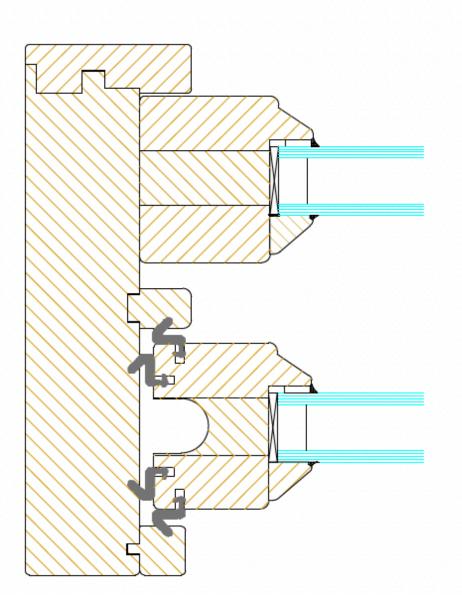

#### Custom shapes of profiles and glazing beads

Single hung windows with active upper sash

#### Curved glazing

Open AWD windows are the perfect solution for window projects with traditional properties looking for cost-effective alternative to original timber windows with outstanding modern performance.