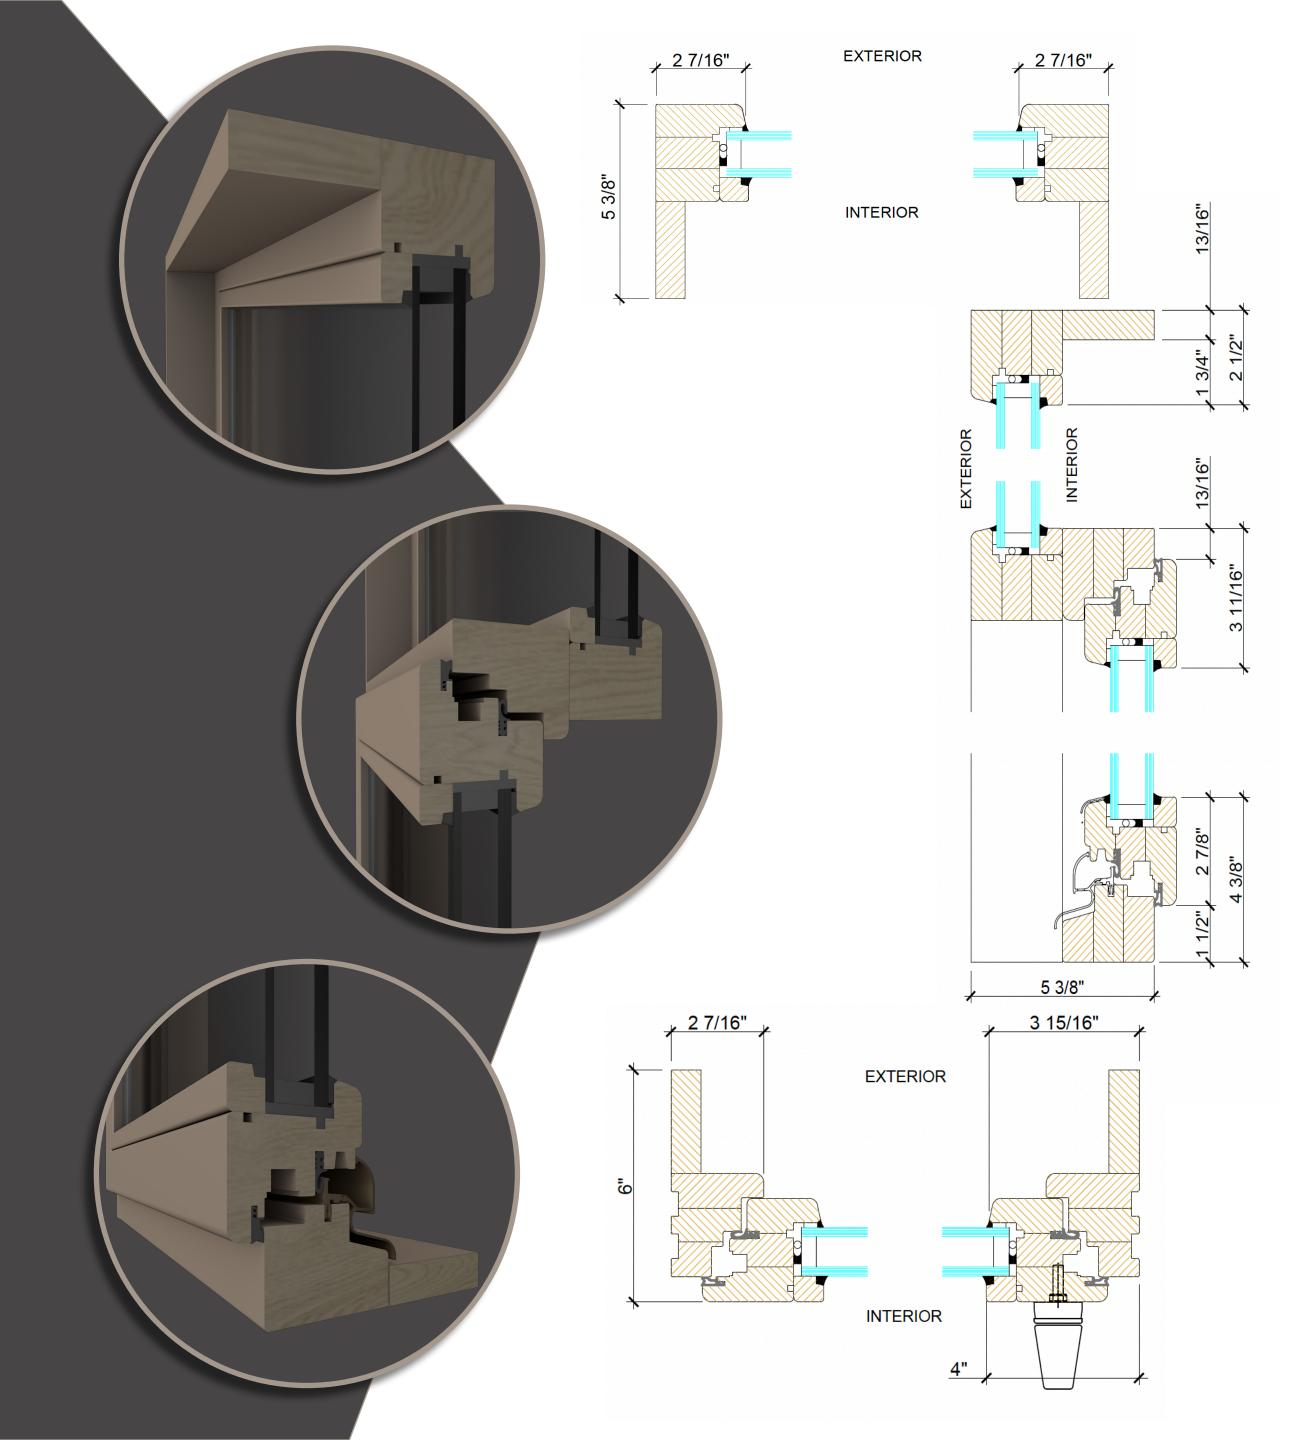

#### Custom brickmolds

#### Custom shapes of profiles and glazing beads

Single hung windows with active upper sash

#### Curved glazing

Open AWD windows are the perfect solution for window projects with traditional properties looking for cost-effective alternative to original timber windows with outstanding modern performance.