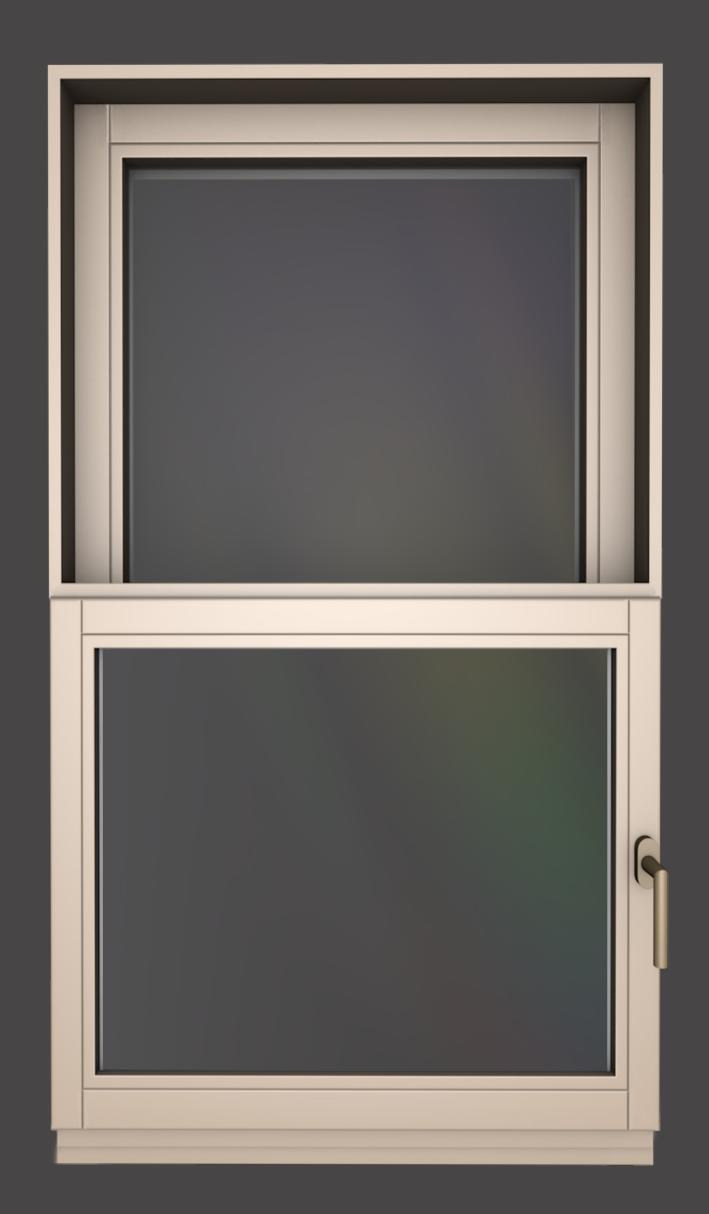

### Single Hung Window wood with aluminum clad profile

Double Hung Window wood with aluminum clad profile

Simulated Double Hung Window wood with aluminum clad profile