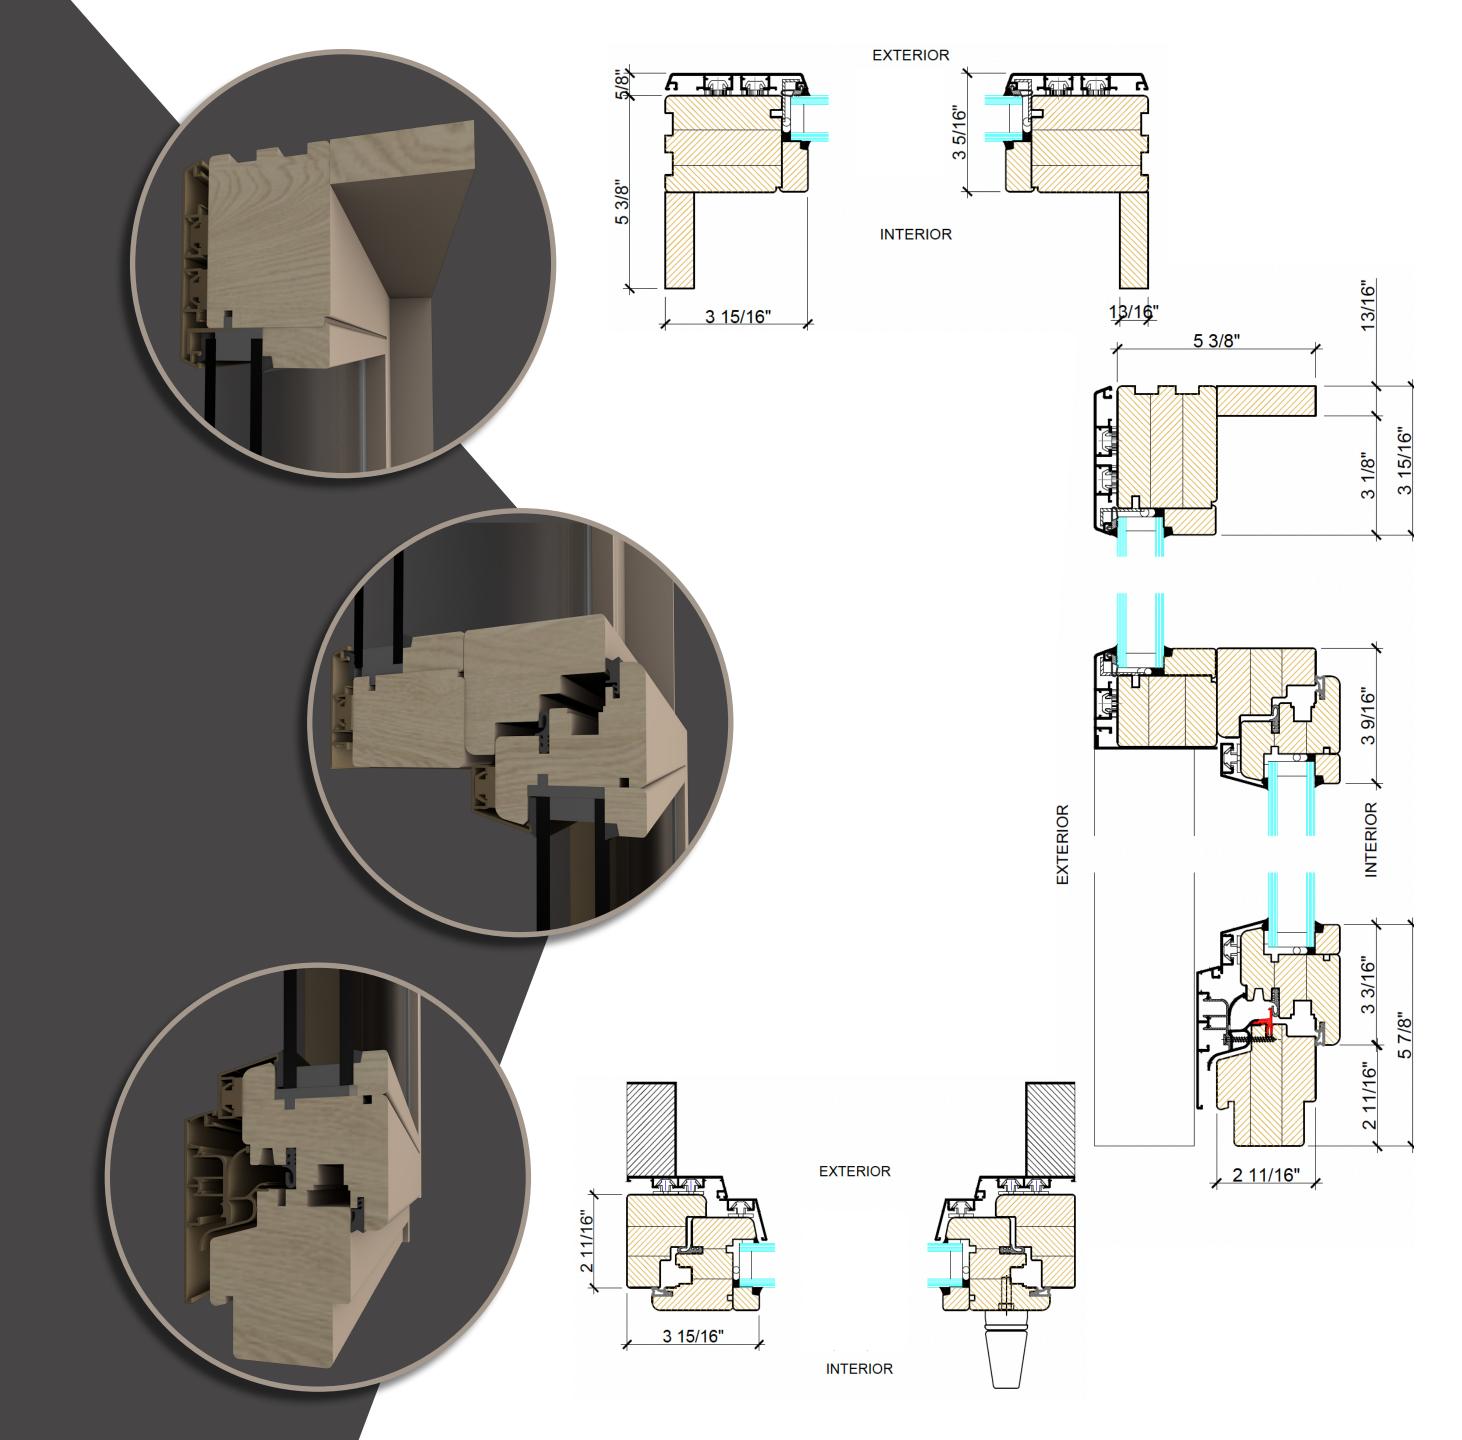

# Single & Double Hung Windows, Simulated Double Hung Windows

Wood profile Wood with aluminum clad profile

### Single Hung Window wood profile







## Double Hung Window wood profile







## Simulated Double Hung Window wood profile







### Single Hung Window wood with aluminum clad profile





Double Hung Window wood with aluminum clad profile





Simulated Double Hung Window wood with aluminum clad profile







### Archtop single hung and simulated double hung windows



Fixed insect screens



Tripple glazing



True and simulated divided lites



#### Custom brickmolds



#### Custom shapes of profiles and glazing beads





Single hung windows with active upper sash



#### Curved glazing





Open AWD windows are the perfect solution for window projects with traditional properties looking for cost-effective alternative to original timber windows with outstanding modern performance.



#### Single/double hung window hardware

**D Handles.** These optional easy-grip handles can be used in place of pole eyes or sash lifts and can be fitted externaly on the bottom of the top sash fore ease of operation.

**Travel Restrictors.** Provide enhanced security and safety for your vertical sliding sash