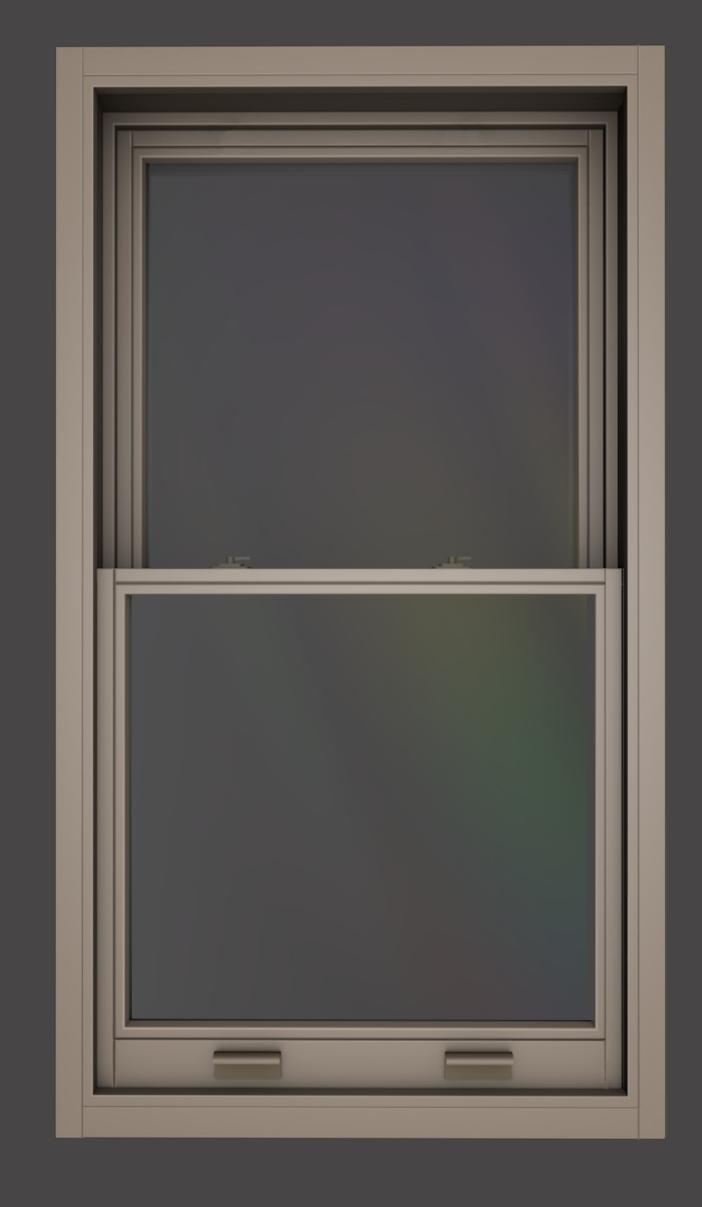

# Single & Double Hung Windows, Simulated Double Hung Windows

Wood profile Wood with aluminum clad profile

### Single Hung Window wood profile







## Double Hung Window wood profile







## Simulated Double Hung Window wood profile







### Single Hung Window wood with aluminum clad profile





Double Hung Window wood with aluminum clad profile





Simulated Double Hung Window wood with aluminum clad profile







### Archtop single hung and simulated double hung windows



Fixed insect screens



Tripple glazing



True and simulated divided lites



#### Custom brickmolds



#### Custom shapes of profiles and glazing beads





Single hung windows with active upper sash



#### Curved glazing





Open AWD windows are the perfect solution for window projects with traditional properties looking for cost-effective alternative to original timber windows with outstanding modern performance.



#### Single/double hung windo