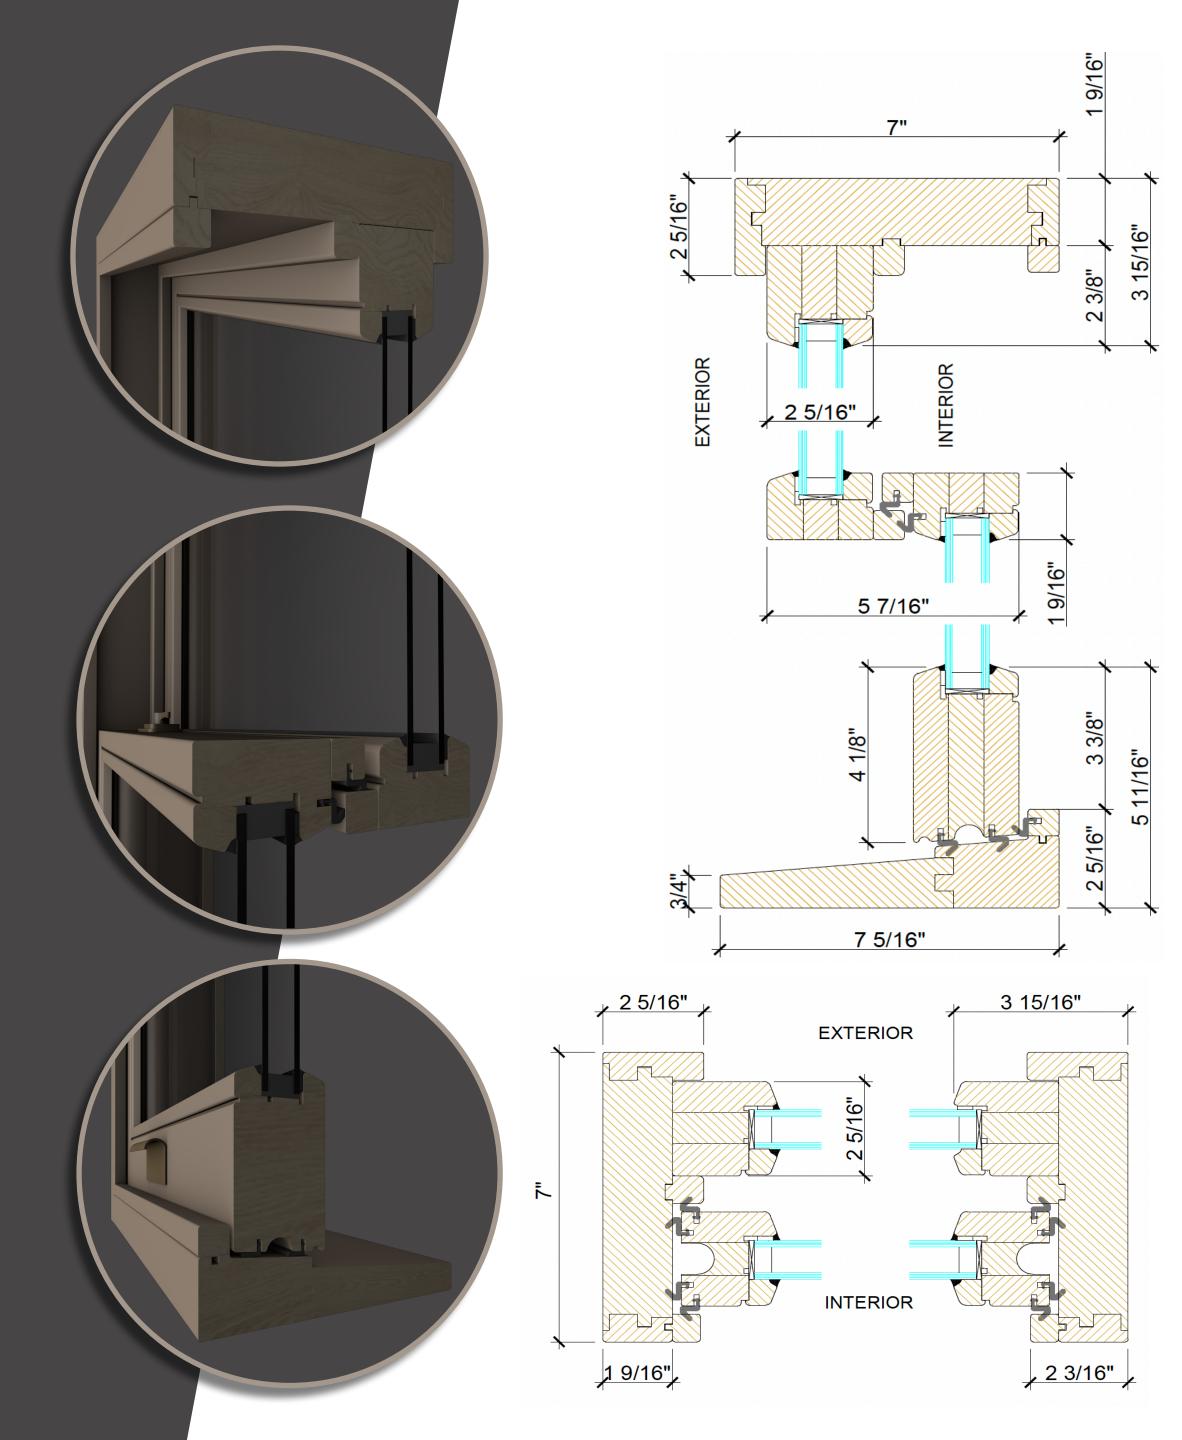

# Single & Double Hung Windows, Simulated Double Hung Windows

Wood profile Wood with aluminum clad profile

### Single Hung Window wood profile







## Double Hung Window wood profile







## Simulated Double Hung Window wood profile







### Single Hung Window wood with aluminum clad profile





Double Hung Window wood with aluminum clad profile





Simulated Double Hung Window wood with aluminum clad profile







### Archtop single hung and simulated double hung windows



Fixed insect screens



Tripple glazing



True and simulated divided lites



#### Custom brickmolds



#### Custom shapes of profiles and glazing beads





Single hung windows with active upper sash



#### Curved glazing





Open AWD windows are the perfect solution for window projects with traditional properties looking for cost-effective alternative to original timber windows with outstanding modern performance.



#### Single/double hung window ha