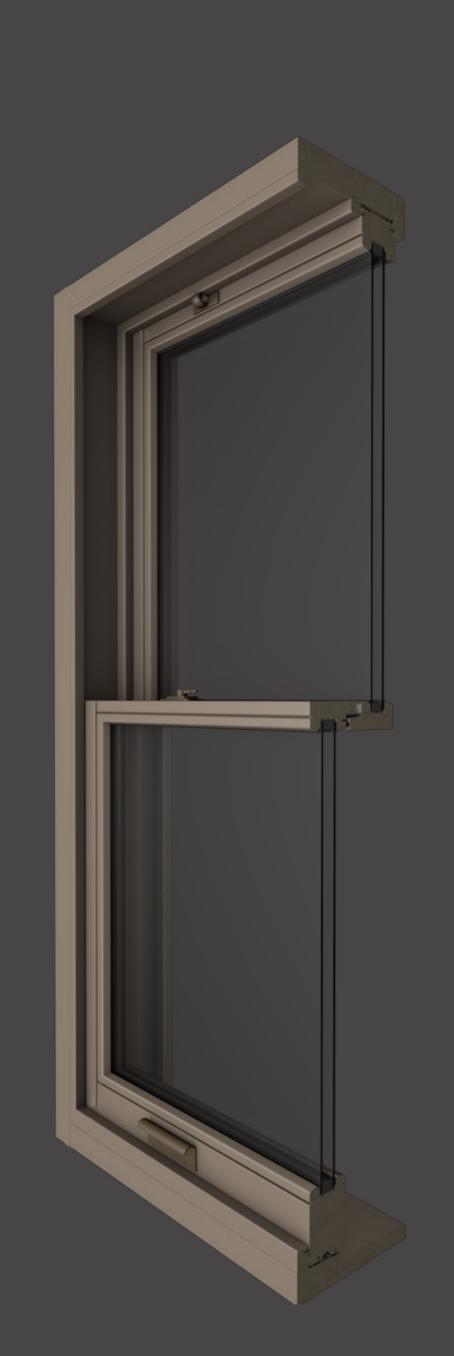

# Single & Double Hung Windows, Simulated Double Hung Windows

Wood profile Wood with aluminum clad profile

### Single Hung Window wood profile







## Double Hung Window wood profile







## Simulated Double Hung Window wood profile







### Single Hung Window wood with aluminum clad profile





Double Hung Window wood with aluminum clad profile





Simulated Double Hung Window wood with aluminum clad profile







### Archtop single hung and simulated double hung windows



Fixed insect screens



Tripple glazing



True and simulated divided lites



#### Custom brickmolds



#### Custom shapes of profiles and glazing beads





Single hung windows with active upper sash



#### Curved glazing





Open AWD windows are the perfect solution for window projects with traditional properties looking for cost-effective alternative to original timber windows with outstanding modern performance.



#### Single/double hung window hardware

**D Handles.** These optional ea