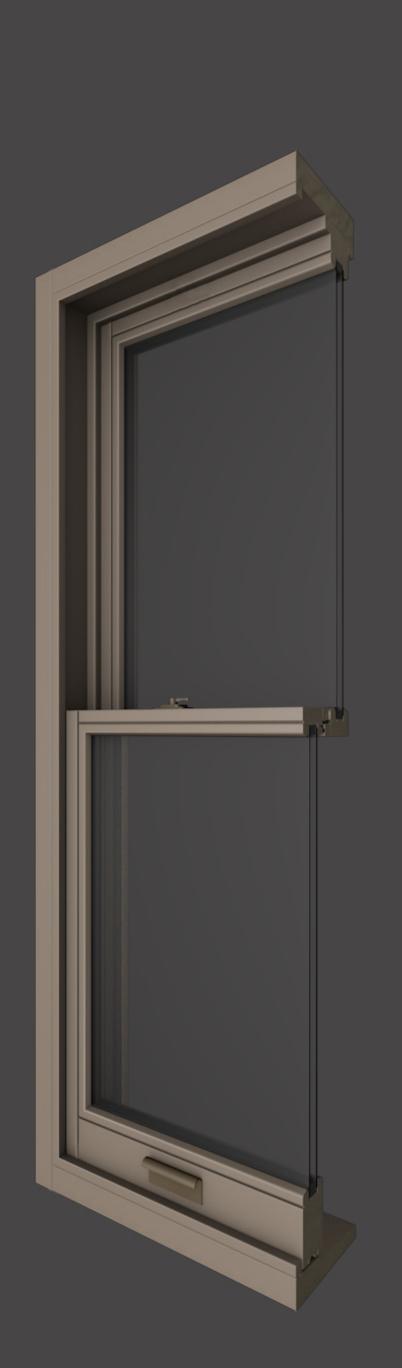

# Single & Double Hung Windows, Simulated Double Hung Windows

Wood profile Wood with aluminum clad profile

### Single Hung Window wood profile







## Double Hung Window wood profile







## Simulated Double Hung Window wood profile







### Single Hung Window wood with aluminum clad profile





Double Hung Window wood with aluminum clad profile





Simulated Double Hung Window wood with aluminum clad profile







### Archtop single hung and simulated double hung windows



Fixed insect screens



Tripple glazing



True and simulated divided lites



#### Custom brickmolds



#### Custom shapes of profiles and glazing beads





Single hung windows with active upper sash



#### Curved glazing





Open AWD windows are the perfect solution for window projects with traditional properties looking for cost-effective alternative to original timber windows with outstanding modern performance.



#### Single/double hung window