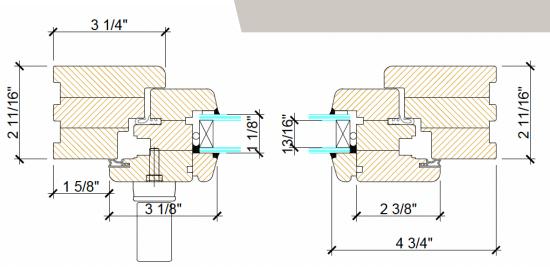

## Fixed & Operable Windows

Wood profile Wood with aluminum clad profile

## Fixed Window wood profile











## Operable Window wood profile









### Fixed & Operable Window wood profile



# Double Operable Window wood profile 2 11/16" 2 3/16" 2 11/16" 5 3/16" 4 3/4"



## Fixed Window wood with aluminum clad profile







2 3/16"

2 3/16"

3 3/16"

#### Operable Window wood with aluminum clad profile







### Fixed & Operable Window wood with aluminum clad profile



## Double Operable Window wood with aluminum clad profile 2 11/16" 3 15/16" 2 3/16" 2 11/16" 3 3/16" 2 1/8" 3 1/8" 3 1/8"



## Double Fixed & Operable Window wood with aluminum clad profile