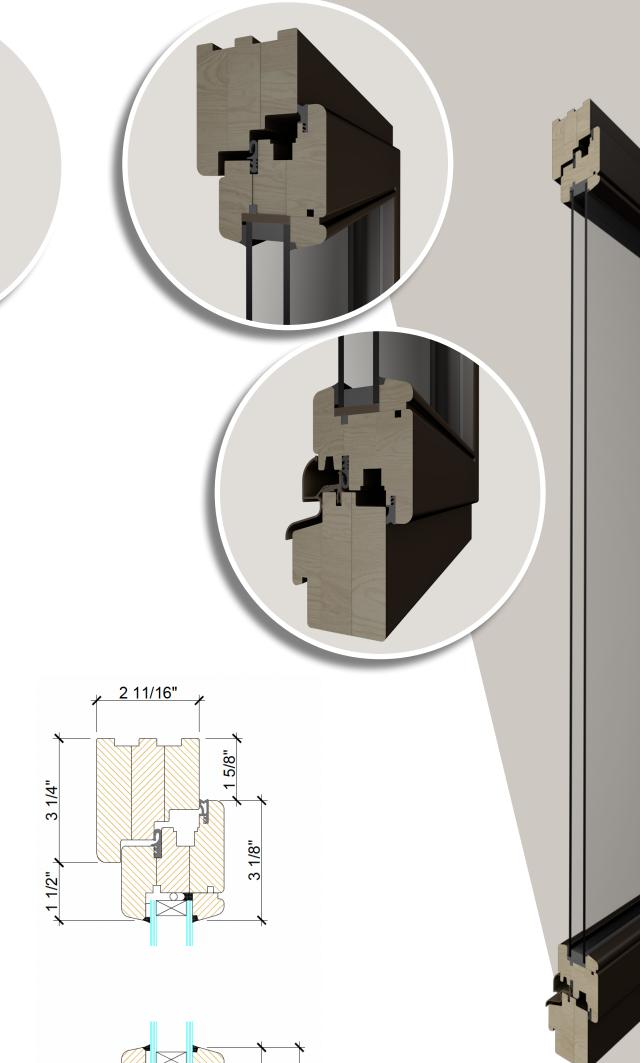

## Fixed Window wood with aluminum clad profile

2 3/16"

2 3/16"

3 3/16"

#### Operable Window wood with aluminum clad profile

### Fixed & Operable Window wood with aluminum clad profile