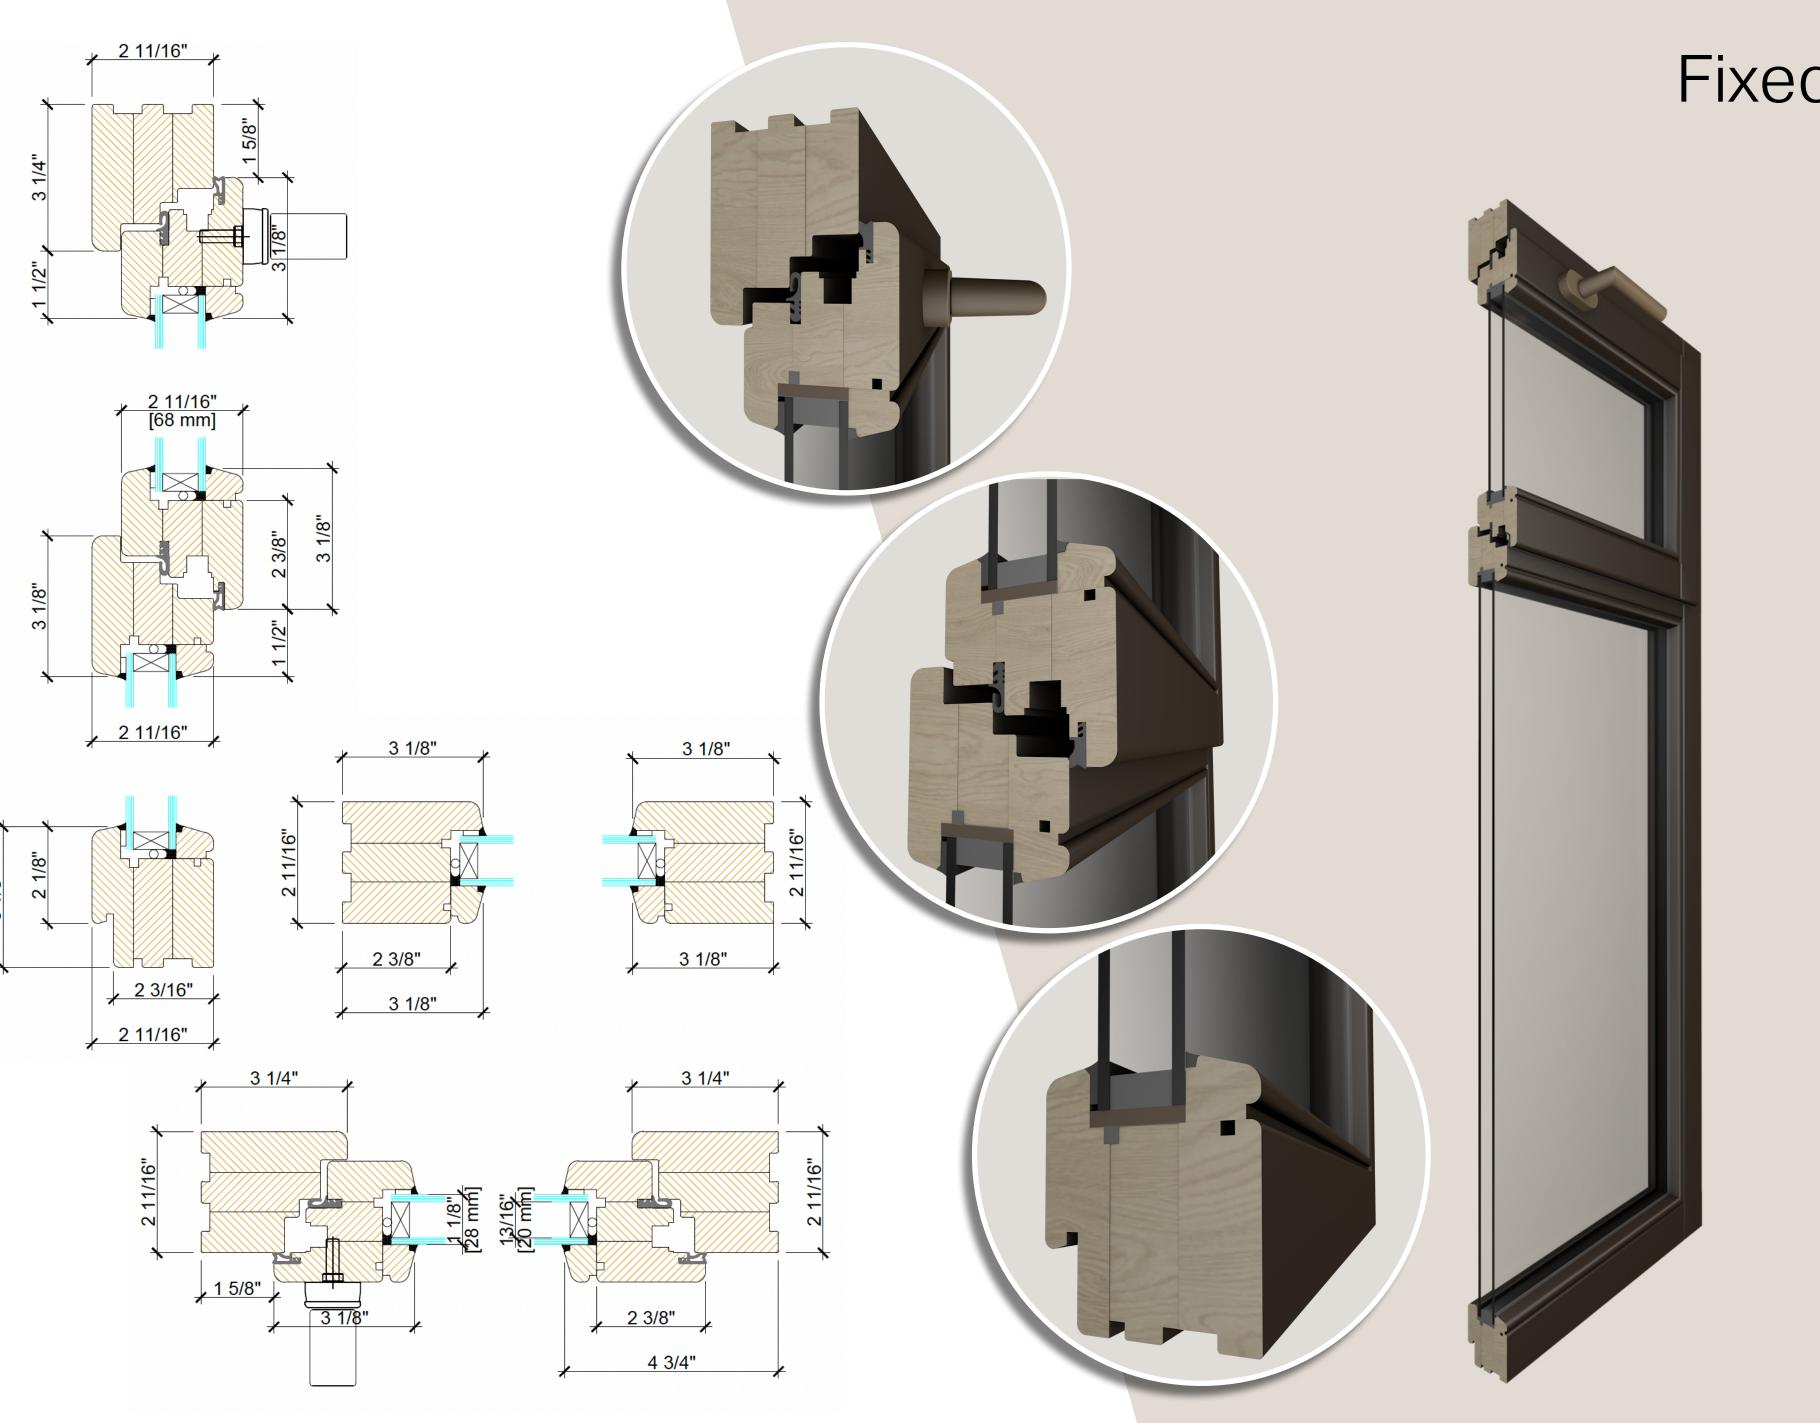

## Fixed & Operable Windows

Wood profile Wood with aluminum clad profile

## Fixed Window wood profile

## Operable Window wood profile

### Fixed & Operable Window wood profile