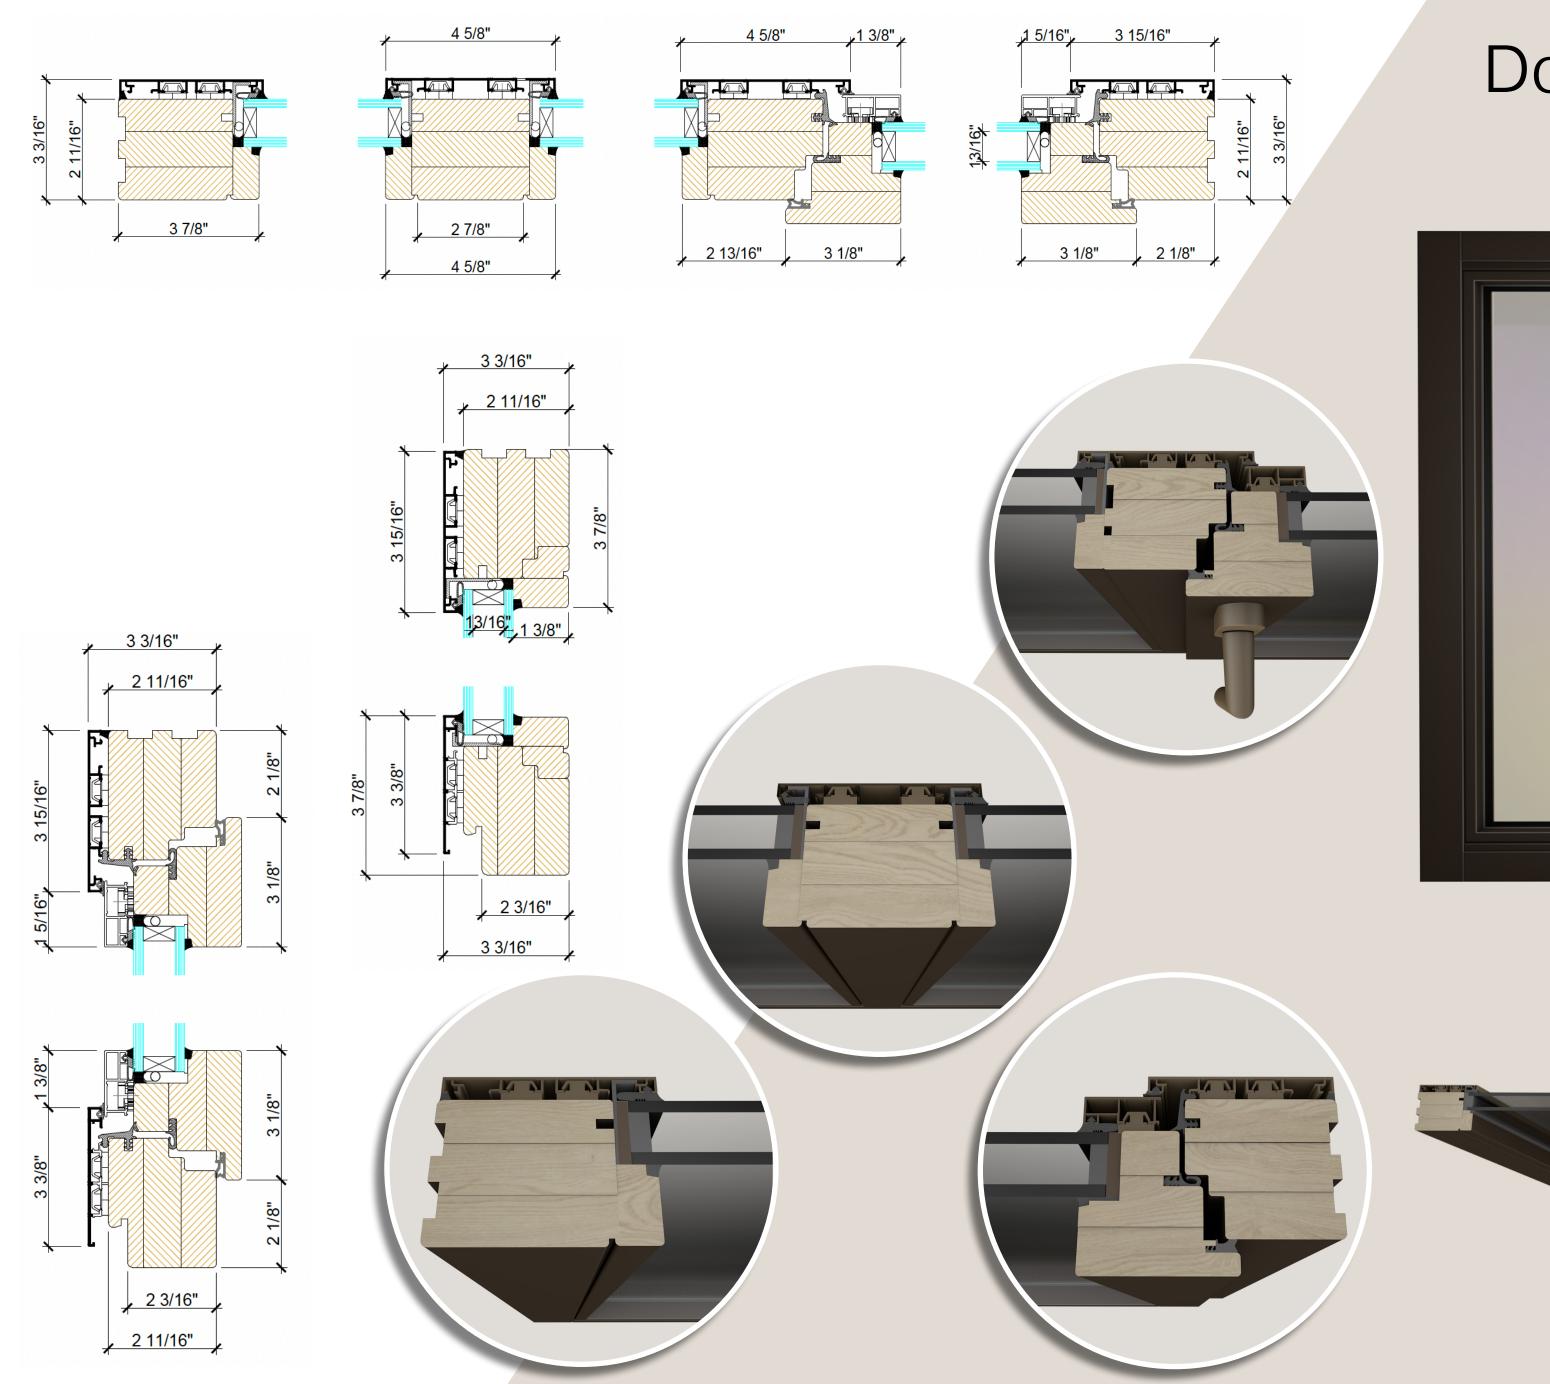

# Double Operable Window wood profile 2 11/16" 2 3/16" 2 11/16" 5 3/16" 4 3/4"

## Double Operable Window wood with aluminum clad profile 2 11/16" 3 15/16" 2 3/16" 2 11/16" 3 3/16" 2 1/8" 3 1/8" 3 1/8"

## Double Fixed & Operable Window wood with aluminum clad profile