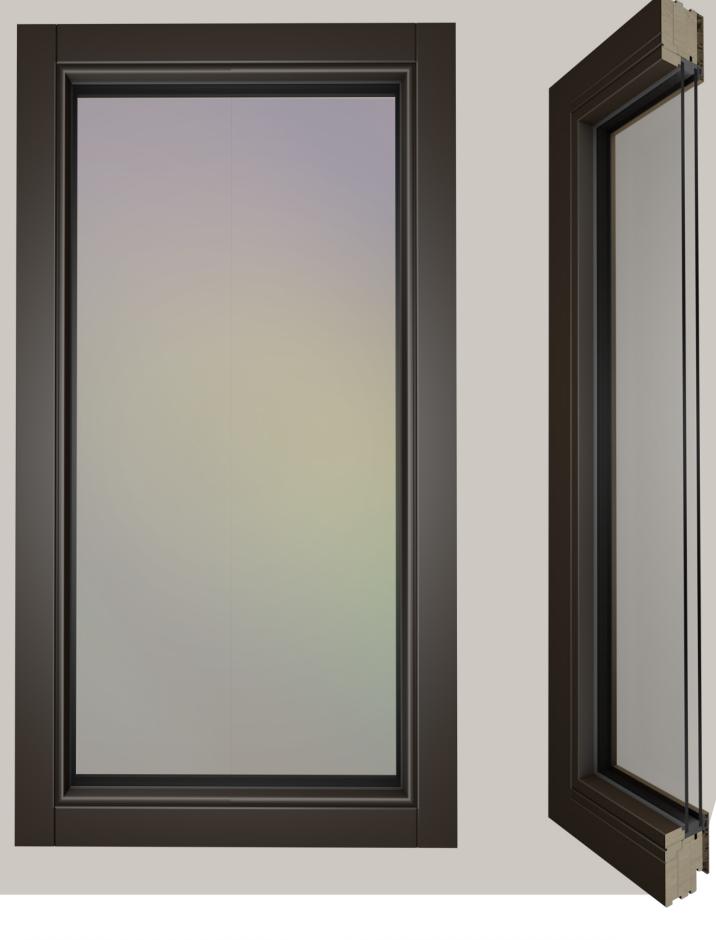

## Fixed & Operable Windows

Wood profile Wood with aluminum clad profile

## Fixed Window wood profile











## Operable Window wood profile









### Fixed & Operable Window wood profile



# Double Operable Window wood profile 2 11/16" 2 3/16" 2 11/16" 5 3/16" 4 3/4"



## Fixed Window wood with aluminum clad profile







2 3/16"

2 3/16"

3 3/16"

#### Operable Window wood with aluminum clad profile







### Fixed & Operable Window wood with aluminum clad profile



## Double Operable Window wood with aluminum clad profile 2 11/16" 3 15/16" 2 3/16" 2 11/16" 3 3/16" 2 1/8" 3 1/8" 3 1/8"



## Double Fixed & Operable Window wood with aluminum clad profile