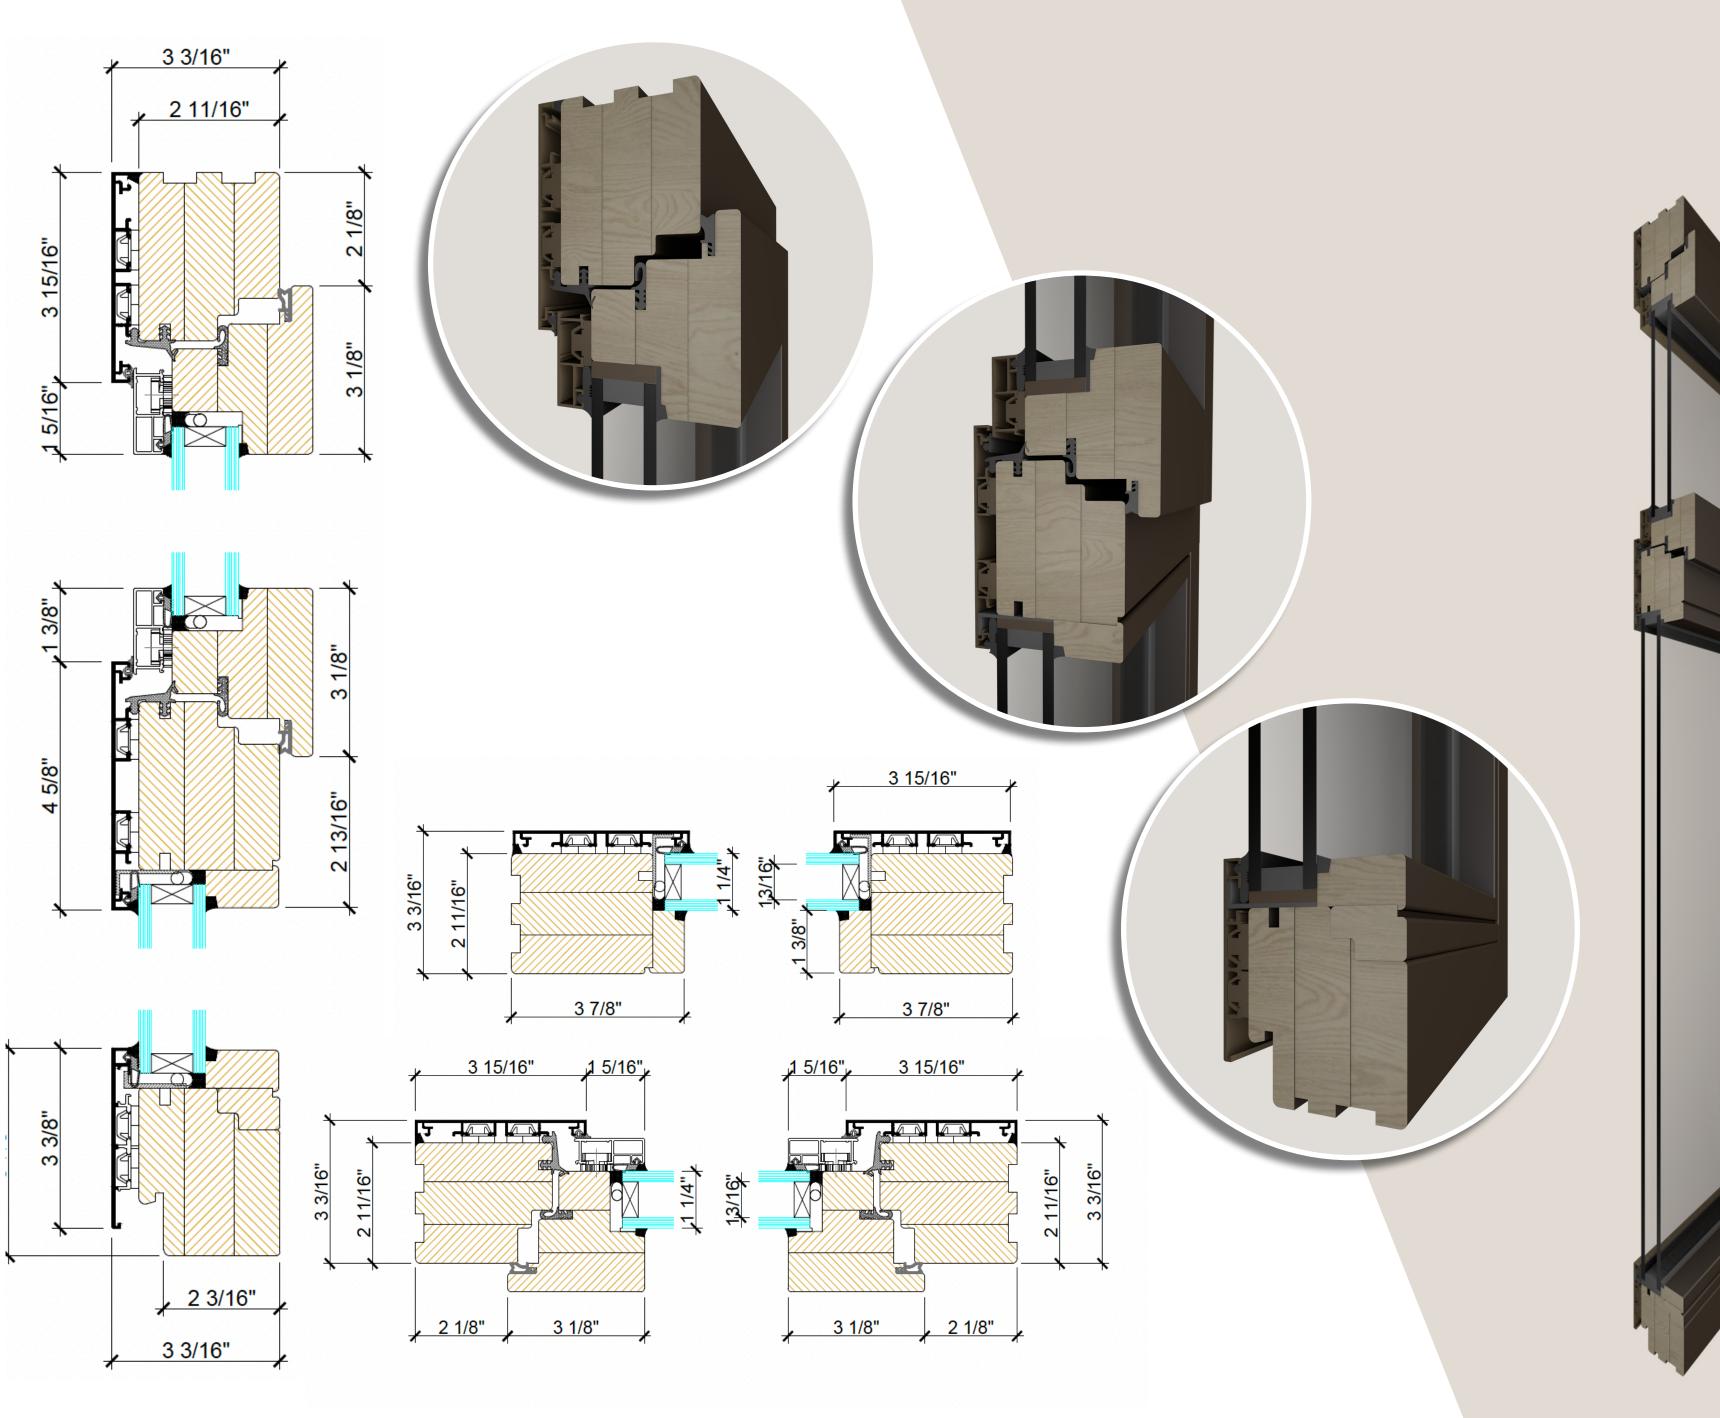

## Fixed Window wood profile

## Operable Window wood profile

### Fixed & Operable Window wood profile

## Fixed Window wood with aluminum clad profile

2 3/16"

2 3/16"

3 3/16"

#### Operable Window wood with aluminum clad profile