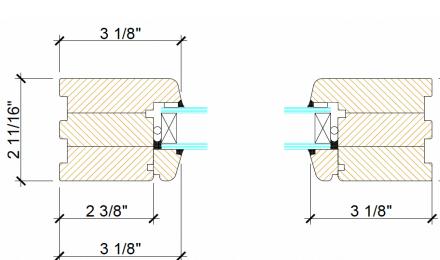

## Fixed & Operable Windows

Wood profile Wood with aluminum clad profile

## Fixed Window wood profile











## Operable Window wood profile









### Fixed & Operable Window wood profile



# Double Operable Window wood profile 2 11/16" 2 3/16" 2 11/16" 5 3/16" 4 3/4"



## Fixed Window wood with aluminum clad profile







2 3/16"

2 3/16"

3 3/16"

#### Operable Window wood with aluminum clad profile







### Fixed & Operable Window wood with aluminum clad profile



## Double Operable Window wood with aluminum clad profile 2 11/16" 3 15/16" 2 3/16" 2 11/16" 3 3/16" 2 1/8" 3 1/8" 3 1/8"



## Double Fixed & Operable Window wood with aluminum clad profile