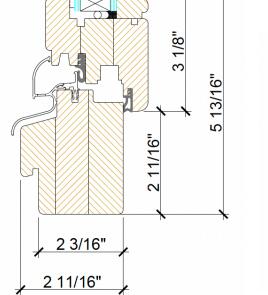

## Double Operable Window wood with aluminum clad profile 2 11/16" 3 15/16" 2 3/16" 2 11/16" 3 3/16" 2 1/8" 3 1/8" 3 1/8"

## Double Fixed & Operable Window wood with aluminum clad profile