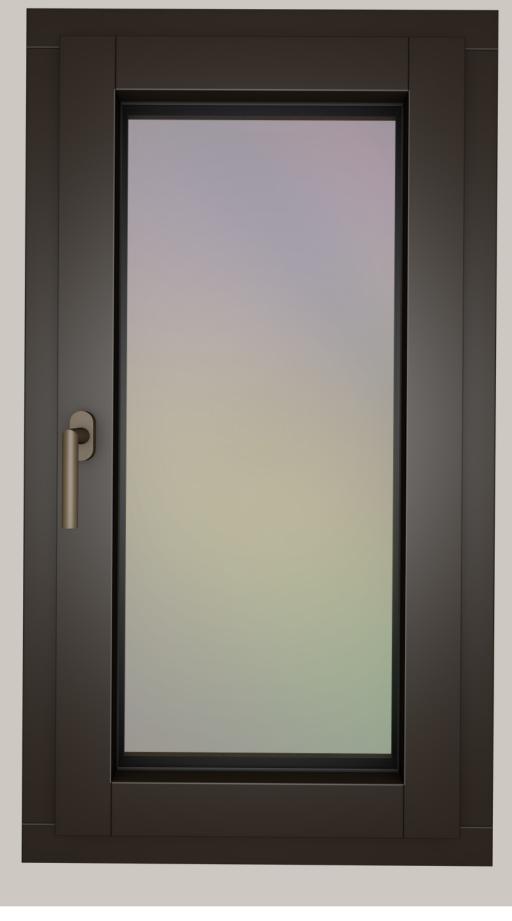

## Fixed & Operable Windows

Wood profile Wood with aluminum clad profile

## Fixed Window wood profile











## Operable Window wood profile









### Fixed & Operable Window wood profile



# Double Operable Window wood profile 2 11/16" 2 3/16" 2 11/16" 5 3/16" 4 3/4"



## Fixed Window wood with aluminum clad profile







2 3/16"

2 3/16"

3 3/16"

#### Operable Window wood with aluminum clad profile







### Fixed & Operable Window wood with aluminum clad profile



## Double Operable Window wood with aluminum clad profile 2 11/16" 3 15/16" 2 3/16" 2 11/16" 3 3/16" 2 1/8" 3 1/8" 3 1/8"



## Double Fixed & Operable Window wood with aluminum clad profile