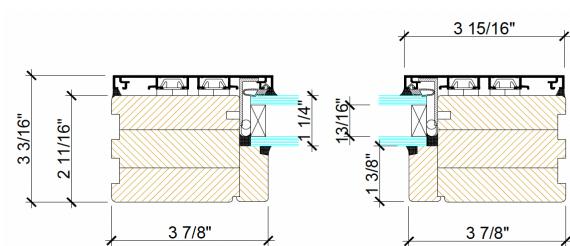

## Fixed & Operable Windows

Wood profile Wood with aluminum clad profile

## Fixed Window wood profile











## Operable Window wood profile









### Fixed & Operable Window wood profile



# Double Operable Window wood profile 2 11/16" 2 3/16" 2 11/16" 5 3/16" 4 3/4"



## Fixed Window wood with aluminum clad profile







2 3/16"

2 3/16"

3 3/16"

#### Operable Window wood with aluminum clad profile







### Fixed & Operable Window wood with aluminum clad profile



## Double Operable Window wood with aluminum clad profile 2 11/16" 3 15/16" 2 3/16" 2 11/16" 3 3/16" 2 1/8" 3 1/8" 3 1/8"



## Double Fixed & Operable Window wood with aluminum clad profile