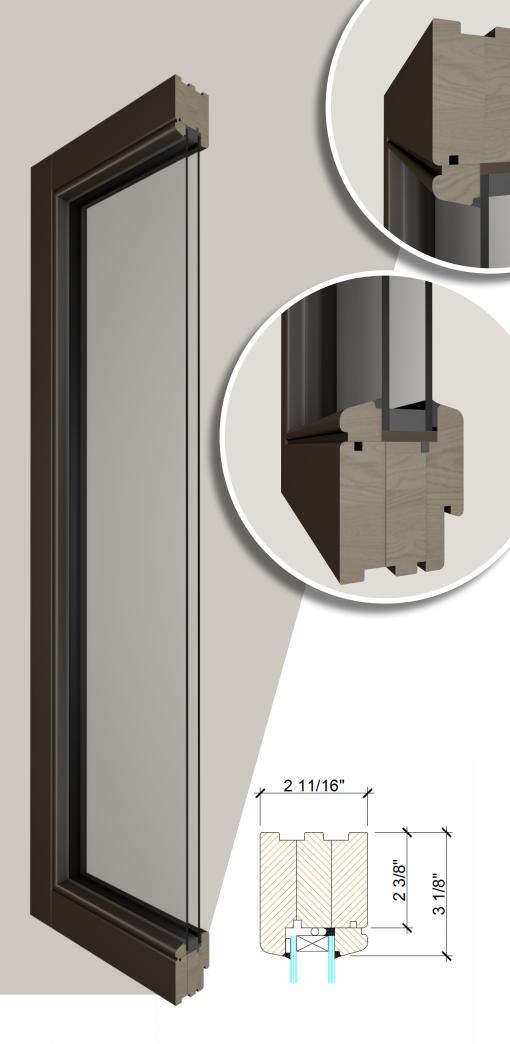

## Fixed & Operable Windows

Wood profile Wood with aluminum clad profile

## Fixed Window wood profile











## Operable Window wood profile









### Fixed & Operable Window wood profile



# Double Operable Window wood profile 2 11/16" 2 3/16" 2 11/16" 5 3/16" 4 3/4"



## Fixed Window wood with aluminum clad profile







2 3/16"

2 3/16"

3 3/16"

#### Operable Window wood with aluminum clad profile







### Fixed & Operable Window wood with aluminum clad profile



## Double Operable Window wood with aluminum clad profile 2 11/16" 3 15/16" 2 3/16" 2 11/16" 3 3/16" 2 1/8" 3 1/8" 3 1/8"



## Double Fixed & Operable Window wood with aluminum clad profile