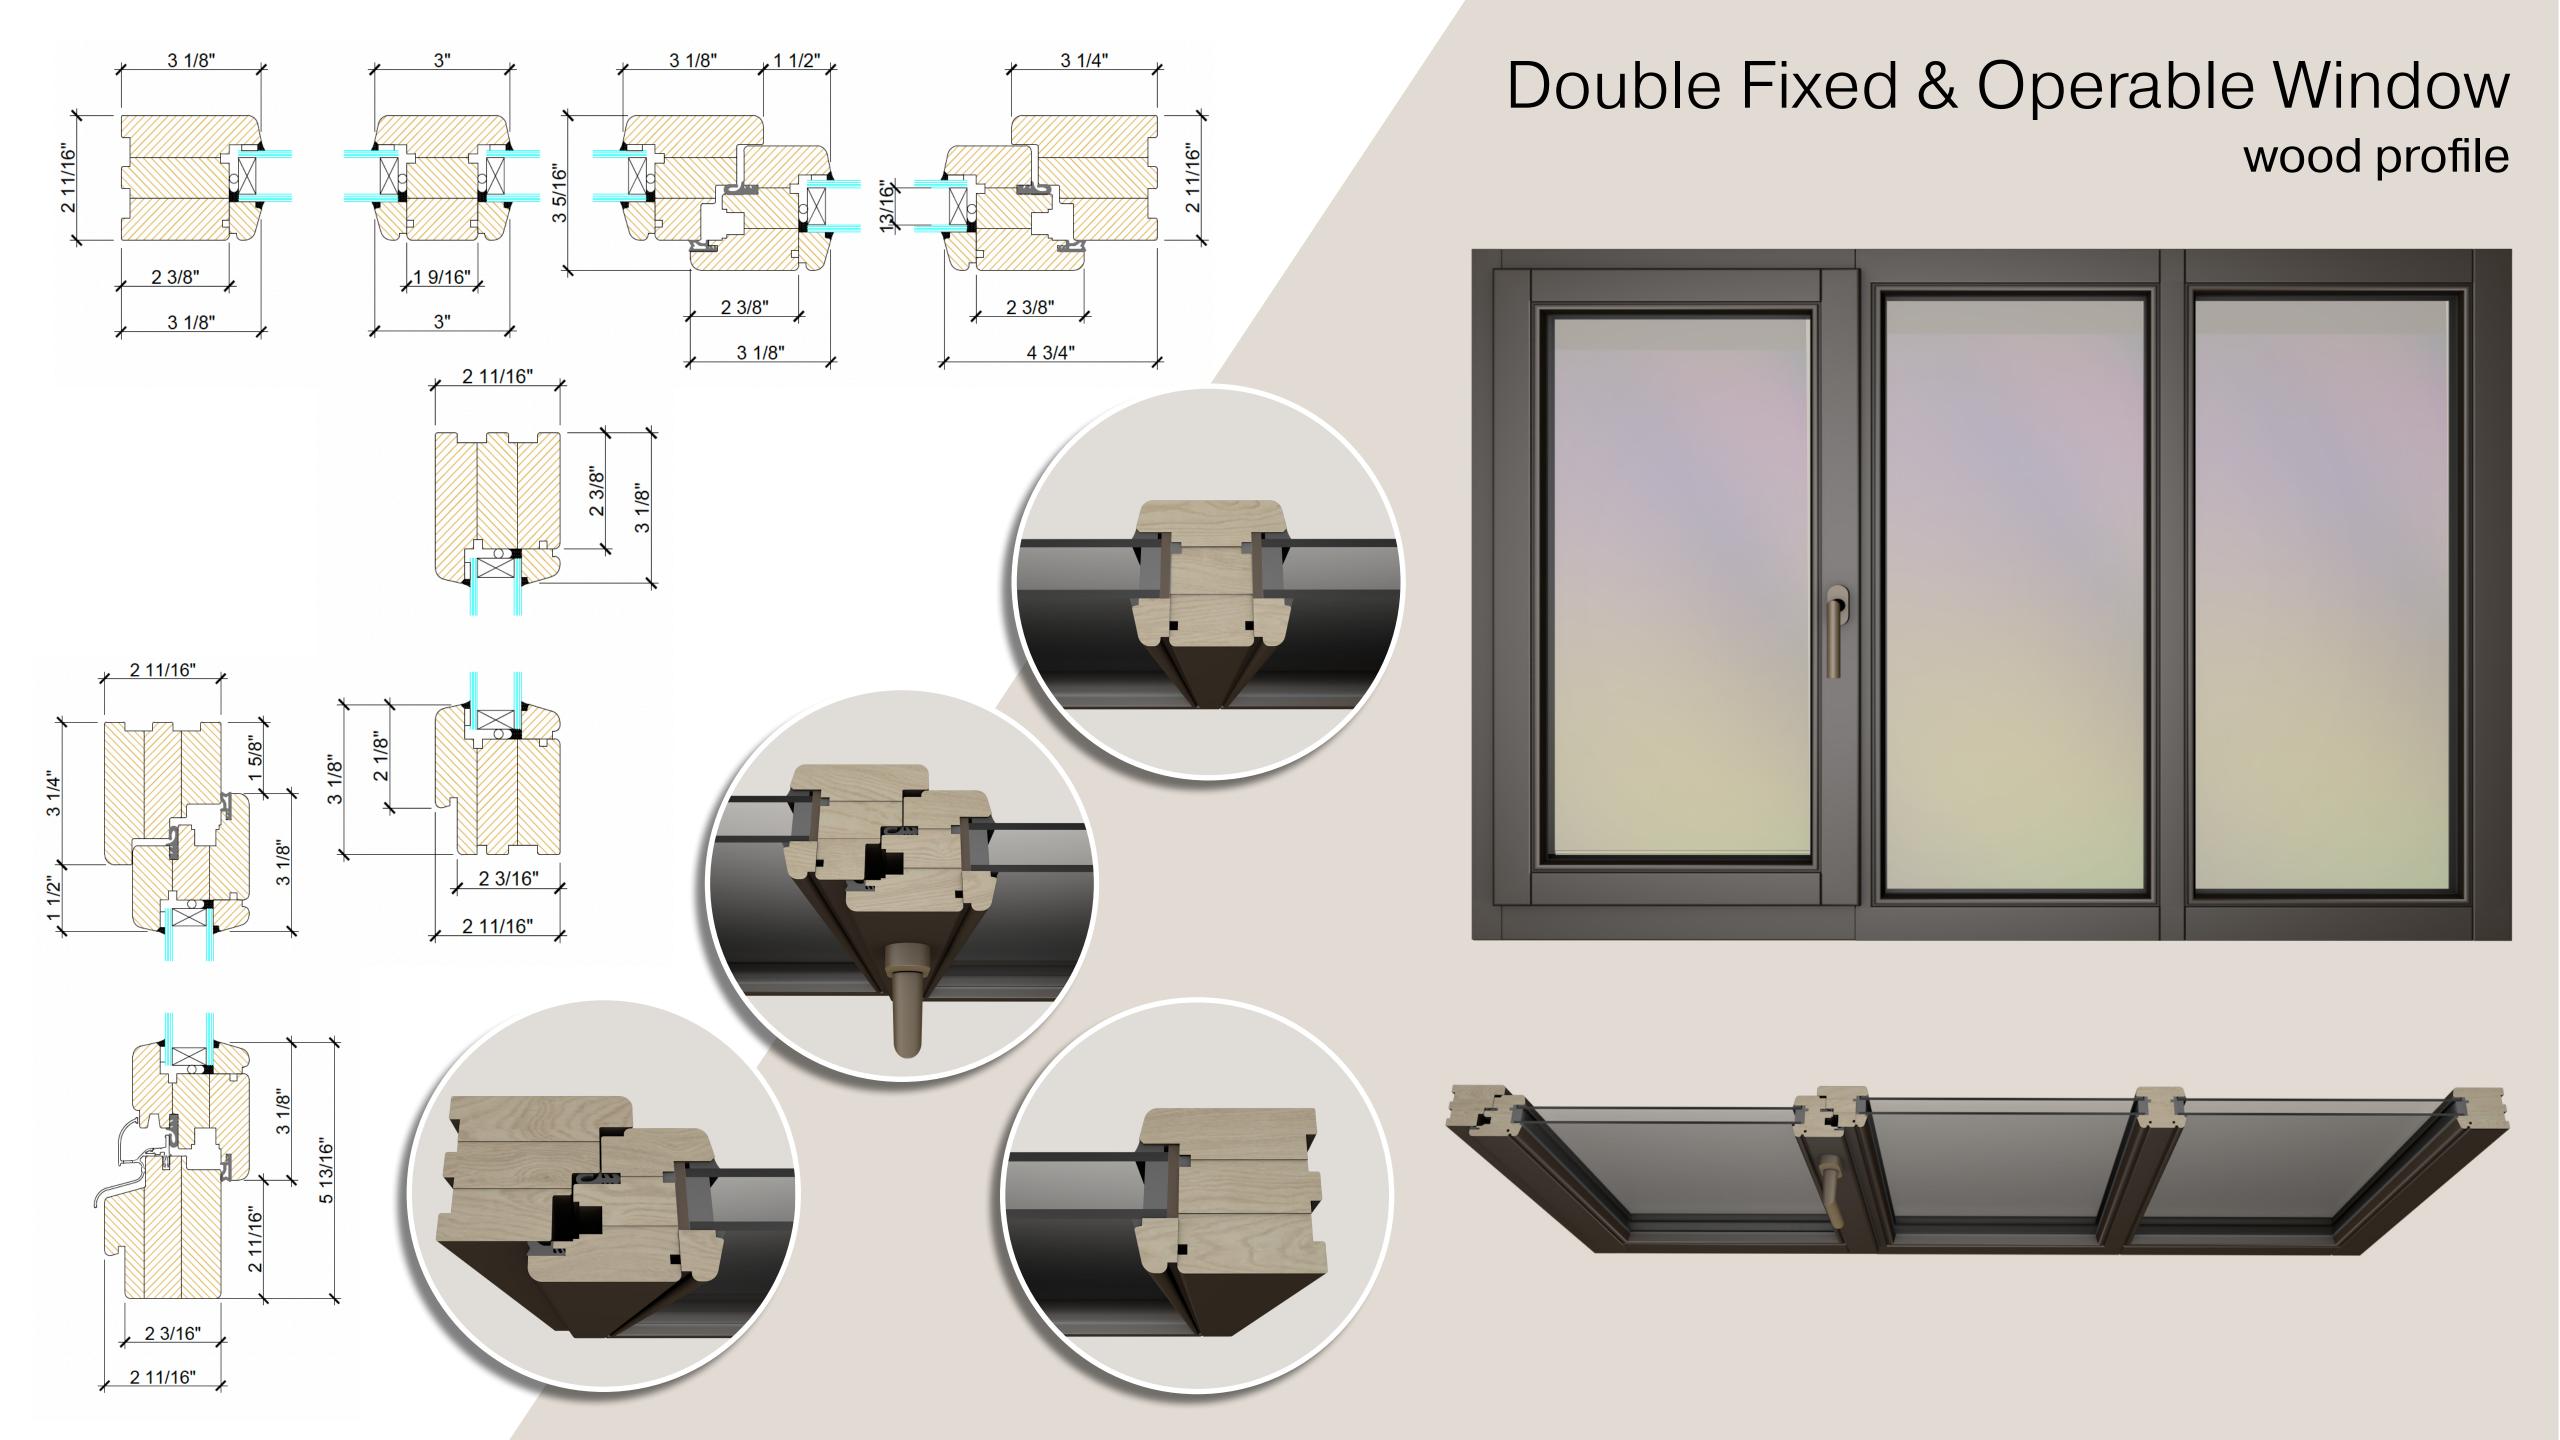

## Fixed & Operable Windows

Wood profile Wood with aluminum clad profile

## Fixed Window wood profile











## Operable Window wood profile









### Fixed & Operable Window wood profile



# Double Operable Window wood profile 2 11/16" 2 3/16" 2 11/16" 5 3/16" 4 3/4"



## Fixed Window wood with aluminum clad profile







2 3/16"

2 3/16"

3 3/16"

#### Operable Window wood with aluminum clad profile







### Fixed & Operable Window wood with aluminum clad profile



## Double Operable Window wood with aluminum clad profile 2 11/16" 3 15/16" 2 3/16" 2 11/16" 3 3/16" 2 1/8" 3 1/8" 3 1/8"



## Double Fixed & Operable Window wood with aluminum clad profile