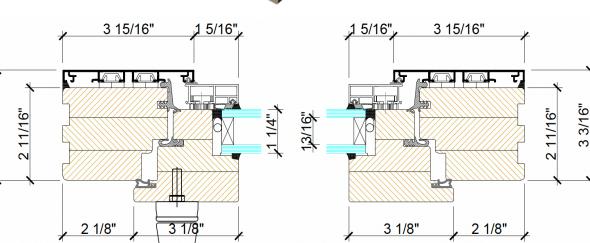

## Fixed & Operable Windows

Wood profile Wood with aluminum clad profile

## Fixed Window wood profile











## Operable Window wood profile









### Fixed & Operable Window wood profile



# Double Operable Window wood profile 2 11/16" 2 3/16" 2 11/16" 5 3/16" 4 3/4"



## Fixed Window wood with aluminum clad profile







2 3/16"

2 3/16"

3 3/16"

#### Operable Window wood with aluminum clad profile







### Fixed & Operable Window wood with aluminum clad profile



## Double Operable Window wood with aluminum clad profile 2 11/16" 3 15/16" 2 3/16" 2 11/16" 3 3/16" 2 1/8" 3 1/8" 3 1/8"



## Double Fixed & Operable Window wood with aluminum clad profile