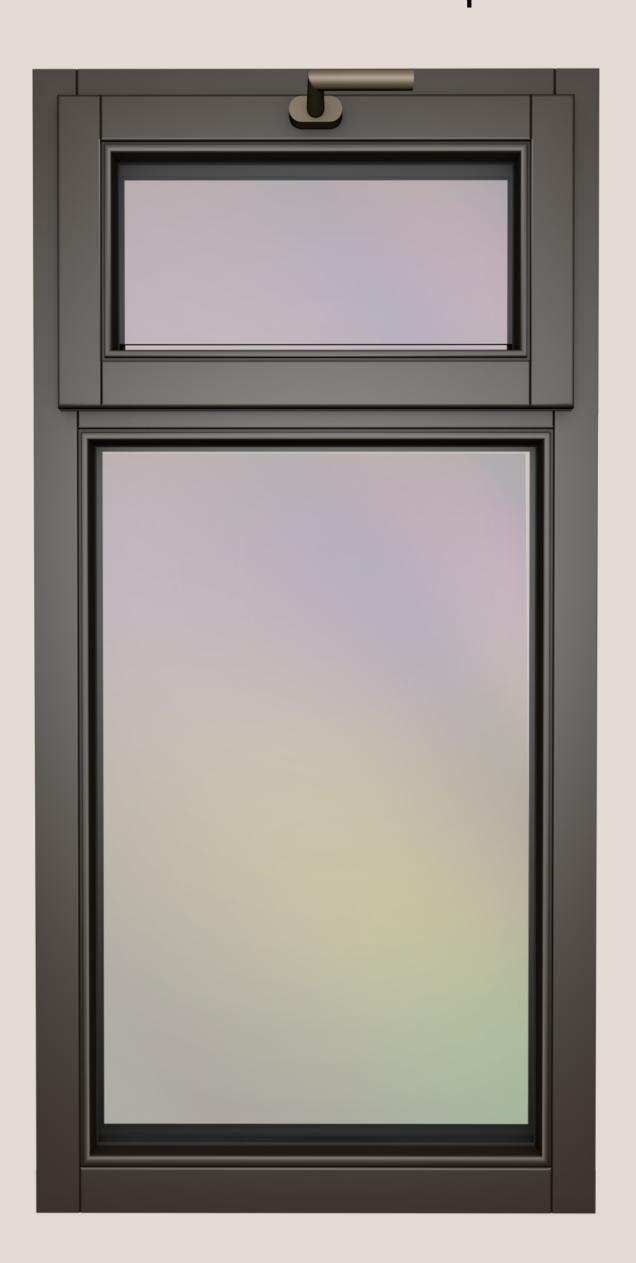

## Fixed & Operable Windows

Wood profile Wood with aluminum clad profile

## Fixed Window wood profile











## Operable Window wood profile









### Fixed & Operable Window wood profile



# Double Operable Window wood profile 2 11/16" 2 3/16" 2 11/16" 5 3/16" 4 3/4"



## Fixed Window wood with aluminum clad profile







2 3/16"

2 3/16"

3 3/16"

#### Operable Window wood with aluminum clad profile







### Fixed & Operable Window wood with aluminum clad profile



## Double Operable Window wood with aluminum clad profile 2 11/16" 3 15/16" 2 3/16" 2 11/16" 3 3/16" 2 1/8" 3 1/8" 3 1/8"



## Double Fixed & Operable Window wood with aluminum clad profile