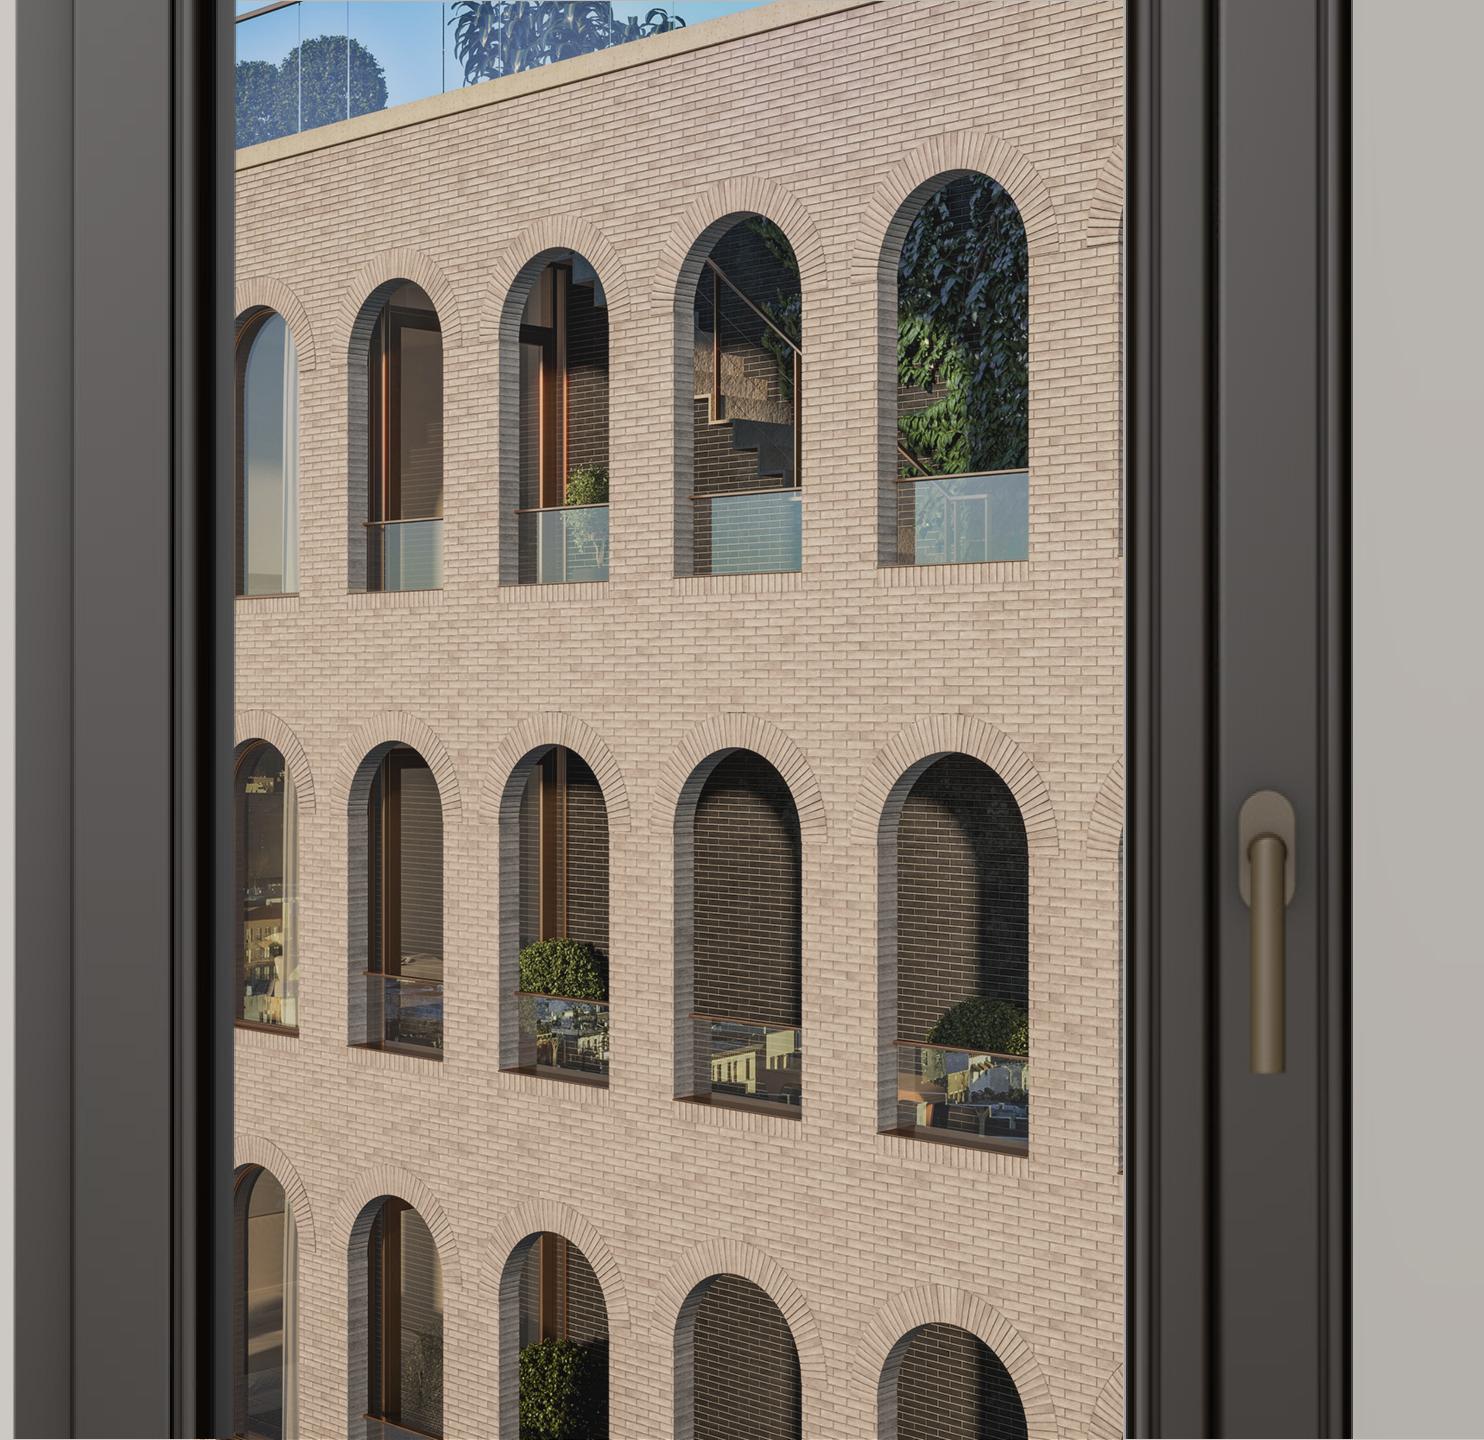

## Fixed & Operable Windows

Wood profile Wood with aluminum clad profile

## Fixed Window wood profile











## Operable Window wood profile









### Fixed & Operable Window wood profile



# Double Operable Window wood profile 2 11/16" 2 3/16" 2 11/16" 5 3/16" 4 3/4"



## Fixed Window wood with aluminum clad profile







2 3/16"

2 3/16"

3 3/16"

#### Operable Window wood with aluminum clad profile







### Fixed & Operable Window wood with aluminum clad profile



## Double Operable Window wood with aluminum clad profile 2 11/16" 3 15/16" 2 3/16" 2 11/16" 3 3/16" 2 1/8" 3 1/8" 3 1/8"



## Double Fixed & Operable Window wood with aluminum clad profile