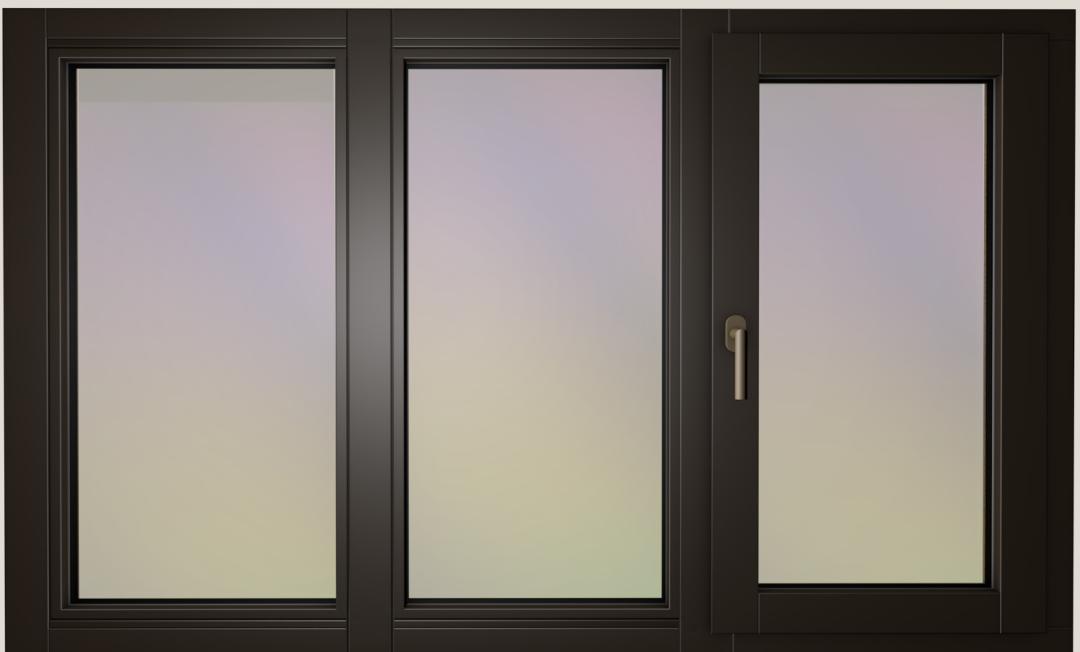

### Fixed & Operable Window wood profile

### Fixed & Operable Window wood with aluminum clad profile