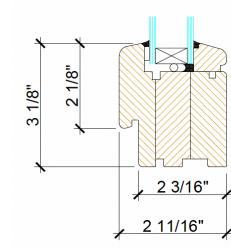

## Fixed Window wood profile

## Operable Window wood profile

### Fixed & Operable Window wood profile