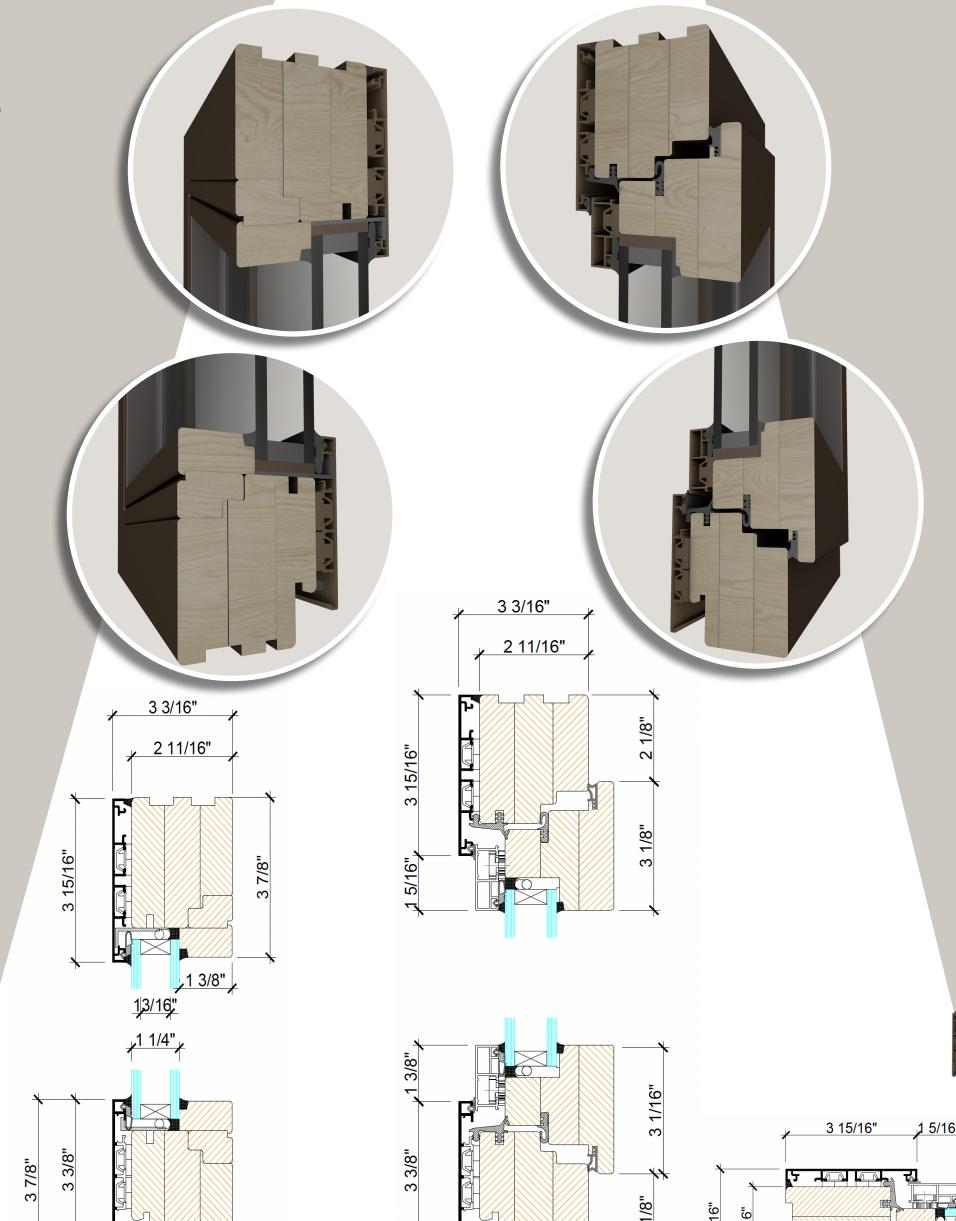

## Double Operable Window wood with aluminum clad profile 2 11/16" 3 15/16" 2 3/16" 2 11/16" 3 3/16" 2 1/8" 3 1/8" 3 1/8"

## Double Fixed & Operable Window wood with aluminum clad profile