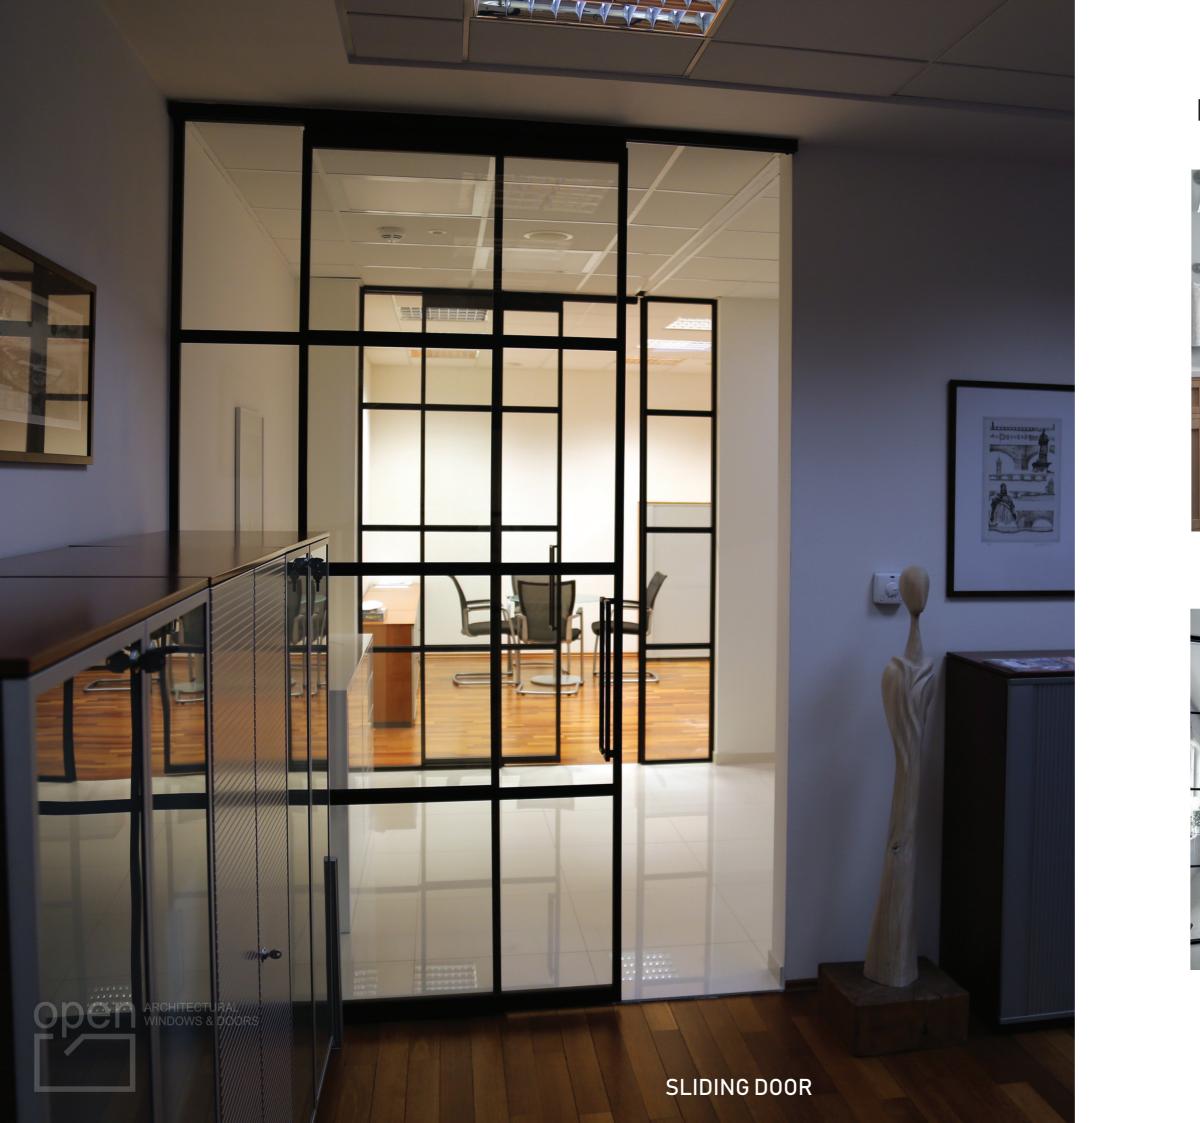

Any common design possible:
Sliding door, swing door, pivot door, fixed elements

# ALL STYLES AND DESIGNS AVAILABLE

SLIDING DOOR

SWING DOOR

## **DOOR SYSTEMS**

The swing door, a classic choice, opens on hinges, swinging either inward or outward with a smooth motion. Its traditional design offers a familiar aesthetic and straightforward operation, suitable for various settings like homes, offices, and commercial spaces. A sliding door operates by moving horizontally along a track, conserving space and providing a modern, sleek appearance. Ideal for areas with limited room, it offers effortless accessibility and can enhance both interior and exterior designs with its minimalist style.