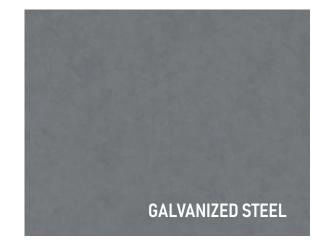

GALVANIZED STEEL is coated with a layer of zinc through a process called galvanization, offering excellent corrosion resistance, particularly in outdoor environments where exposure to moisture and elements is common. It's widely used in construction for its affordability, durability, and ability to withstand harsh conditions without sacrificing structural integrity.