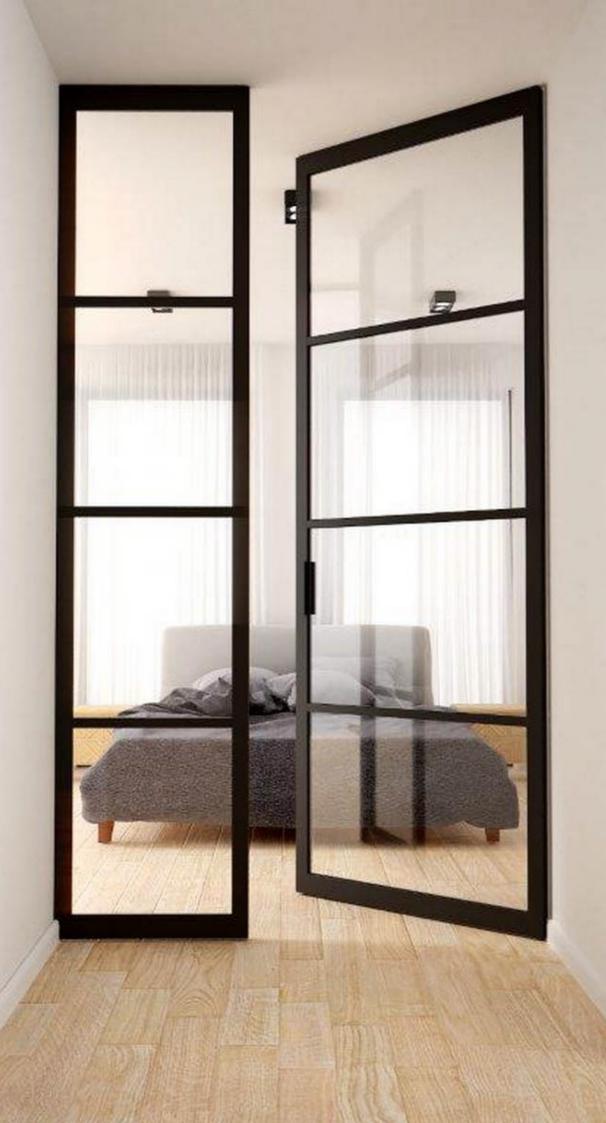

## **DOOR SYSTEMS**

The swing door, a classic choice, opens on hinges, swinging either inward or outward with a smooth motion. Its traditional design offers a familiar aesthetic and straightforward operation, suitable for various settings like homes, offices, and commercial spaces. A sliding door operates by moving horizontally along a track, conserving space and providing a modern, sleek appearance. Ideal for areas with limited room, it offers effortless accessibility and can enhance both interior and exterior designs with its minimalist style.

## SWING DOOR

There are no limits to creativity when planning the individual muntin design - from simply elegant to exciting with different sized muntin fields.