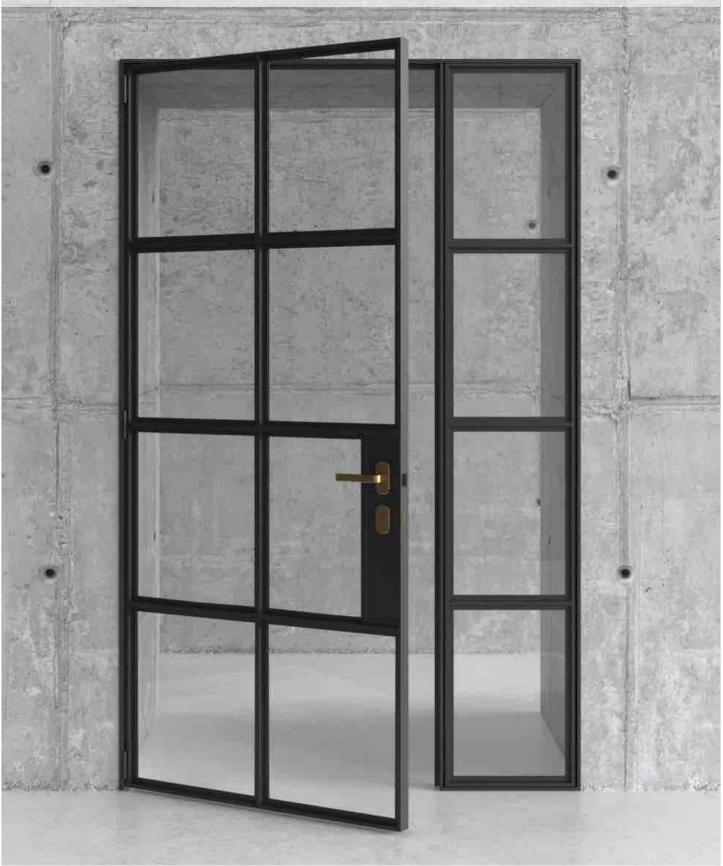

## **DOOR SYSTEMS**

The swing door, a classic choice, opens on hinges, swinging either inward or outward with a smooth motion. Its traditional design offers a familiar aesthetic and straightforward operation, suitable for various settings like homes, offices, and commercial spaces. A sliding door operates by moving horizontally along a track, conserving space and providing a modern, sleek appearance. Ideal for areas with limited room, it offers effortless accessibility and can enhance both interior and exterior designs with its minimalist style.

-olding doors, also known as pi-fold doors, fold in sections, creating a versatile partition that maximizes space utilization. This design allows for wide openngs, seamlessly connecting ndoor and outdoor areas, while offering flexibility in configuration to accommodate diverse spatial needs. Pivot doors rotate on a central point, providing a unique and eye-catching entry solution. Their distinct mechanism enables them to pivot in either direction, offering a bold statement piece for contemporary architectural designs. With their striking appearance and smooth operation, pivot doors can elevate the aesthetic of any space.