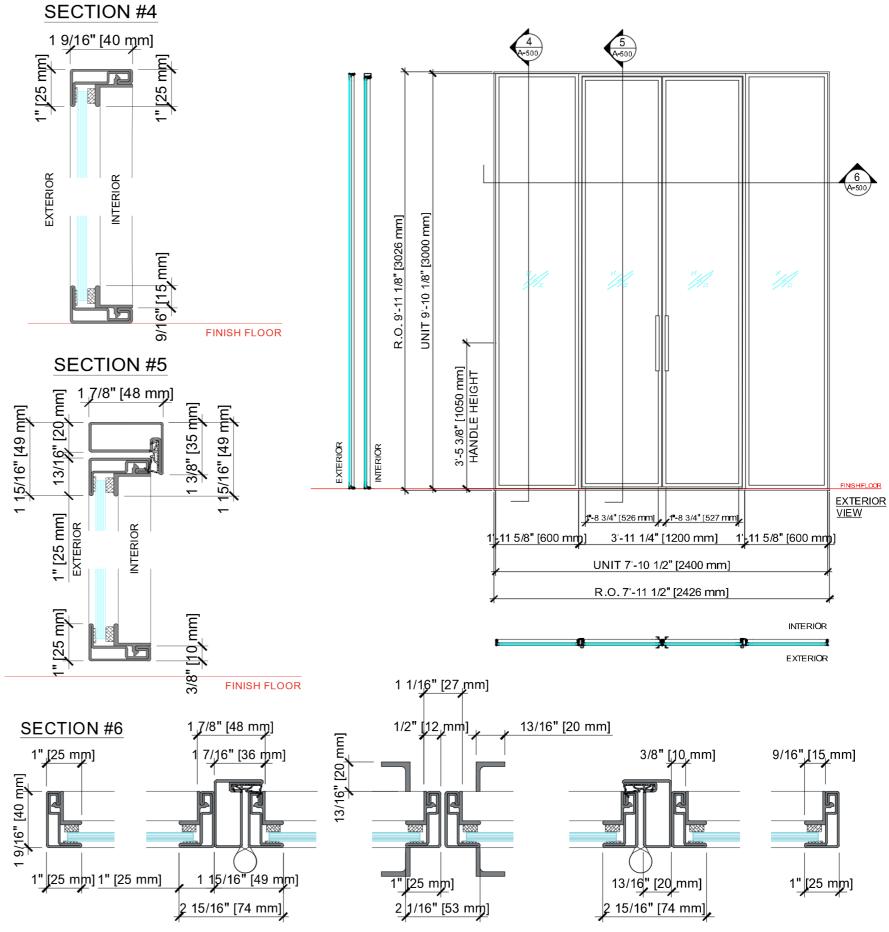

# SYSTEM VARIANTS (Example Swing Doors)

Open AWD is excited to help you conceptualize and plan your project—whether it's a single door or a complete office partition featuring multiple styles, elements, or even glass types.

## **SLIM SYSTEM**