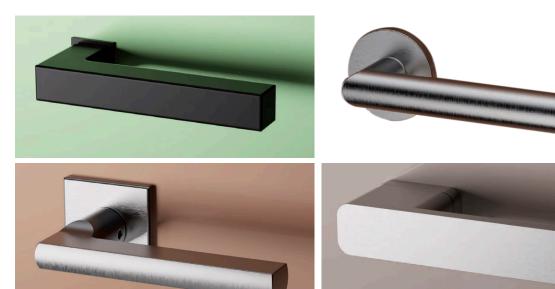

# STANDARD HANDLES

Premium door handles are characterized by their exquisite craftsmanship, luxurious materials, and attention to detail. Crafted from high-quality metals such as brass, stainless steel, or titanium, these handles exude elegance and sophistication in any setting. Their ergonomic designs prioritize comfort and ease of use, ensuring a seamless interaction with the door. With precision engineering, premium handles offer smooth operation and longevity, standing the test of time with their robust construction and durable finishes. They are meticulously finished to perfection, with polished surfaces or satin textures that enhance their tactile appeal and visual allure. Premium handles are designed to complement upscale interiors, elevating the overall ambiance and adding a sense of refinement to the space. Their superior craftsmanship and exclusive designs make them a focal point of attention, enhancing the door's architectural significance and overall appeal. Beyond their decorative value, premium handles signify a commitment to quality and luxury, reflecting the homeowner's discerning taste and appreciation for fine craftsmanship. Investing in premium door handles not only enhances the aesthetics of the door but also adds value to the property, making it a worthwhile choice for those seeking to create a distinguished and elegant living environment. Premium hardware will incur additional costs.