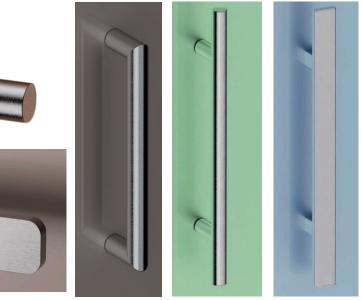

# STANDARD HANDLES

Premium door handles are characterized by their exquisite craftsmanship, luxurious materials, and attention to detail. Crafted from high-quality metals such as brass, stainless steel, or titanium, these handles exude elegance and sophistication in any setting. Their ergonomic designs prioritize comfort and ease of use, ensuring a seamless interaction with the door. With precision engineering, premium handles offer smooth operation and longevity, standing the test of time with their robust construction and durable finishes. They are meticulously finished to perfection, with polished surfaces or satin textures that enhance their tactile appeal and visual allure. Premium handles are designed to complement upscale interiors, elevating the overall ambiance and adding a sense of refinement to the space. Their superior craftsmanship and exclusive designs make them a focal point of attention, enhancing the door's architectural significance and overall appeal. Beyond their decorative value, premium handles signify a commitment to quality and luxury, reflecting the homeowner's discerning taste and appreciation for fine craftsmanship. Investing in premium door handles not only enhances the aesthetics of the door but also adds value to the property, making it a worthwhile choice for those seeking to create a distinguished and elegant living environment. Premium hardware will incur additional costs.

# **PREMIUM HANDLES**

**sноwroom** 123 Coffey Street, Brooklyn, NY 11231

WEBSITEEMAILopenawd.cominfo@openawd.com