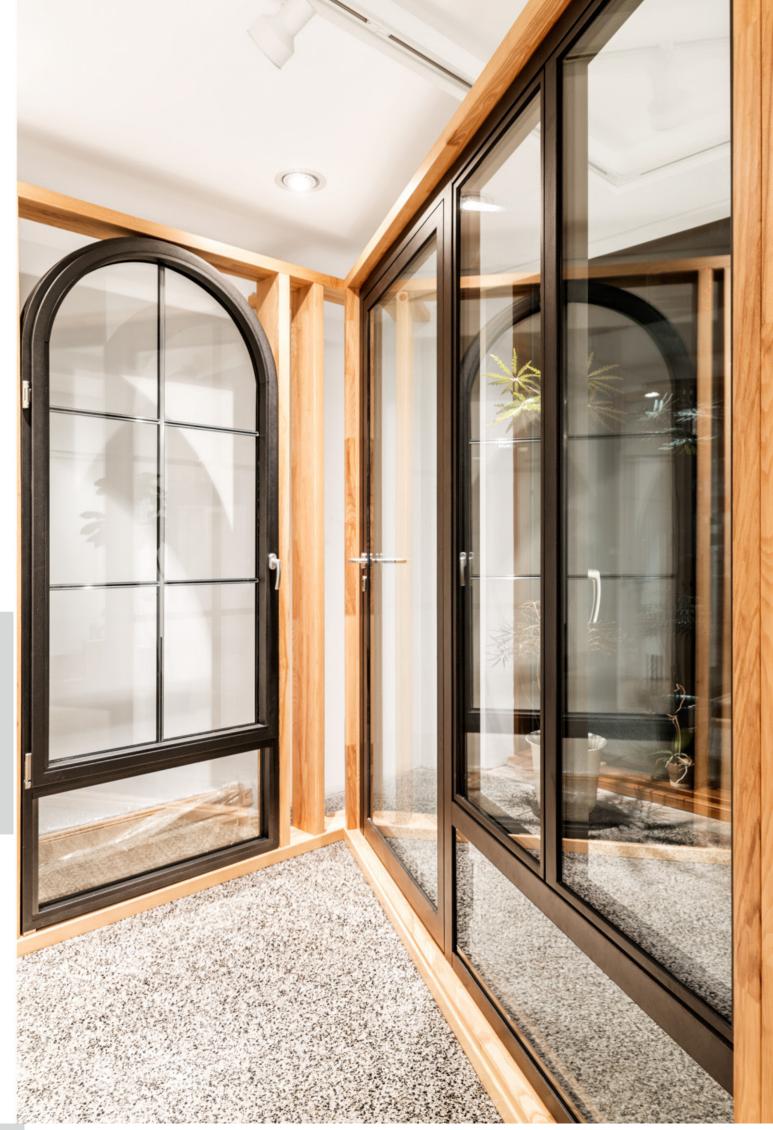

## **DOOR SYSTEMS**

The swing door, a classic choice, opens on hinges, swinging either inward or outward with a smooth motion. Its traditional design offers a familiar aesthetic and straightforward operation, suitable for various settings like homes, offices, and commercial spaces. A sliding door operates by moving horizontally along a track, conserving space and providing a modern, sleek appearance. Ideal for areas with limited room, it offers effortless accessibility and can enhance both interior and exterior designs with its minimalist style.

## SWING DOOR

There are no limits to creativity when planning the individual muntin design - from simply elegant to exciting with different sized muntin fields.