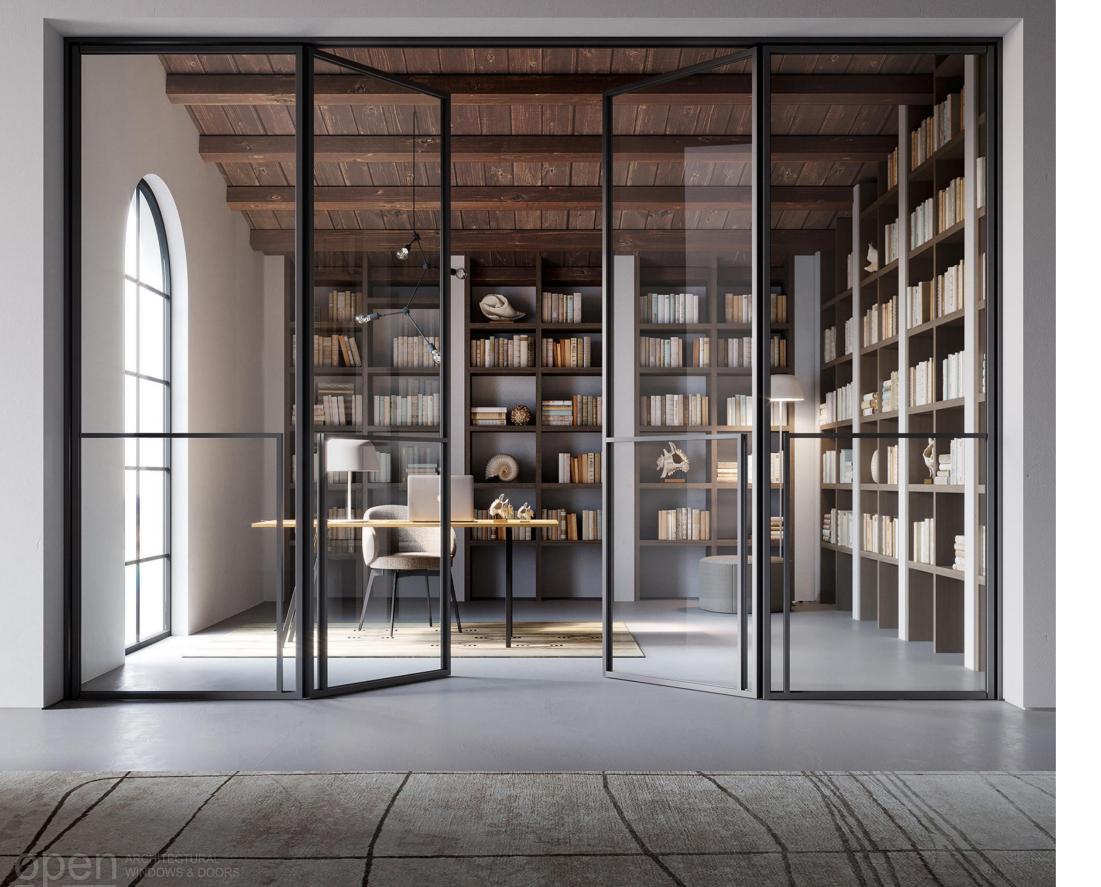

# ALL STYLES AND DESIGNS AVAILABLE

SLIDING DOOR

SWING DOOR

## **DOOR SYSTEMS**

The swing door, a classic choice, opens on hinges, swinging either inward or outward with a smooth motion. Its traditional design offers a familiar aesthetic and straightforward operation, suitable for various settings like homes, offices, and commercial spaces. A sliding door operates by moving horizontally along a track, conserving space and providing a modern, sleek appearance. Ideal for areas with limited room, it offers effortless accessibility and can enhance both interior and exterior designs with its minimalist style.