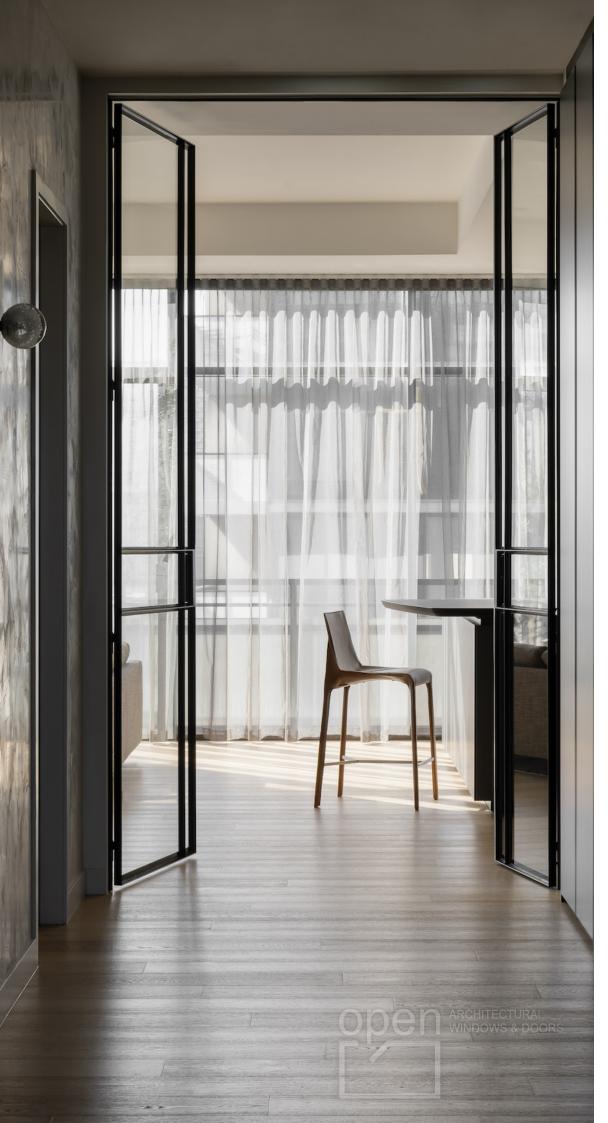

## **DOOR SYSTEMS**

The swing door, a classic choice, opens on hinges, swinging either inward or outward with a smooth motion. Its traditional design offers a familiar aesthetic and straightforward operation, suitable for various settings like homes, offices, and commercial spaces. A sliding door operates by moving horizontally along a track, conserving space and providing a modern, sleek appearance. Ideal for areas with limited room, it offers effortless accessibility and can enhance both interior and exterior designs with its minimalist style.

-olding doors, also known as pi-fold doors, fold in sections, creating a versatile partition that maximizes space utilization. This design allows for wide openngs, seamlessly connecting ndoor and outdoor areas, while offering flexibility in configuration to accommodate diverse spatial needs. Pivot doors rotate on a central point, providing a unique and eye-catching entry solution. Their distinct mechanism enables them to pivot in either direction, offering a bold statement piece for contemporary architectural designs. With their striking appearance and smooth operation, pivot doors can elevate the aesthetic of any space.