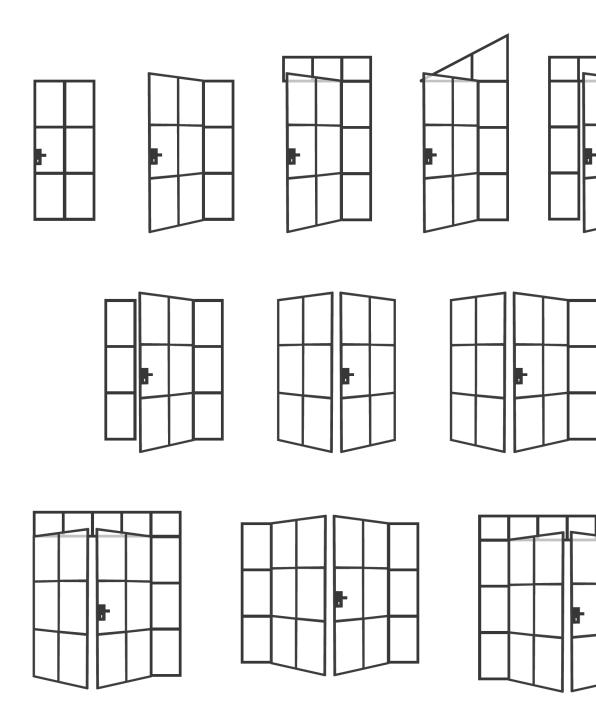

## **DOOR SYSTEMS**

The swing door, a classic choice, opens on hinges, swinging either inward or outward with a smooth motion. Its traditional design offers a familiar aesthetic and straightforward operation, suitable for various settings like homes, offices, and commercial spaces. A sliding door operates by moving horizontally along a track, conserving space and providing a modern, sleek appearance. Ideal for areas with limited room, it offers effortless accessibility and can enhance both interior and exterior designs with its minimalist style.

-olding doors, also known as pi-fold doors, fold in sections, creating a versatile partition that maximizes space utilization. This design allows for wide openngs, seamlessly connecting ndoor and outdoor areas, while offering flexibility in configuration to accommodate diverse spatial needs. Pivot doors rotate on a central point, providing a unique and eye-catching entry solution. Their distinct mechanism enables them to pivot in either direction, offering a bold statement piece for contemporary architectural designs. With their striking appearance and smooth operation, pivot doors can elevate the aesthetic of any space.

#### **PIVOT DOOR**