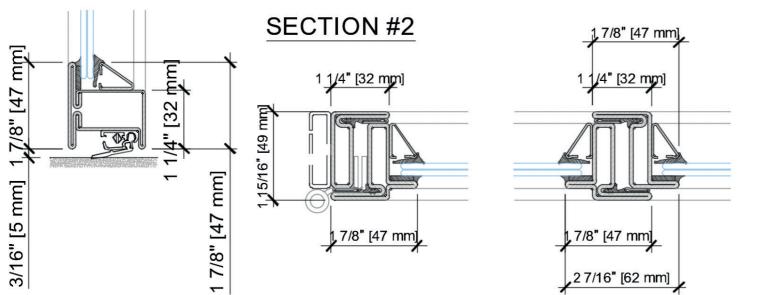

nd eye-catching entry solution. Their distinct mechanism enables them to pivot in either direction, offering a bold statement piece for contemporary architectural designs. With their striking appearance and smooth operation, pivot doors can elevate the aesthetic of any space.

#### **PIVOT DOOR**



## SWING DOOR



There are no limits to creativity when planning the individual muntin design - from simply elegant to exciting with different sized muntin fields.

# INDIVIDUAL PARTITION DESIGN



# SYSTEM VARIANTS (Example Swing Doors)



Open AWD is excited to help you conceptualize and plan your project—whether it's a single door or a complete office partition featuring multiple styles, elements, or even glass types.





## **SLIM SYSTEM**









## FORSTER SYSTEM



# SECCO SYSTEM











# **CUSTOM BRONZE PROFILE**

Custom bronze profiles offer a bespoke solution for architectural and design projects, crafted to exact specifications and requirements. These profiles are meticulously designed and fabricated to achieve precise shapes, dimensions, and finishes, ensuring a tailored fit for each unique application. Utilizing bronze as the material of choice provides durability, longevity, and a timeless aesthetic appeal, making custom bronze profiles suitable for interior installations. Furthermore, the versatility of custom bronze profiles allows for intricate detailing and customization, enabling architects and designers to realize their creative visions with precision and elegance. With their ability to withstand environmental elements and age gracefully, custom bronze