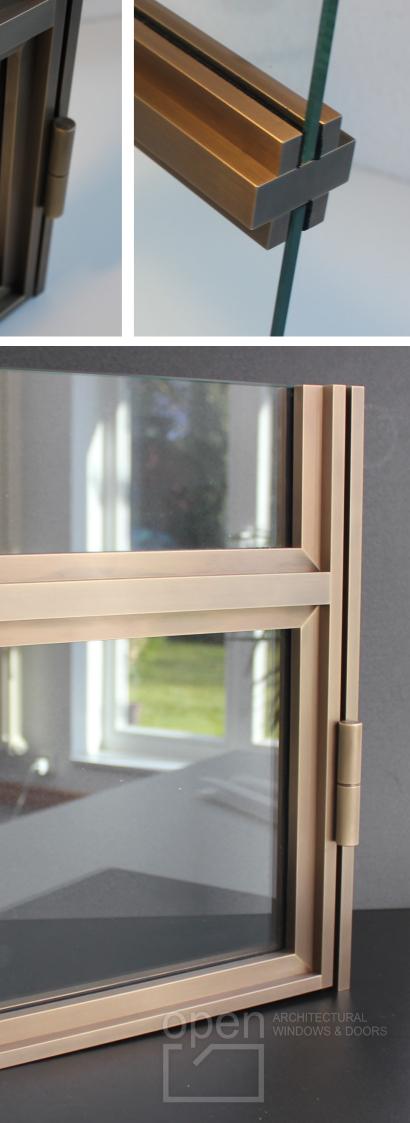

# **CUSTOM BRONZE PROFILE**

Custom bronze profiles offer a bespoke solution for architectural and design projects, crafted to exact specifications and requirements. These profiles are meticulously designed and fabricated to achieve precise shapes, dimensions, and finishes, ensuring a tailored fit for each unique application. Utilizing bronze as the material of choice provides durability, longevity, and a timeless aesthetic appeal, making custom bronze profiles suitable for interior installations. Furthermore, the versatility of custom bronze profiles allows for intricate detailing and customization, enabling architects and designers to realize their creative visions with precision and elegance. With their ability to withstand environmental elements and age gracefully, custom bronze profiles offer a sustainable and low-maintenance solution that adds a touch of sophistication and luxury to any space or structure.

# SYSTEM MATERIALS

BRONZE is an excellent material for entrance doors due to its exceptional durability and resistance to corrosion, ensuring longevity even in harsh environments. It has a distinctive, elegant appearance that develops a unique patina over time, adding character and sophistication. Additionally, bronze doors o er robust security and require minimal maintenance, combining aesthetic appeal with practical benfits.