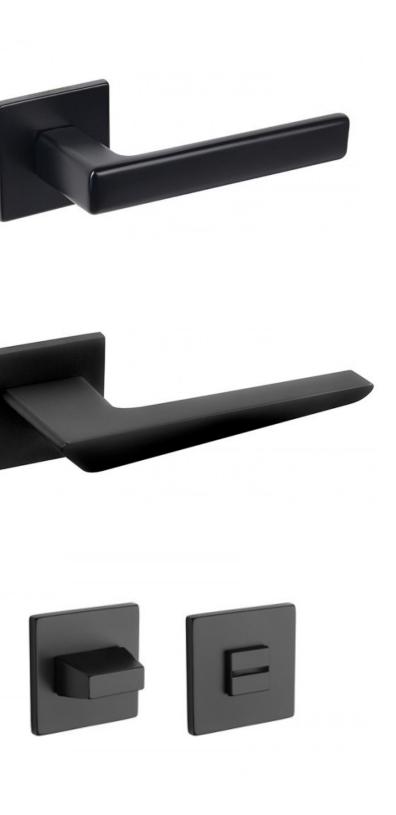

# STANDARD HANDLES

Premium door handles are characterized by their exquisite craftsmanship, luxurious materials, and attention to detail. Crafted from high-quality metals such as brass, stainless steel, or titanium, these handles exude elegance and sophistication in any setting. Their ergonomic designs prioritize comfort and ease of use, ensuring a seamless interaction with the door. With precision engineering, premium handles offer smooth operation and longevity, standing the test of time with their robust construction and durable finishes. They are meticulously finished to perfection, with polished surfaces or satin textures that enhance their tactile appeal and visual allure. Premium handles are designed to complement upscale interiors, elevating the overall ambiance and adding a sense of refinement to the space. Their superior craftsmanship and exclusive designs make them a focal point of attention, enhancing the door's architectural significance and overall appeal. Beyond their decorative value, premium handles signify a commitment to quality and luxury, reflecting the homeowner's discerning taste and appreciation for fine craftsmanship. Investing in premium door handles not only enhances the aesthetics of the door but also adds value to the property, making it a worthwhile choice for those seeking to create a distinguished and elegant living environment. Premium hardware will incur additional costs.

# **PREMIUM HANDLES**

**sноwroom** 123 Coffey Street, Brooklyn, NY 11231

WEBSITEEMAILopenawd.cominfo@openawd.com