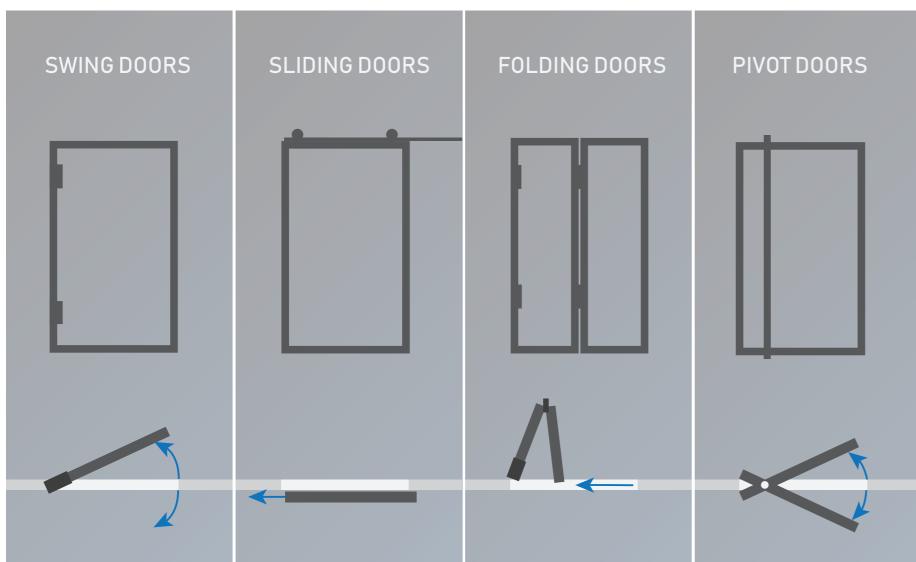

Any common design possible:
Sliding door, swing door, pivot door, fixed elements

## **DOOR SYSTEMS**

The swing door, a classic choice, opens on hinges, swinging either inward or outward with a smooth motion. Its traditional design offers a familiar aesthetic and straightforward operation, suitable for various settings like homes, offices, and commercial spaces. A sliding door operates by moving horizontally along a track, conserving space and providing a modern, sleek appearance. Ideal for areas with limited room, it offers effortless accessibility and can enhance both interior and exterior designs with its minimalist style.

-olding doors, also known as pi-fold doors, fold in sections, creating a versatile partition that maximizes space utilization. This design allows for wide openngs, seamlessly connecting ndoor and outdoor areas, while offering flexibility in configuration to accommodate diverse spatial needs. Pivot doors rotate on a central point, providing a unique and eye-catching entry solution. Their distinct mechanism enables them to pivot in either direction, offering a bold statement piece for contemporary architectural designs. With their striking appearance and smooth operation, pivot doors can elevate the aesthetic of any space.