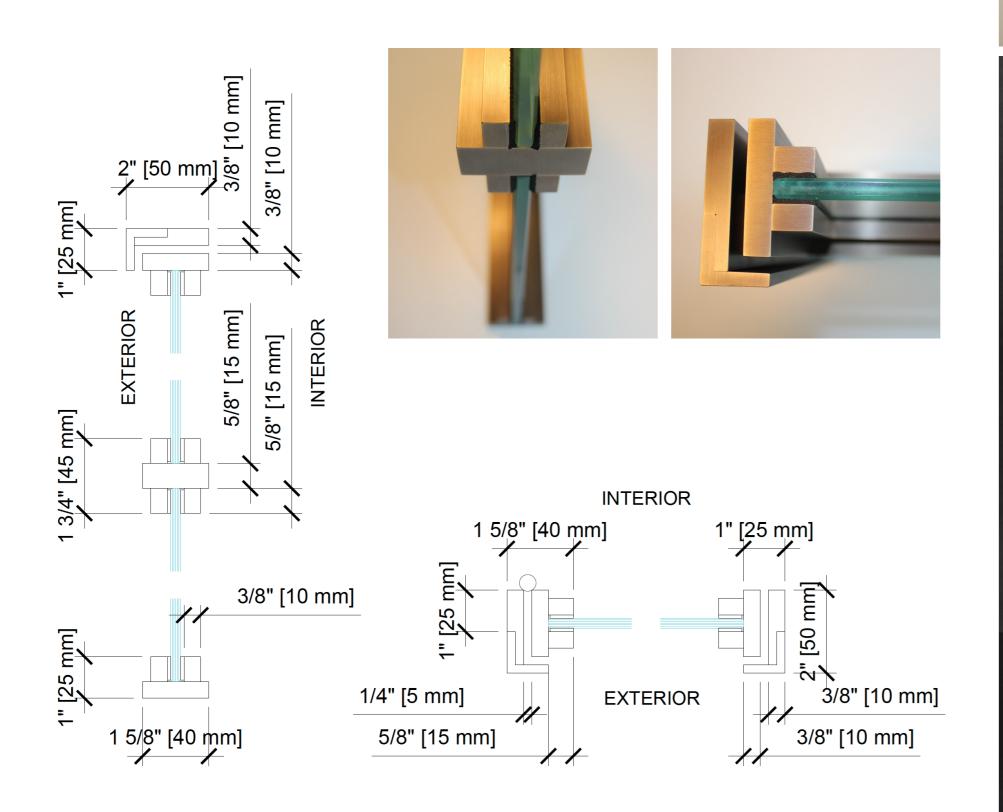

# **CUSTOM BRONZE PROFILE**

Custom bronze profiles offer a bespoke solution for architectural and design projects, crafted to exact specifications and requirements. These profiles are meticulously designed and fabricated to achieve precise shapes, dimensions, and finishes, ensuring a tailored fit for each unique application. Utilizing bronze as the material of choice provides durability, longevity, and a timeless aesthetic appeal, making custom bronze profiles suitable for interior installations. Furthermore, the versatility of custom bronze profiles allows for intricate detailing and customization, enabling architects and designers to realize their creative visions with precision and elegance. With their ability to withstand environmental elements and age gracefully, custom bronze profiles offer a sustainable and low-maintenance solution that adds a touch of sophistication and luxury to any space or structure.