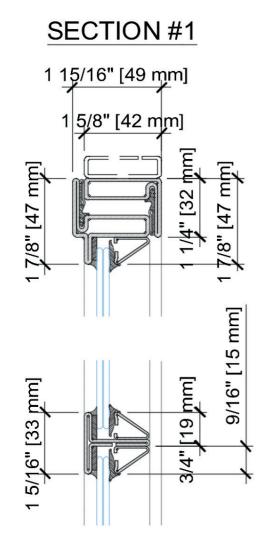

and eye-catching entry solution. Their distinct mechanism enables them to pivot in either direction, offering a bold statement piece for contemporary architectural designs. With their striking appearance and smooth operation, pivot doors can elevate the aesthetic of any space.

#### **PIVOT DOOR**



## SWING DOOR



There are no limits to creativity when planning the individual muntin design - from simply elegant to exciting with different sized muntin fields.

# INDIVIDUAL PARTITION DESIGN



# SYSTEM VARIANTS (Example Swing Doors)



Open AWD is excited to help you conceptualize and plan your project—whether it's a single door or a complete office partition featuring multiple styles, elements, or even glass types.





## **SLIM SYSTEM**









## FORSTER SYSTEM



# SECCO SYSTEM











# **CUSTOM BRONZE PROFILE**

Custom bronze profiles offer a bespoke solution for architectural and design projects, crafted to exact specifications and requirements. These profiles are meticulously designed and fabricated to achieve precise shapes, dimensions, and finishes, ensuring a tailored fit for each unique application. Utilizing bronze as the material of choice provides durability, longevity, and a timeless aesthetic appeal, making custom bronze profiles suitable for interior installations. Furthermore, the versatility of custom bronze profiles allows for intricate detailing and customization, enabling architects and designers to realize their creative visions with precision and elegance. With their ability to withstand environmental elements and age gracefully, custom bronz