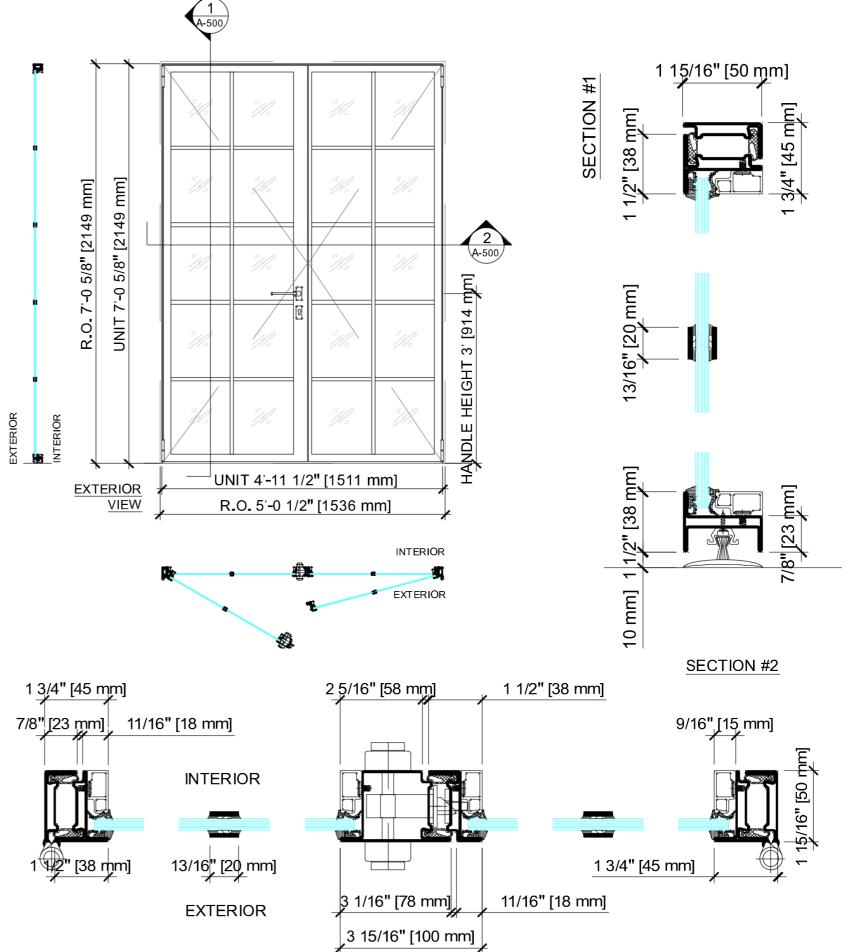

, providing a unique and eye-catching entry solution. Their distinct mechanism enables them to pivot in either direction, offering a bold statement piece for contemporary architectural designs. With their striking appearance and smooth operation, pivot doors can elevate the aesthetic of any space.

#### **PIVOT DOOR**



## SWING DOOR



There are no limits to creativity when planning the individual muntin design - from simply elegant to exciting with different sized muntin fields.

# INDIVIDUAL PARTITION DESIGN



# SYSTEM VARIANTS (Example Swing Doors)



Open AWD is excited to help you conceptualize and plan your project—whether it's a single door or a complete office partition featuring multiple styles, elements, or even glass types.





## **SLIM SYSTEM**









## FORSTER SYSTEM



# SECCO SYSTEM











# **CUSTOM BRONZE PROFILE**

Custom bronze profiles offer a bespoke solution for architectural and design projects, crafted to exact specifications and requirements. These profiles are meticulously designed and fabricated to achieve precise shapes, dimensions, and finishes, ensuring a tailored fit for each unique application. Utilizing bronze as the material of choice provides durability, longevity, and a timeless aesthetic appeal, making custom bronze profiles suitable for interior installations. Furthermore, the versatility of custom bronze profiles allows for intricate detailing and customization, enabling architects and designers to realize their creative visions with precision and elegance. With their ability to withstand environmental elements and age grac