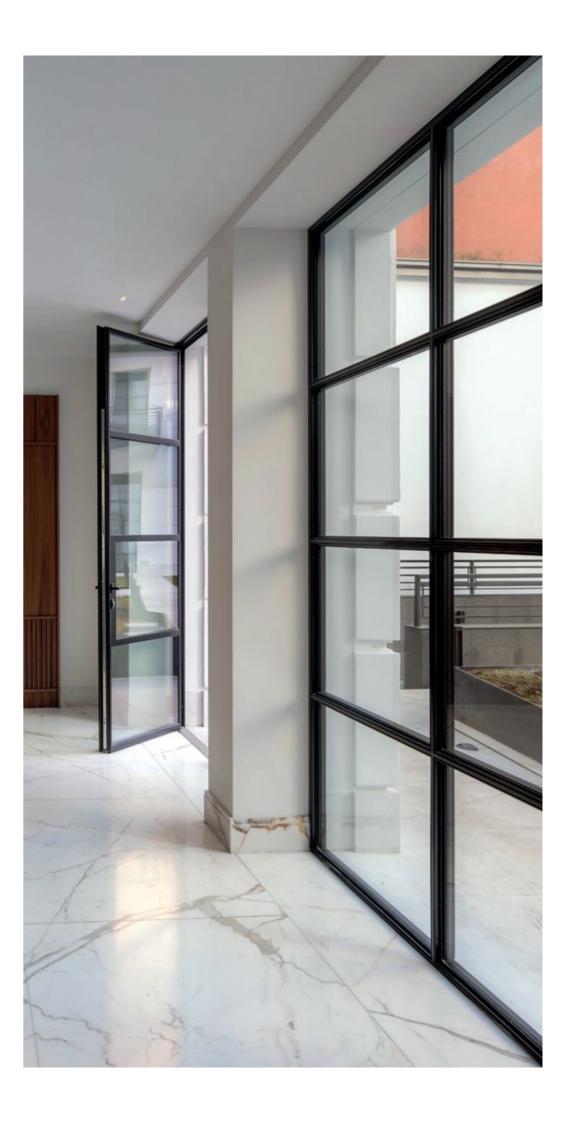

## **DOOR SYSTEMS**

The swing door, a classic choice, opens on hinges, swinging either inward or outward with a smooth motion. Its traditional design offers a familiar aesthetic and straightforward operation, suitable for various settings like homes, offices, and commercial spaces. A sliding door operates by moving horizontally along a track, conserving space and providing a modern, sleek appearance. Ideal for areas with limited room, it offers effortless accessibility and can enhance both interior and exterior designs with its minimalist style.

-olding doors, also known as pi-fold doors, fold in sections, creating a versatile partition that maximizes space utilization. This design allows for wide openngs, seamlessly connecting ndoor and outdoor areas, while offering flexibility in configuration to accommodate diverse spatial needs. Pivot doors rotate on a central point, providing a unique and eye-catching entry solution. Their distinct mechanism enables them to pivot in either direction, offering a bold statement piece for contemporary architectural designs. With their striking appearance and smooth operation, pivot doors can elevate the aesthetic of any space.

#### **PIVOT DOOR**