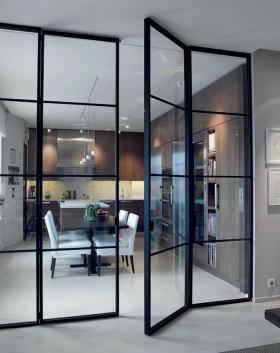

-olding doors, also known as pi-fold doors, fold in sections, creating a versatile partition that maximizes space utilization. This design allows for wide openngs, seamlessly connecting ndoor and outdoor areas, while offering flexibility in configuration to accommodate diverse spatial needs. Pivot doors rotate on a central point, providing a unique and eye-catching entry solution. Their distinct mechanism enables them to pivot in either direction, offering a bold statement piece for contemporary architectural designs. With their striking appearance and smooth operation, pivot doors can elevate the aesthetic of any space.

#### **PIVOT DOOR**