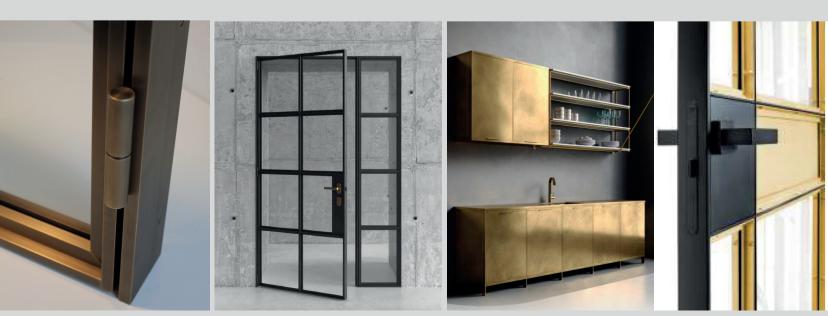

# **CUSTOM BRONZE PROFILE**

Custom bronze profiles offer a bespoke solution for architectural and design projects, crafted to exact specifications and requirements. These profiles are meticulously designed and fabricated to achieve precise shapes, dimensions, and finishes, ensuring a tailored fit for each unique application. Utilizing bronze as the material of choice provides durability, longevity, and a timeless aesthetic appeal, making custom bronze profiles suitable for interior installations. Furthermore, the versatility of custom bronze profiles allows for intricate detailing and customization, enabling architects and designers to realize their creative visions with precision and elegance. With their ability to withstand environmental elements and age gracefully, custom bronze profiles offer a sustainable and low-maintenance solution that adds a touch of sophistication and luxury to any space or structure.

# SYSTEM MATERIALS

BRONZE is an excellent material for entrance doors due to its exceptional durability and resistance to corrosion, ensuring longevity even in harsh environments. It has a distinctive, elegant appearance that develops a unique patina over time, adding character and sophistication. Additionally, bronze doors o er robust security and require minimal maintenance, combining aesthetic appeal with practical benfits.