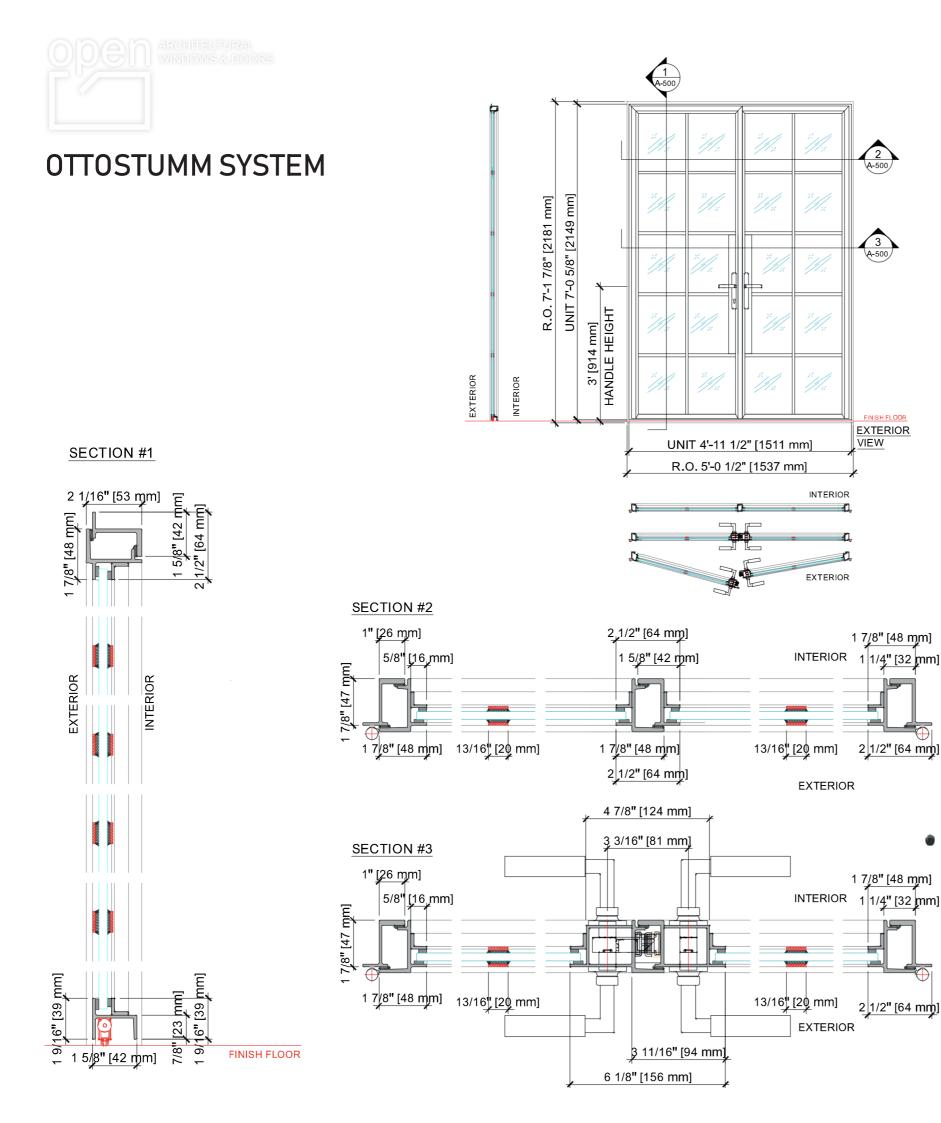

# SYSTEM VARIANTS (Example Swing Doors)

Open AWD is excited to help you conceptualize and plan your project—whether it's a single door or a complete office partition featuring multiple styles, elements, or even glass types.

## FORSTER SYSTEM