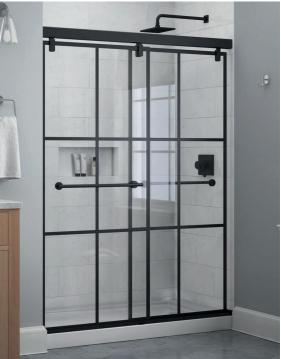

# ALL STYLES AND DESIGNS AVAILABLE

SLIDING DOOR

SWING DOOR

## **DOOR SYSTEMS**

The swing door, a classic choice, opens on hinges, swinging either inward or outward with a smooth motion. Its traditional design offers a familiar aesthetic and straightforward operation, suitable for various settings like homes, offices, and commercial spaces. A sliding door operates by moving horizontally along a track, conserving space and providing a modern, sleek appearance. Ideal for areas with limited room, it offers effortless accessibility and can enhance both interior and exterior designs with its minimalist style.