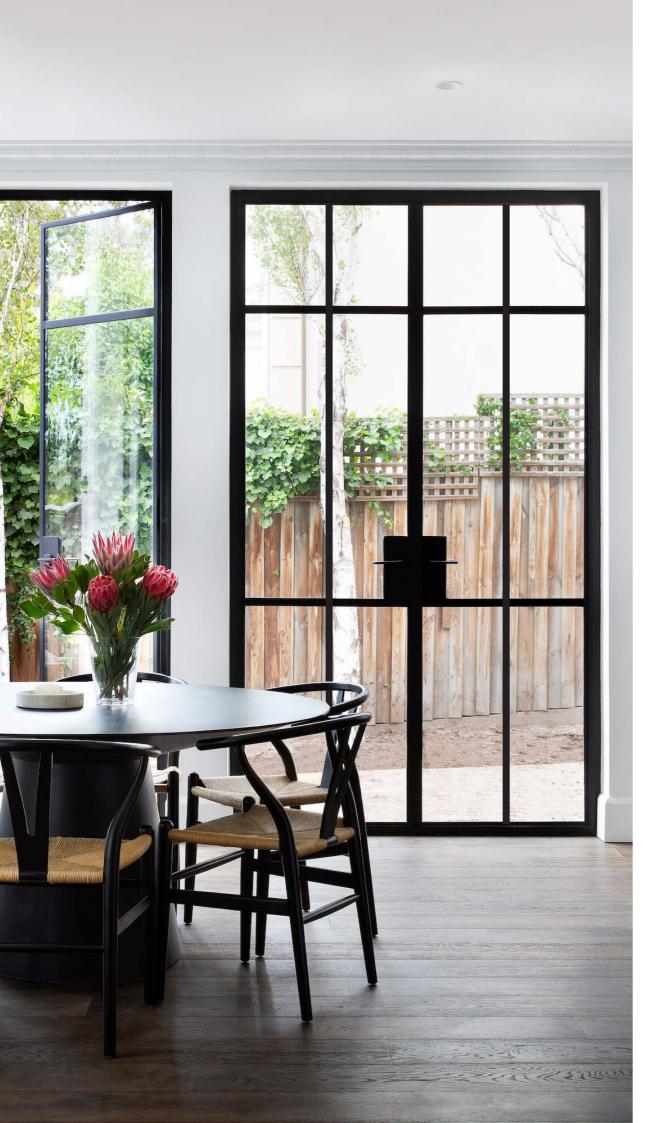

## **DOOR SYSTEMS**

The swing door, a classic choice, opens on hinges, swinging either inward or outward with a smooth motion. Its traditional design offers a familiar aesthetic and straightforward operation, suitable for various settings like homes, offices, and commercial spaces. A sliding door operates by moving horizontally along a track, conserving space and providing a modern, sleek appearance. Ideal for areas with limited room, it offers effortless accessibility and can enhance both interior and exterior designs with its minimalist style.

-olding doors, also known as pi-fold doors, fold in sections, creating a versatile partition that maximizes space utilization. This design allows for wide openngs, seamlessly connecting ndoor and outdoor areas, while offering flexibility in configuration to accommodate diverse spatial needs. Pivot doors rotate on a central point, providing a unique and eye-catching entry solution. Their distinct mechanism enables them to pivot in either direction, offering a bold statement piece for contemporary architectural designs. With their striking appearance and smooth operation, pivot doors can elevate the aesthetic of any space.