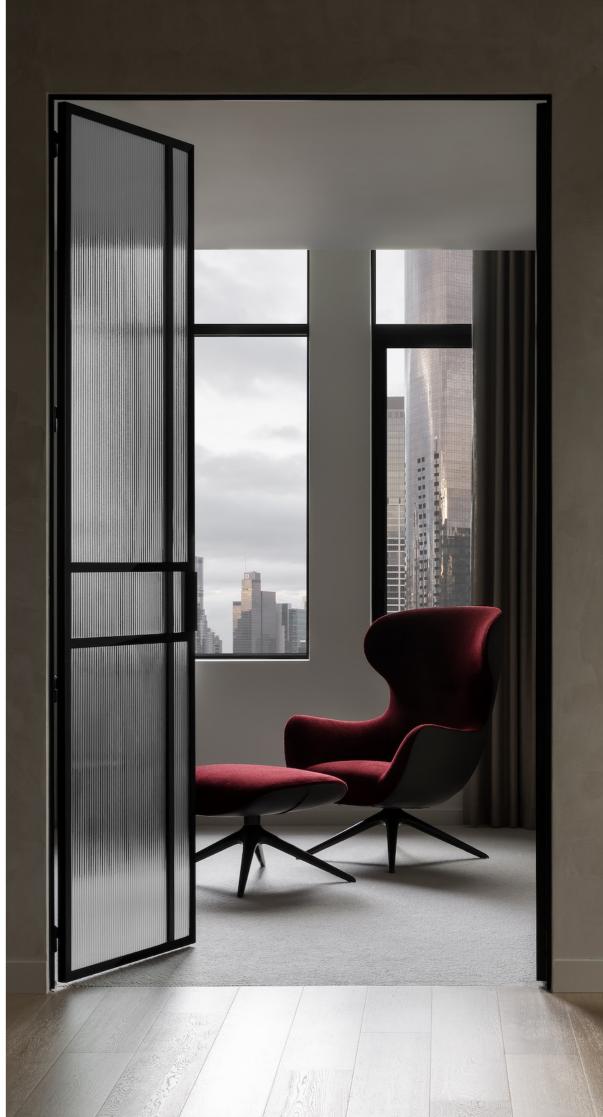

## **DOOR SYSTEMS**

The swing door, a classic choice, opens on hinges, swinging either inward or outward with a smooth motion. Its traditional design offers a familiar aesthetic and straightforward operation, suitable for various settings like homes, offices, and commercial spaces. A sliding door operates by moving horizontally along a track, conserving space and providing a modern, sleek appearance. Ideal for areas with limited room, it offers effortless accessibility and can enhance both interior and exterior designs with its minimalist style.

-olding doors, also known as pi-fold doors, fold in sections, creating a versatile partition that maximizes space utilization. This design allows for wide openngs, seamlessly connecting ndoor and outdoor areas, while offering flexibility in configuration to accommodate diverse spatial needs. Pivot doors rotate on a central point, providing a unique and eye-catching entry solution. Their distinct mechanism enables them to pivot in either direction, offering a bold statement piece for contemporary architectural designs. With their striking appearance and smooth operation, pivot doors can elevate the aesthetic of any space.