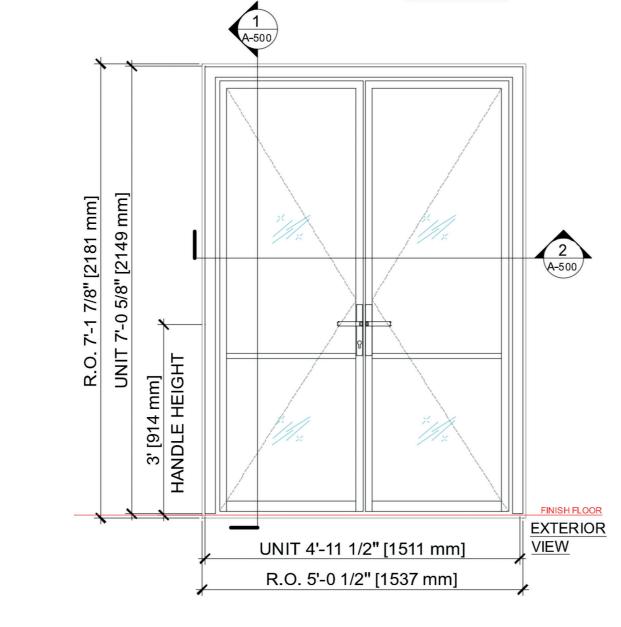

ue and eye-catching entry solution. Their distinct mechanism enables them to pivot in either direction, offering a bold statement piece for contemporary architectural designs. With their striking appearance and smooth operation, pivot doors can elevate the aesthetic of any space.

#### **PIVOT DOOR**



## SWING DOOR



There are no limits to creativity when planning the individual muntin design - from simply elegant to exciting with different sized muntin fields.

# INDIVIDUAL PARTITION DESIGN



# SYSTEM VARIANTS (Example Swing Doors)



Open AWD is excited to help you conceptualize and plan your project—whether it's a single door or a complete office partition featuring multiple styles, elements, or even glass types.





## **SLIM SYSTEM**









## FORSTER SYSTEM



# SECCO SYSTEM











# **CUSTOM BRONZE PROFILE**

Custom bronze profiles offer a bespoke solution for architectural and design projects, crafted to exact specifications and requirements. These profiles are meticulously designed and fabricated to achieve precise shapes, dimensions, and finishes, ensuring a tailored fit for each unique application. Utilizing bronze as the material of choice provides durability, longevity, and a timeless aesthetic appeal, making custom bronze profiles suitable for interior installations. Furthermore, the versatility of custom bronze profiles allows for intricate detailing and customization, enabling architects and designers to realize their creative visions with precision and elegance. With their ability to withstand environmental elements and age gracefully, custom bro